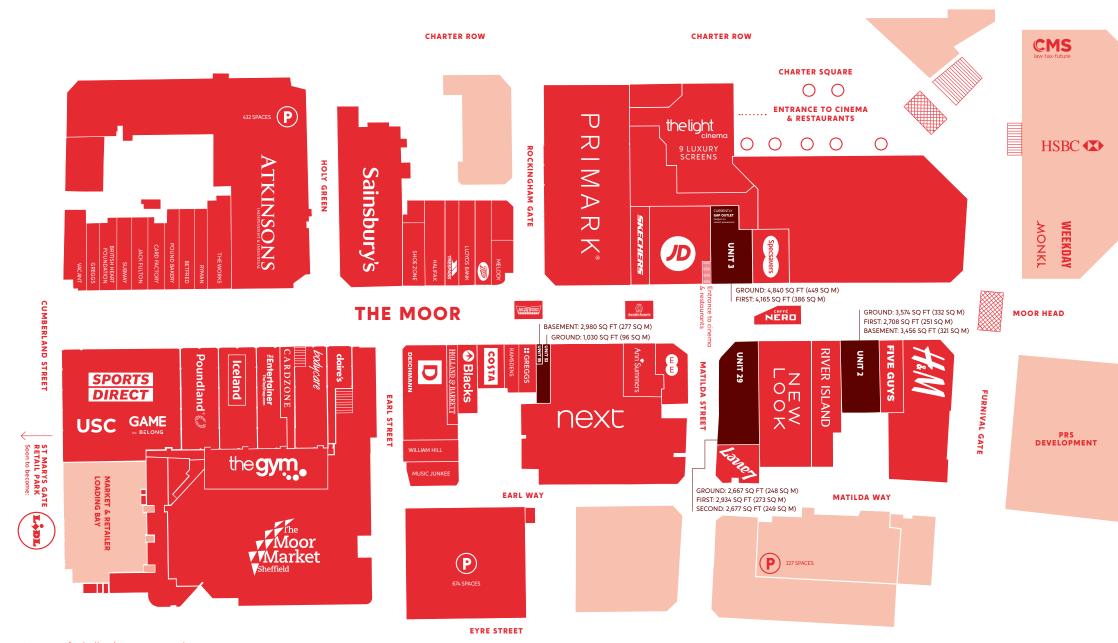

RETAIL & LEISURE F&B UPDATE SPRING 2022

**DINING** 

E GUY

**SHOPPING** 

BOOM AXE

CINEMA & BOWLING

Moor than just shopping.
Our high street brands
have been joined by
Boom Battle Bar, Jolibee,
Dough & Co, Five Guys
& The Confessional.