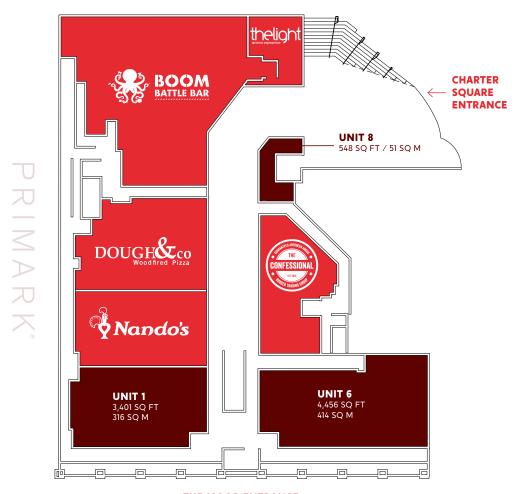

RETAIL & LEISURE F&B UPDATE SPRING 2022

**DINING** 

E GUY

**SHOPPING** 

BOOM AXE

CINEMA & BOWLING

Moor than just shopping.
Our high street brands
have been joined by
Boom Battle Bar, Jolibee,
Dough & Co, Five Guys
& The Confessional.

Experiences, restaurants & cafés sustain our visitors, making The Moor a vibrant, mixed-use destination for Sheffield City Centre.

SPORTS DIRECT

**FIVE GUYS** 

The Moor, Sheffield City Centre's leading retail, leisure & F&B destination.