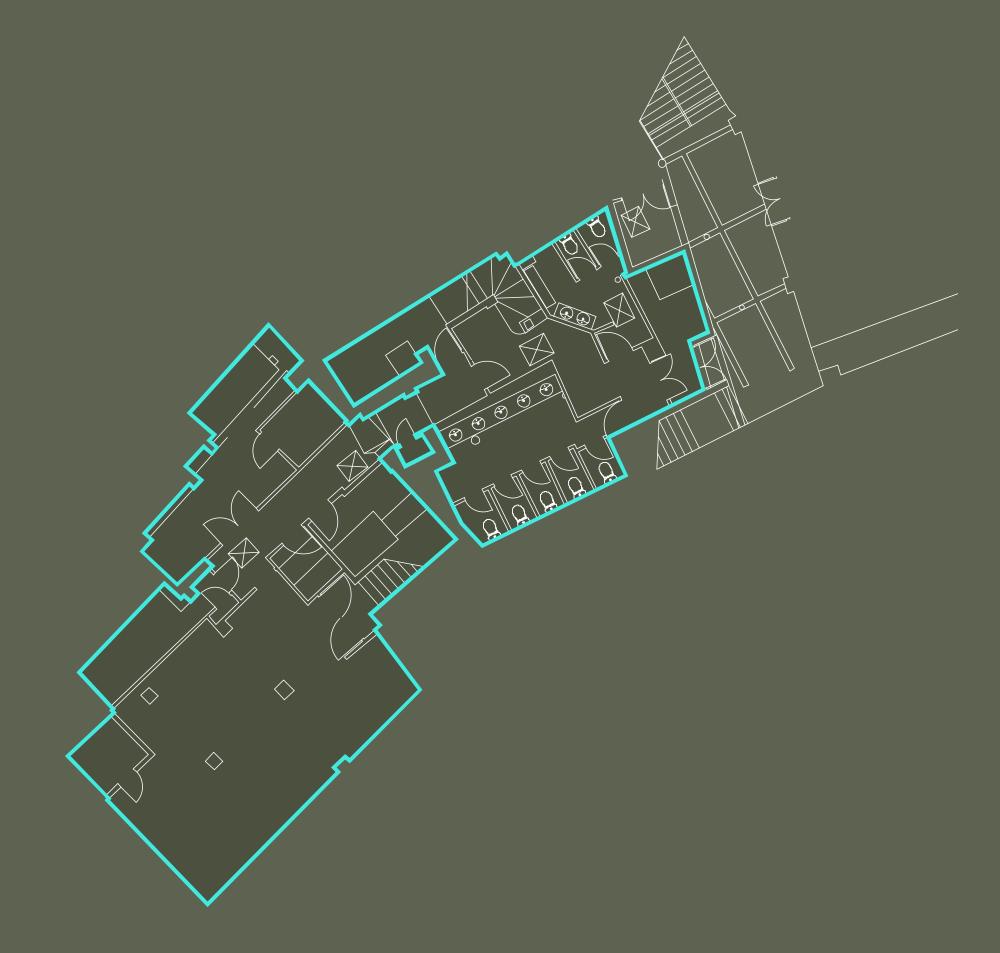

# The property provides the below floor areas:

| 2-3 West<br>Smithfield | Floor Area<br>(sq ft) | Floor Area<br>(sq m) |
|------------------------|-----------------------|----------------------|
| Ground<br>Floor        | 3,432                 | 318.89               |
| Basement               | 1,292                 | 120.01               |
| TOTAL                  | 4,724                 | 438.90               |

## Accommodation

Basement

Ground Floor