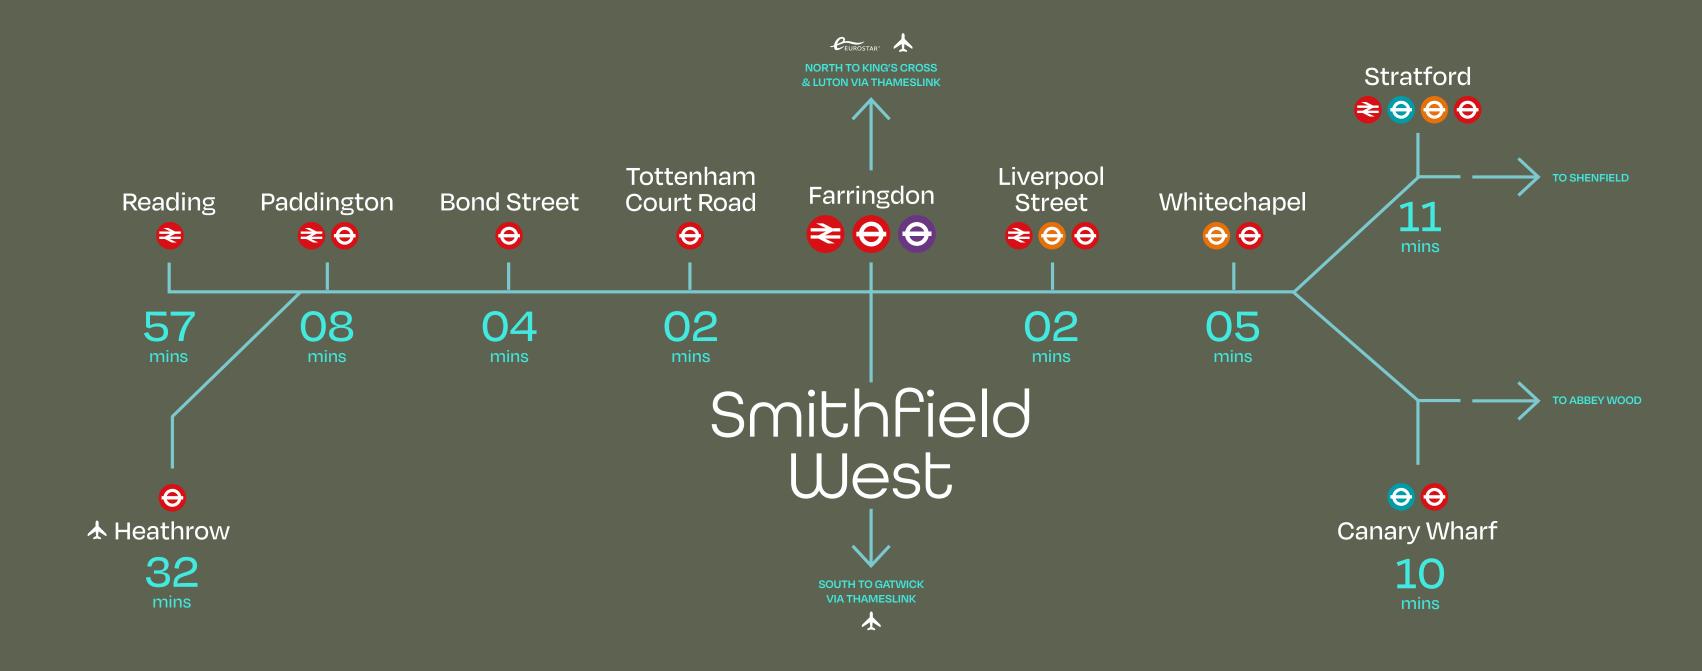

# Connectivity

With the opening of the Elizabeth
Line in 2022, Farringdon Station has
become of the TFL's busiest stations
with easy connections to The West End,
Paddington, Stratford and Heathrow.

FARRINGDON EC1