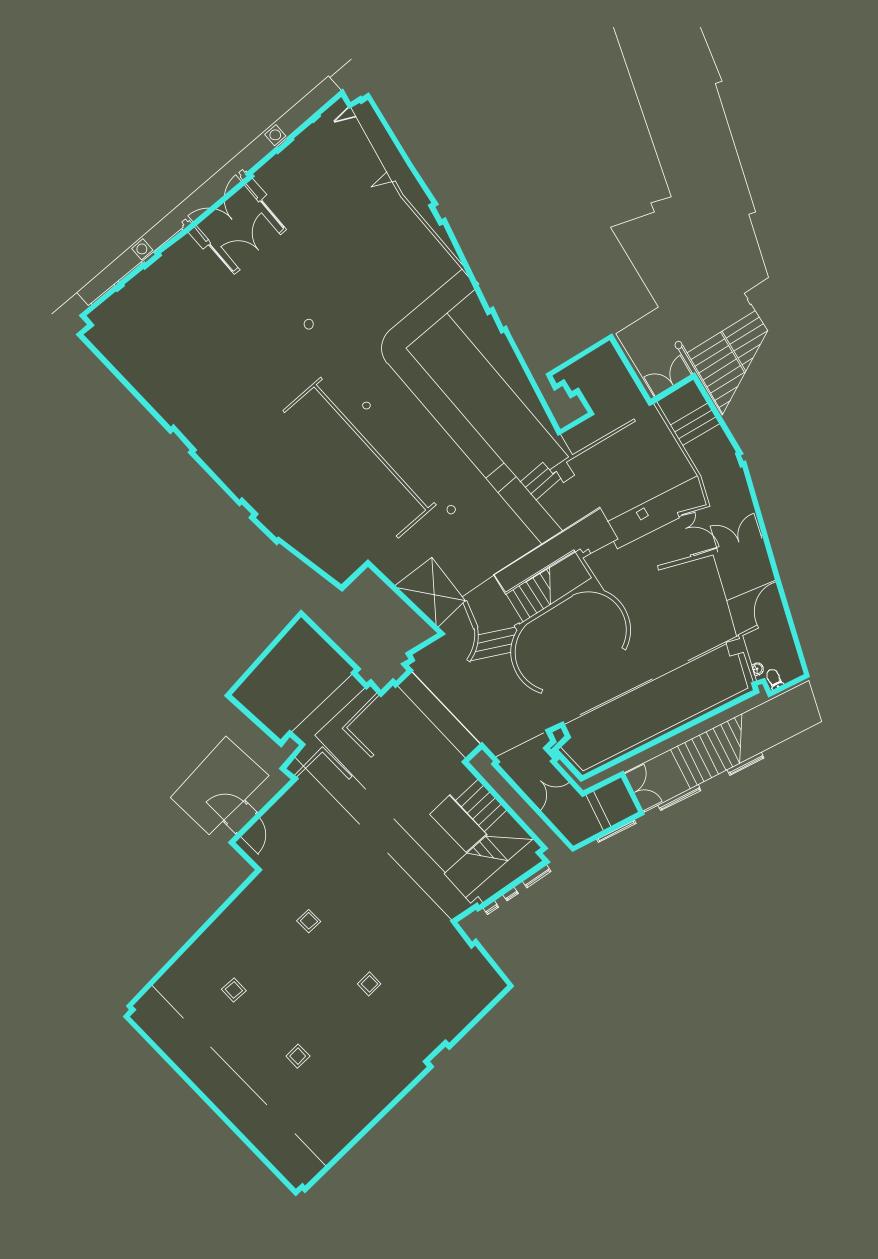

# The property provides the below floor areas:

| 2-3 West<br>Smithfield | Floor Area<br>(sq ft) | Floor Area<br>(sq m) |
|------------------------|-----------------------|----------------------|
| Ground<br>Floor        | 3,432                 | 318.89               |
| Basement               | 1,292                 | 120.01               |
| TOTAL                  | 4,724                 | 438.90               |

## Accommodation

Basement

Ground Floor