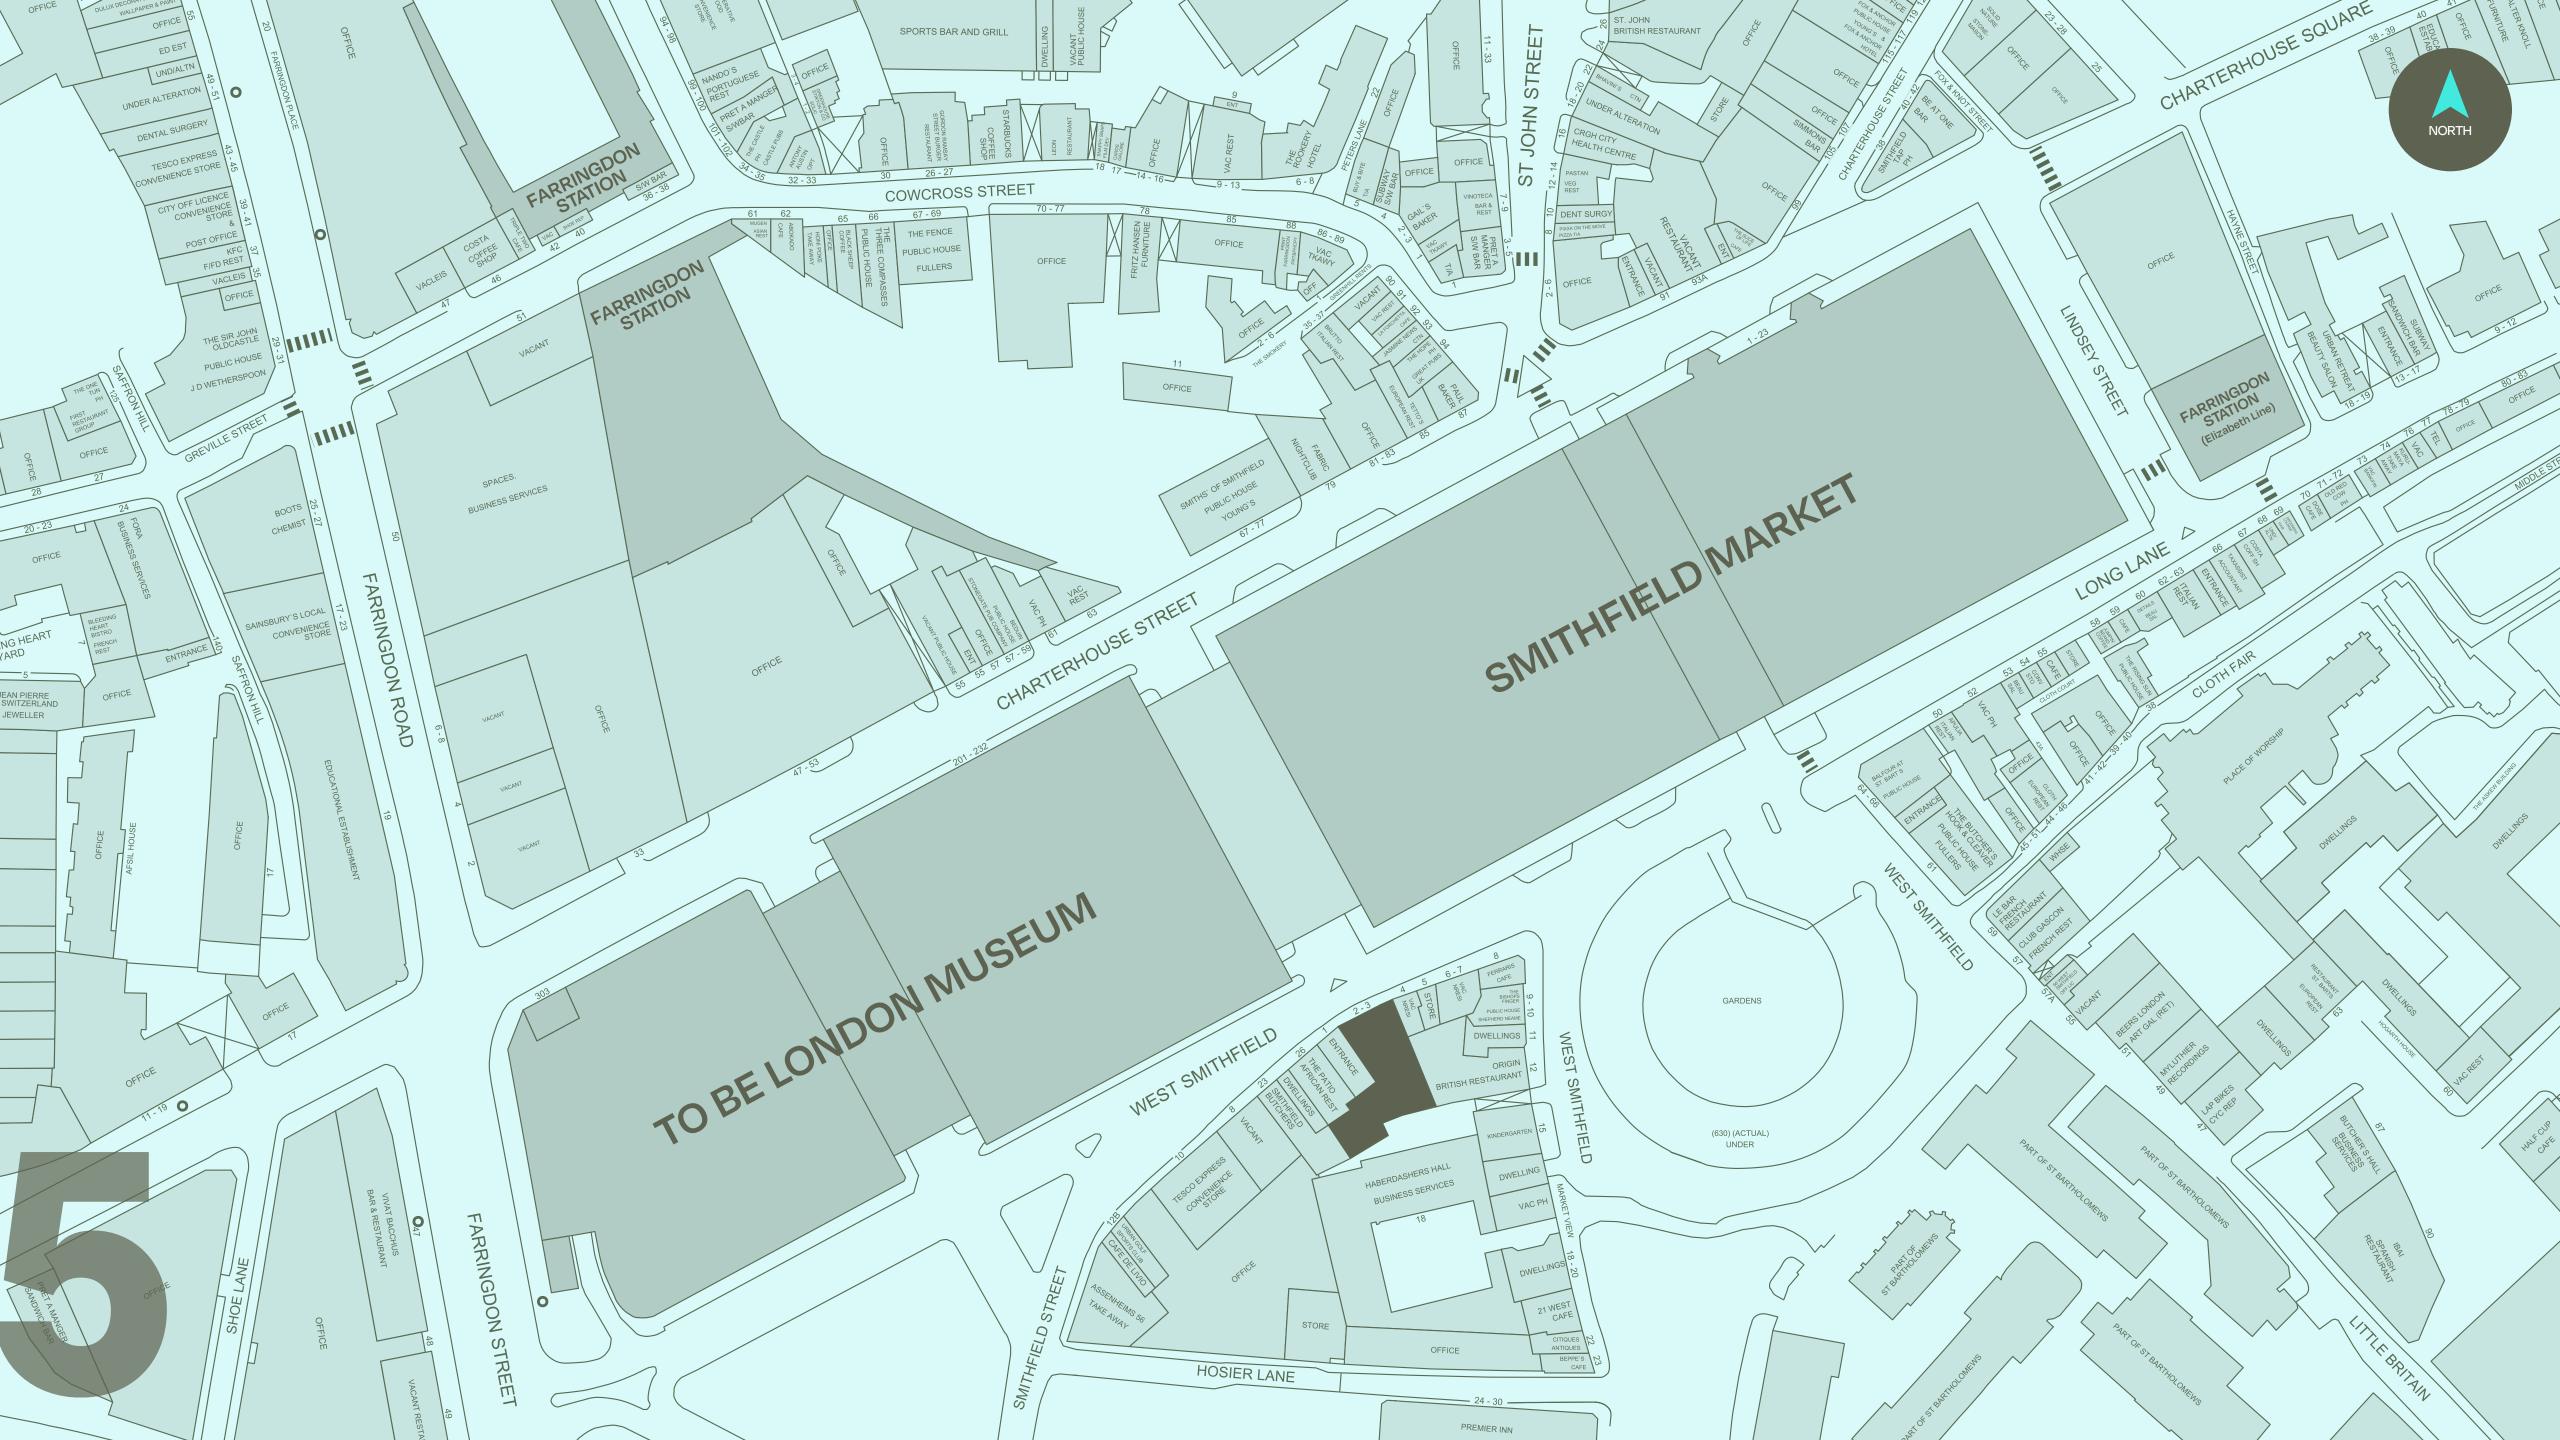

## Location

Farringdon is one of central London's most exciting districts, with a strong mix of office and creative space alongside a world class Food and Beverage offering and a vibrant nightlife.

The location is set to be cemented as a go to destination in London with the relocation of the London Museum to part of the Smithfield Market, due to open in 2026. The Museum will host more than 7.5m item collection displayed, centred around London and its history.

### Smithfield West

This ever evolving neighbourhood is home to some of the cities most recognisable names, all centred around the famous Smithfield Market.

- Smiths Of Smithfield Bar & restaurant with rooftop, 67-77 Charterhouse St, EC1
- **Bouchon Racine** Classic French bistro dining, 66 Cowcross St, EC1
- Butchers Hook & Clever, Pub combining a former bank and an old butchers' shop, 60-63 West Smithfield, EC1
- **Origin In The City** Pasture-to-plate fine dining restaurant, 12 West Smithfield, EC1
- **Club Garcon** Michelin-starred, contemporary French restaurant, 57 West Smithfield, EC1
- **Fabric** Venue home for London's electronic music scene, 77A Charterhouse St, EC1
- **St. John** Acclaimed restaurant with distinct style and philosophy, 26 St John St, EC1
- **Malmaison Farringdon -** Luxury Hotel, bar and grill, 18-21 Charterhouse Square, EC1
- **Balfour St Barts** Bar, restaurant and event venue, 66 West Smithfield, EC1
- **Smithfield Market** Located within the Square Mile of the City of London, Grand Avenue, EC1