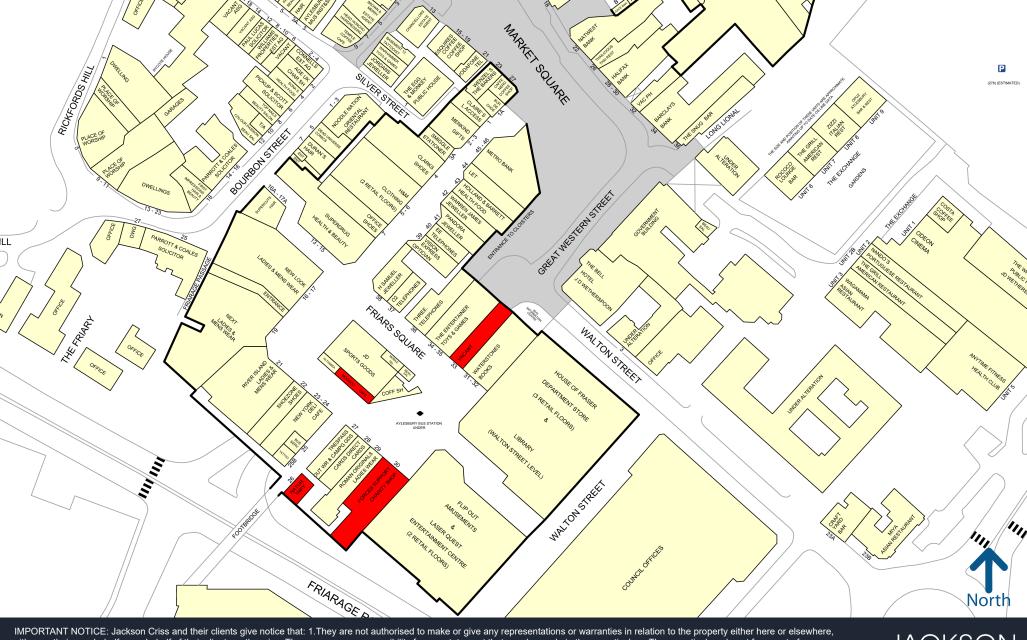

NEW LOOK

| Unit    | Area                    | Rateable<br>Value<br>(2023) | Service<br>Charge | Insurance<br>(2024) |
|---------|-------------------------|-----------------------------|-------------------|---------------------|
| 30      | 5,430 sq ft<br>504 sq m | £40,750                     | £45,051.82        | £1,981.30           |
| 33      | 1,965 sq ft<br>183 sq m | £28,000                     | £18,564.97        | £816.46             |
| 28      | 2,096 sq ft<br>194 sq m | £19,000.00                  | £17,754.84        | £780.83             |
| Kiosk 6 | 355 sq ft<br>31.98 sq m | £12,500                     | £3,408.00         | £149.90             |