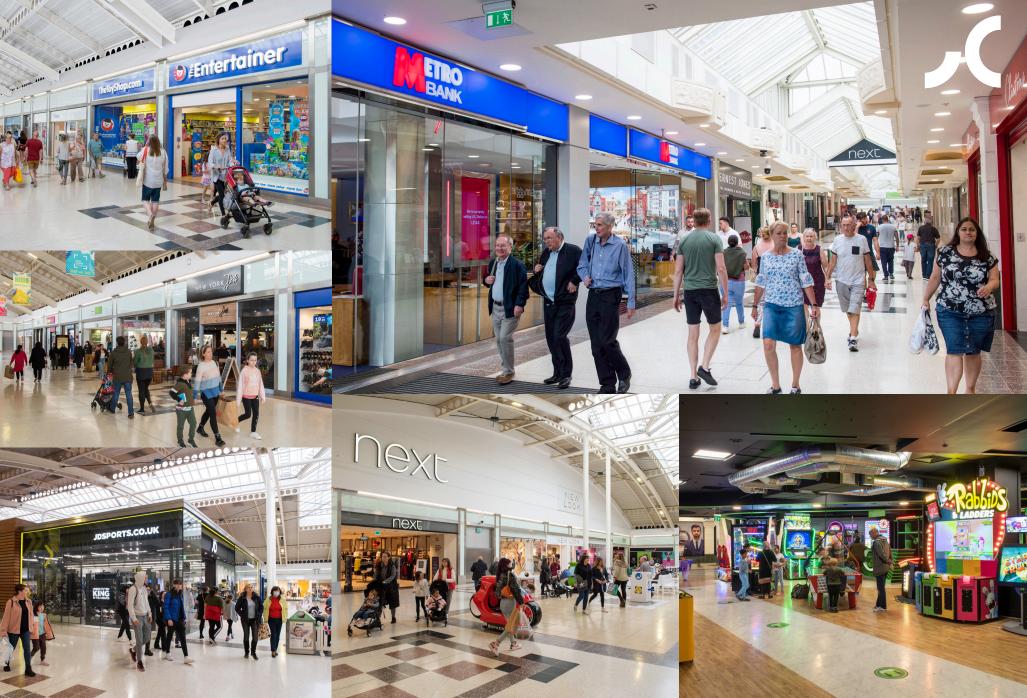

Friar's Square has 360 car parking spaces and 300,000 sq ft of retail

Footfall over 4 million pc

Aylesbury to benefit from £8m Government Levelling Up Funding

Mainline railway station within walking distance with a direct line to London Marylebone (55 minutes)