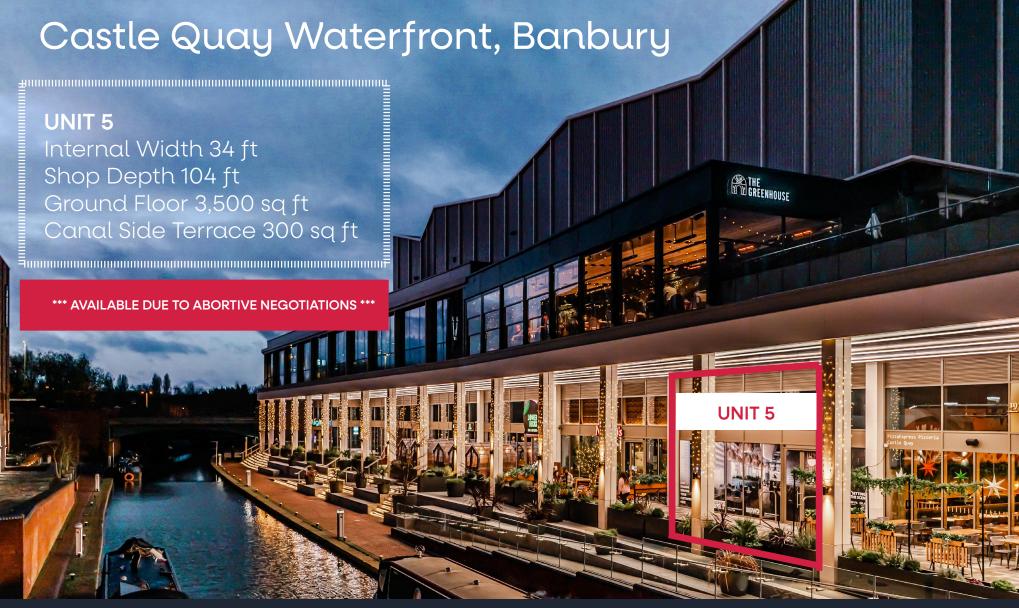

## Castle Quay Waterfront, Banbury

10-lane bowling, 7-screen cinema, mini golf, climbing walls, Shuffleboard, interactive darts

117 bedroom hotel

3 Canalside Restaurants Unit 4 - Nando's / Unit 5 - AVAILABLE / Unit 6 - Pizza Express

Independent Food, Drink & Retail