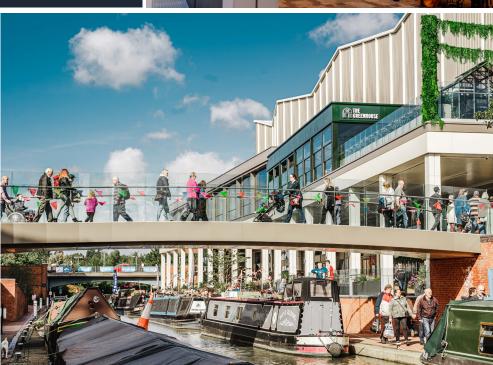

## Castle Quay Waterfront, Banbury

10-lane bowling, 7-screen cinema, mini golf, climbing walls, Shuffleboard, interactive darts

117 bedroom hotel

3 Canalside Restaurants Unit 4 - Nando's / Unit 5 - AVAILABLE / Unit 6 - Pizza Express

Independent Food, Drink & Retail