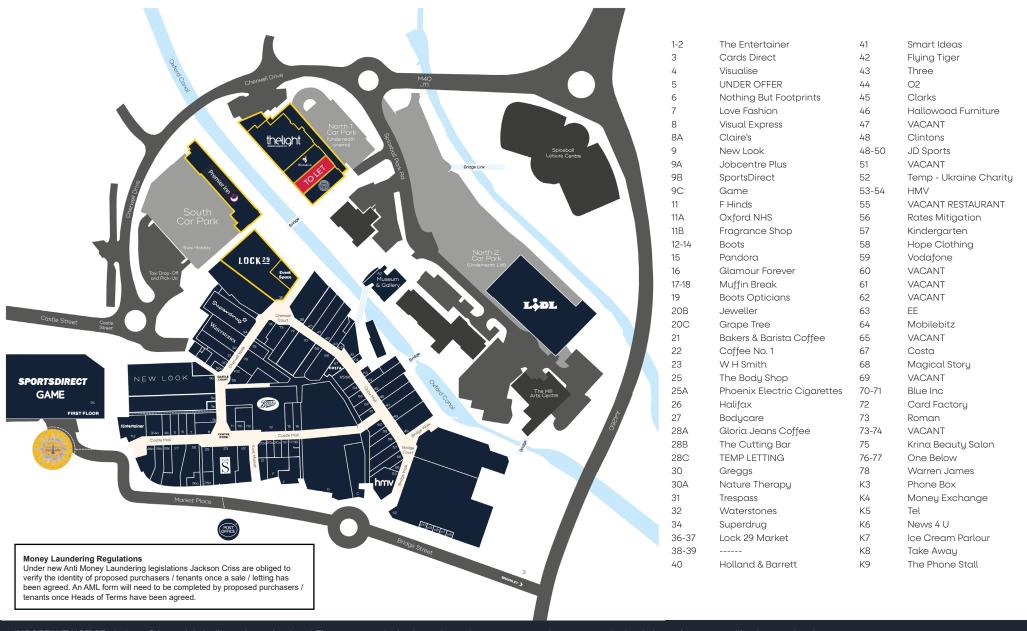

## Castle Quay Waterfront, Banbury

10-lane bowling, 7-screen cinema, mini golf, climbing walls, Shuffleboard, interactive darts

117 bedroom hotel

3 Canalside Restaurants Unit 4 - Nando's / Unit 5 - AVAILABLE / Unit 6 - Pizza Express

Independent Food, Drink & Retail