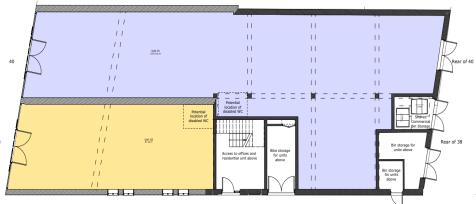

# FLOOR AREAS SQ FT / SQ M

Unit 1 GF: 2,409 sq ft / 223.8 sq m Unit 2 GF: 936 sq ft / 87 sq m

Option to combine is available.