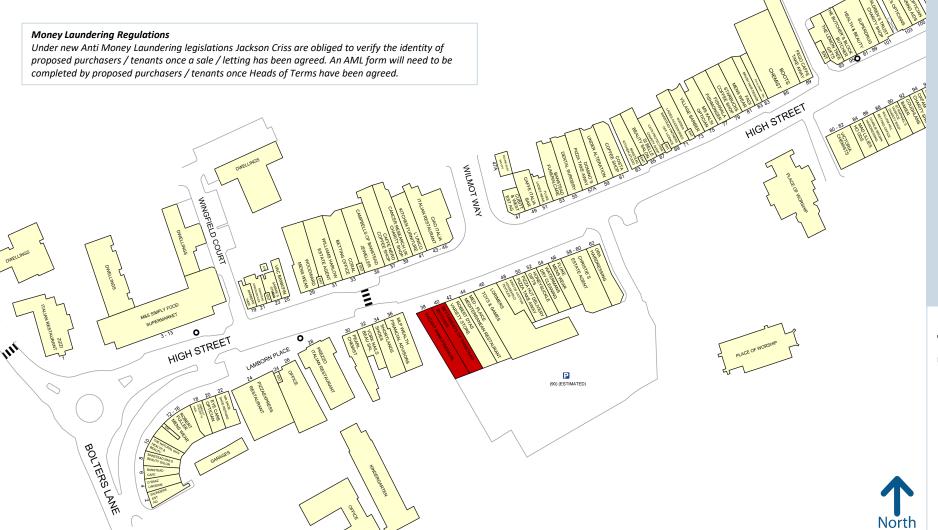

# 38 & 40 HIGH STREET, BANSTEAD, SM7 2LU

- Prime high street opportunity in a popular commuter town in Surrey
- · Units can be combined.
- Potential for outdoor seating subject to enquires with local authority.
- In close proximity to national occupies such as Waitrose, M&S Simply Food, Starbucks, Prezzo, Robert Dyas, Caffé Nero, Domino's and Zizzi.