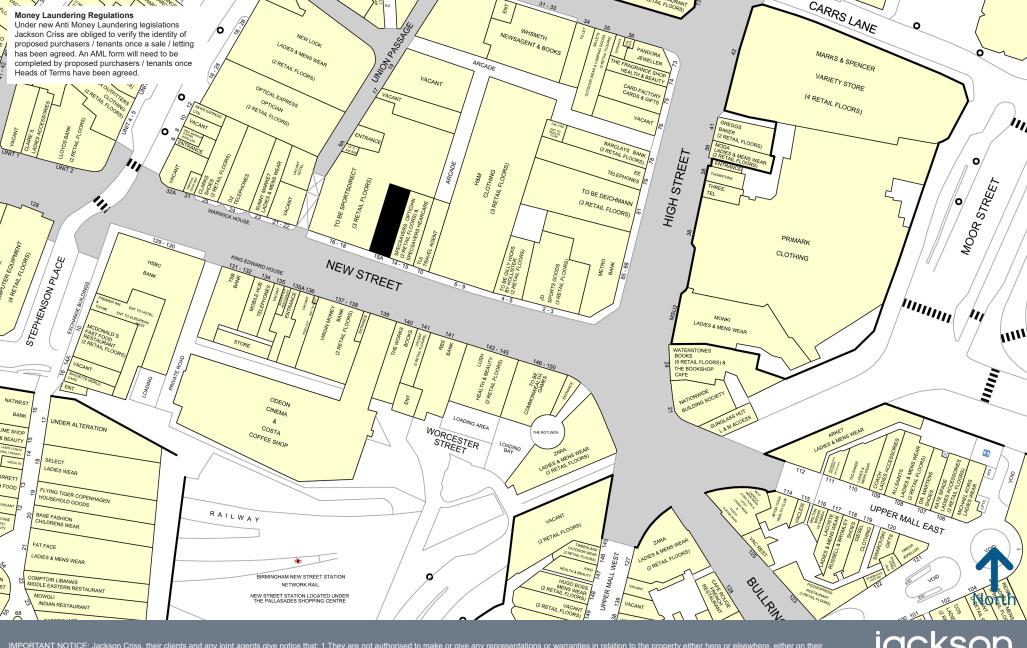

### LOCATION

Located at the retail heart of Birmingham close to the junction of High Street and New Street, with a new flagship SportsDirect (65,000 sq ft over basement to second floor) due to open May 2022.

Nearby occupiers include the world's largest **Primark**, **M&S**, **H&M**, **JD Sports**, **Hollister/Gilly Hicks**, **Zara** and **Lush**.