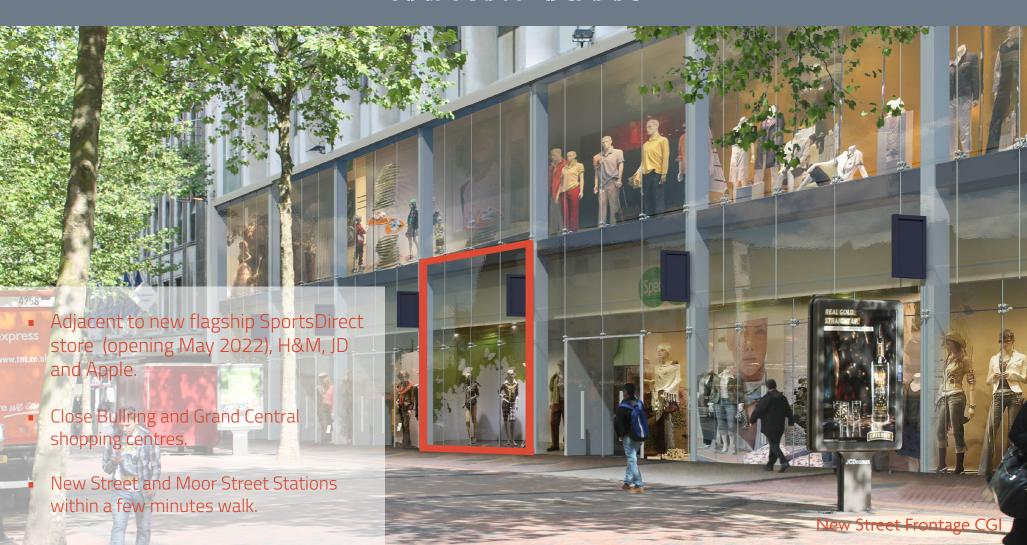

### LOCATION

Located at the retail heart of Birmingham close to the junction of High Street and New Street, with a new flagship SportsDirect (65,000 sq ft over basement to second floor) due to open May 2022.

Nearby occupiers include the world's largest **Primark**, **M&S**, **H&M**, **JD Sports**, **Hollister/Gilly Hicks**, **Zara** and **Lush**.