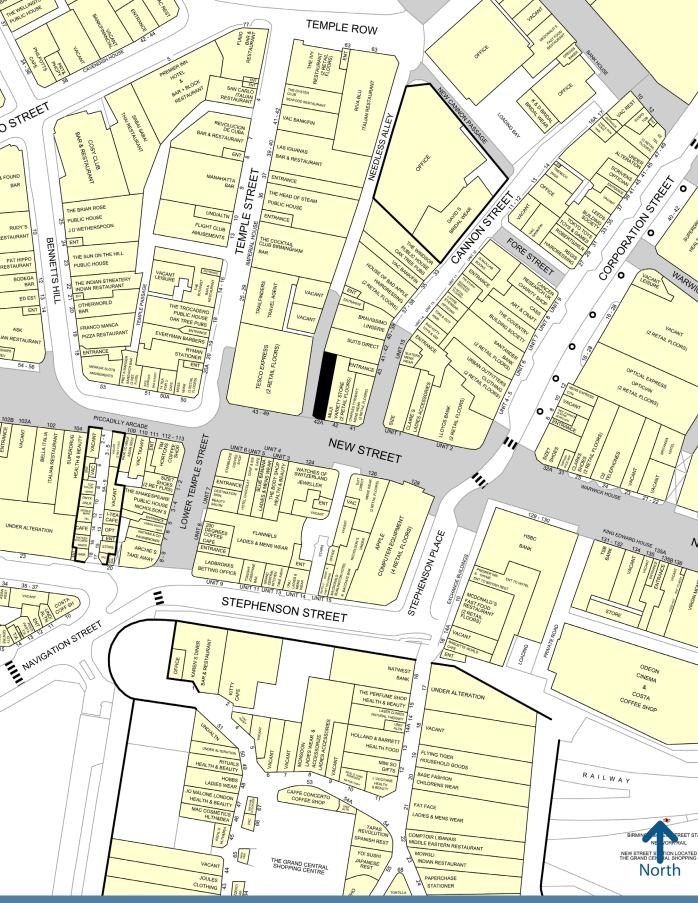

#### DESCRIPTION

The subject property is located on New Street, having a prime corner location within one of Birmingham's most impressive buildings.

The unit is opposite **Watches of Switzerland** and **Apple**, and in the same block as **Charles Tyrwhitt.** 

It is within a few minutes walk of Grand Central Station and the Bullring Shopping Centre.

Other retailers in close proximity include Tesco Express, Starbucks, Hotel Chocolat and Size?