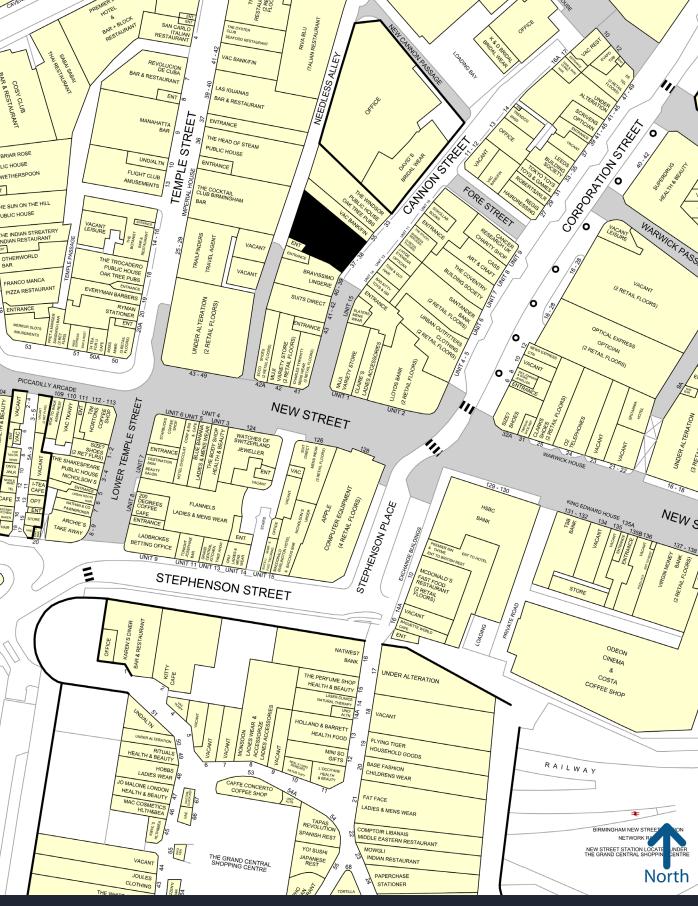

# DESCRIPTION

8 Cannon Street is located off New Street, a trendy shopping pitch within the city centre. It is within a few minutes walk of Grand Central Station and the Bullring Shopping Centre. Retailers in close proximity include Bravissimo, Muji, Charles Tyrwhitt and the newly opened, Suits Direct.