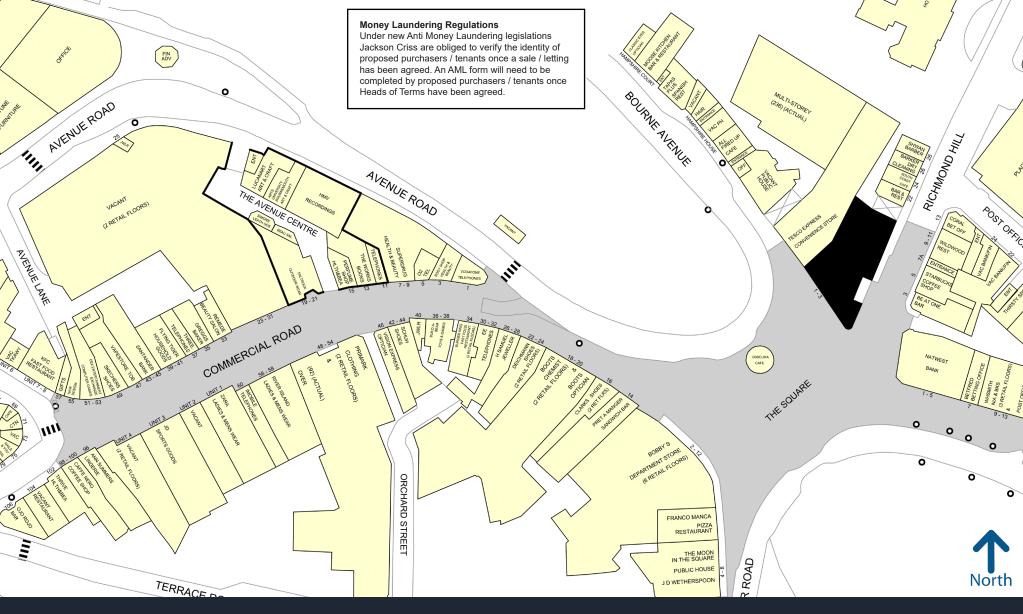

#### LOCATION

Bournemouth is a popular seaside holiday destination, it boasts two world class universities (18,000 students), and has recently been awarded £21.7m for regeneration in the 2021 Budget.

The unit is situated in a prime and highly visible trading location (fronting a 230 space NCP car park) between Commercial Road and Old Christchurch Road. Richmond Hill itself has recently seen significant public realm improvements.

Retailers in close proximity include Tesco Metro, Starbucks, Pret, Boots and Primark and is a few minutes walk from the BH2 leisure complex and opposite Bobby's department store (comprising Beauty Hall, art gallery, local artisans, Franco Manca and The Botanist *coming soon*).