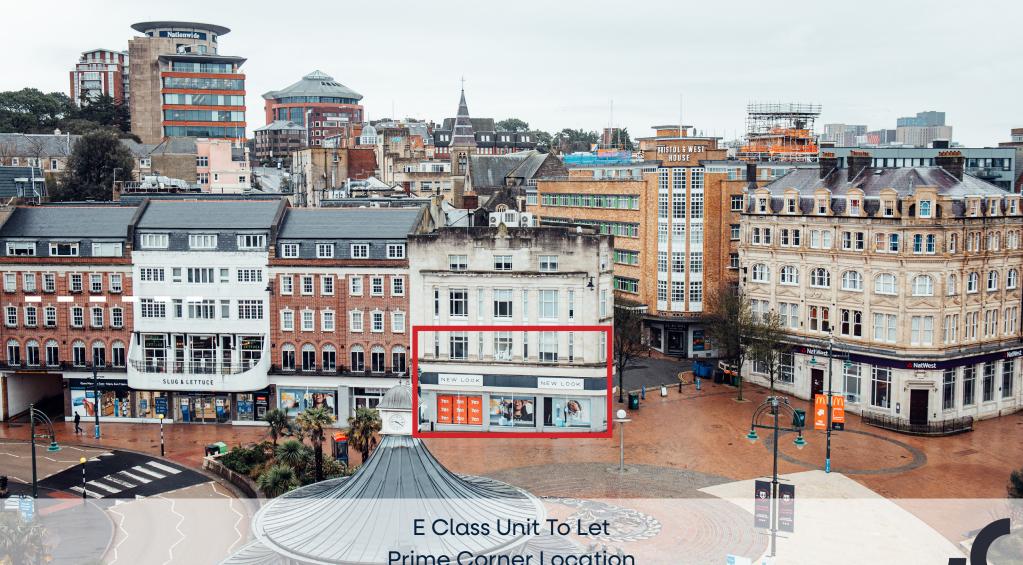

# **BOURNEMOUTH - 3 THE SQUARE**

Prime Corner Location

Full Planning & licensing in place for F&B purposes

#### LOCATION

Bournemouth is a popular seaside holiday destination, it boasts two world class universities (18,000 students), and has recently been awarded £21.7m for regeneration in the 2021 Budget.

The unit is situated in a prime and highly visible trading location (fronting a 230 space NCP car park) between Commercial Road and Old Christchurch Road. Richmond Hill itself has recently seen significant public realm improvements.