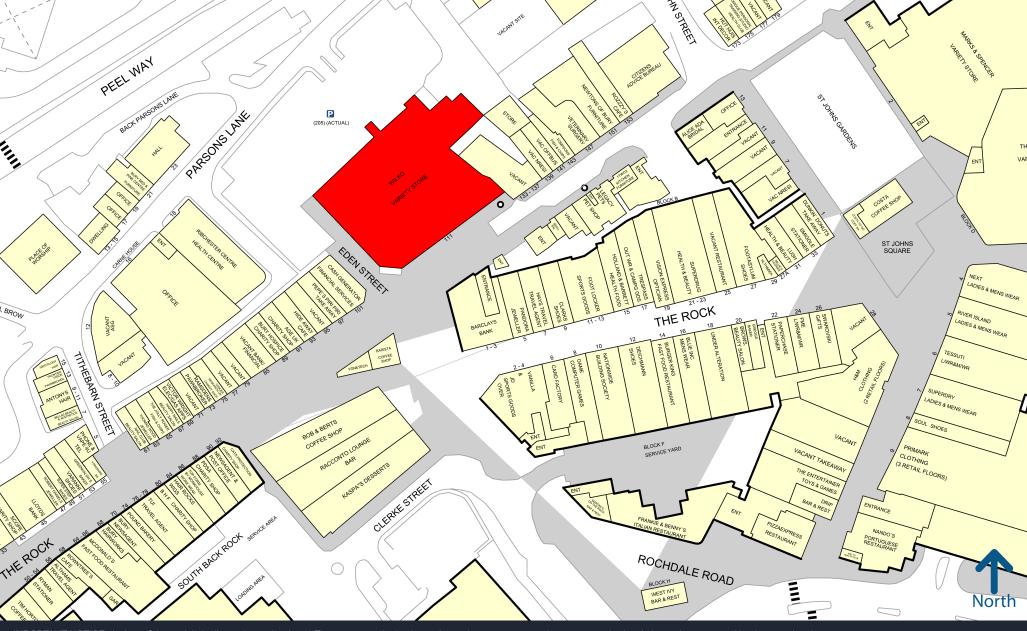

## LOCATION

The property occupies a strong trading location on the pedestrianised section of The Rock located adjacent to Rock Shopping Centre.

The building benefits from a pay & display 205 space car park immediately to the rear.

Nearby tenants include M&S, The Range, Loungers, Bob & Berts, Kaspa's Desserts, Barclays, JD, Vanilla, Vue Cinema and Hollywood Bowl.