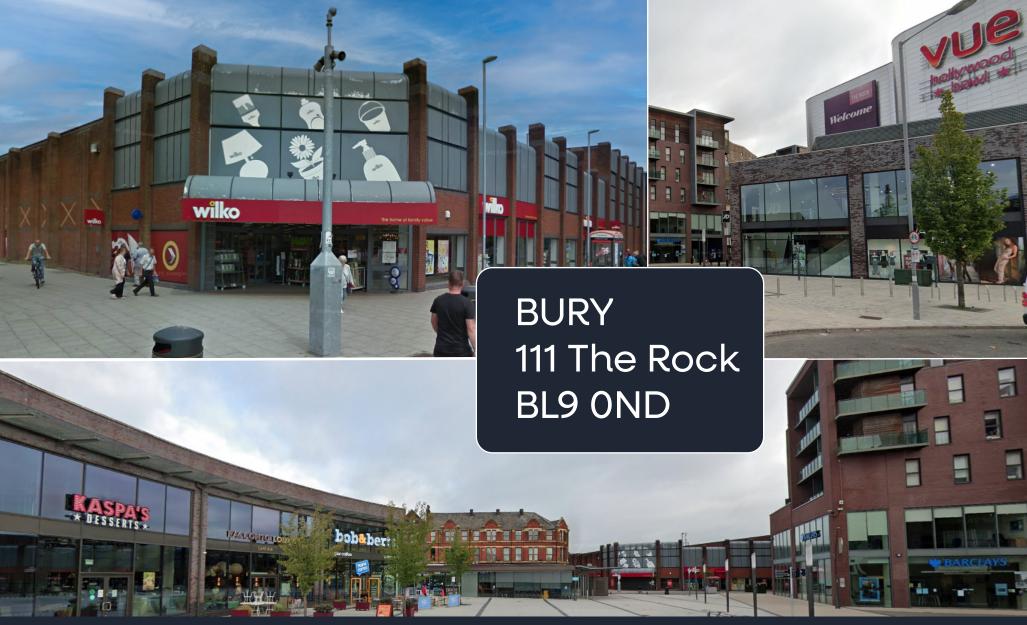

Large Store Opportunity - To Let

IN

Bury town centre is world famous for its indoor/outdoor markets with a state of the art fish and meat hall.

Catchment population of circa 630,000 within a 6 mile radius.

## LOCATION

The property occupies a strong trading location on the pedestrianised section of The Rock located adjacent to Rock Shopping Centre.

The building benefits from a pay & display 205 space car park immediately to the rear.

Nearby tenants include M&S, The Range, Loungers, Bob & Berts, Kaspa's Desserts, Barclays, JD, Vanilla, Vue Cinema and Hollywood Bowl.