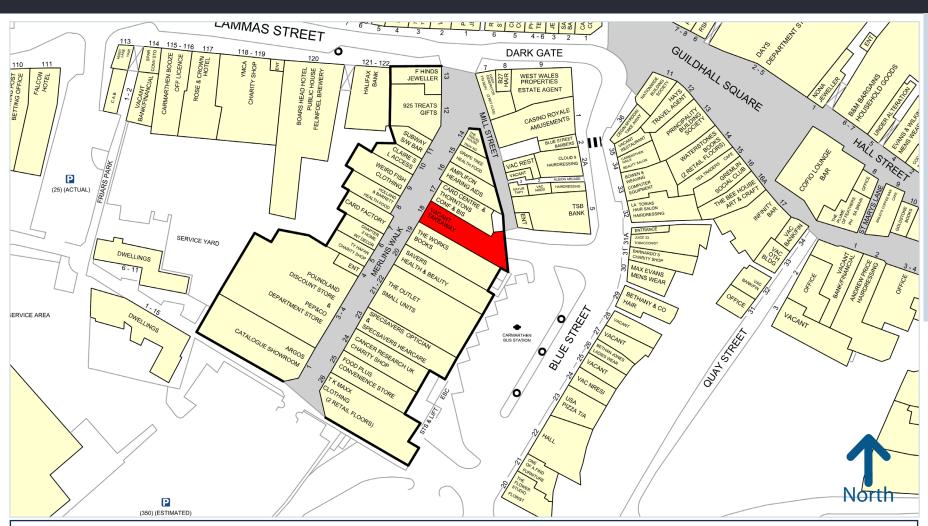

# UNIT 18, MERLINS WALK, CARMARTHEN

- The unit occupies a prominent location in the shopping centre with nearby occupiers including Poundland, Subway, Card Factory, The Works and T K Maxx.
- Next to one of the town's main car parks with 350 parking spaces.
- Merlin's Walk, situated off Lammas Street in Carmarthen, is a popular retail destination in the local community.