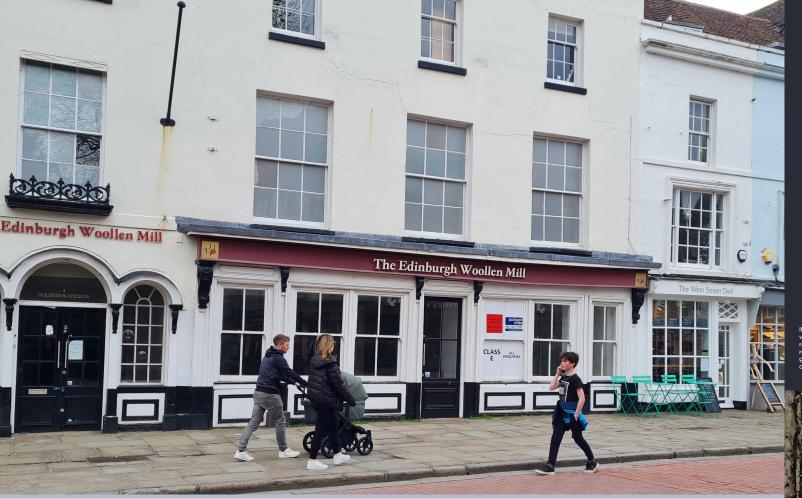

## UNIT 4 DOLPHIN & ANCHOR, WEST STREET, CHICHESTER

- Prime retail unit located in busy city centre location, opposite Chichester Cathedral.
- Other retailers in the immediate vicinity include Waterstones, Costa, JD Wetherspoon, HSBC, The Works, Boots, W H Smith, The Ivy and Franco Manca.
- Under the new E Use Class the property could be used as a shop, café, restaurant, nursery or gym without the need for a planning application.

# UNIT 4 DOLPHIN & ANCHOR, WEST STREET, CHICHESTER

## PRIME RETAIL UNIT TO LET

COSTA HSBC (X)

THEIVY

Waterstones

WH Smith

FRANCO MANCA