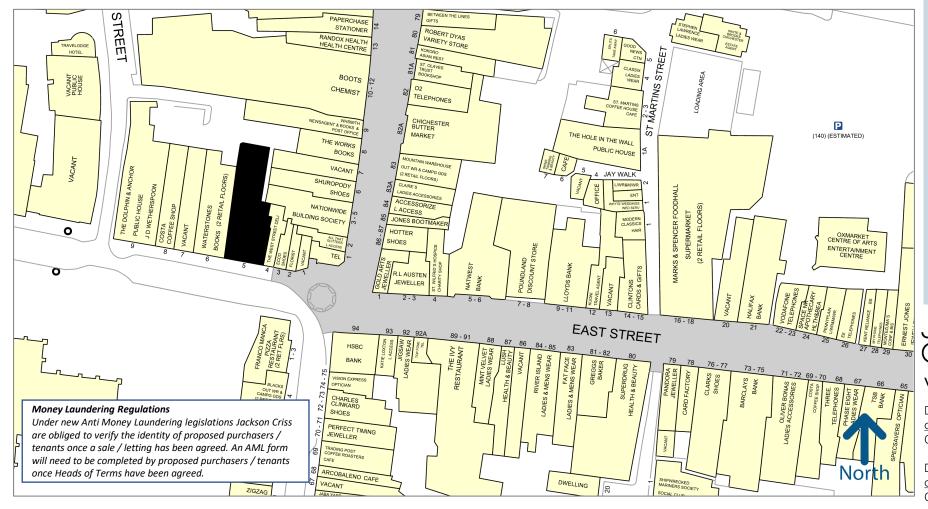

## UNIT 4 DOLPHIN & ANCHOR, WEST STREET, CHICHESTER

- Prime retail unit located in busy city centre location, opposite Chichester Cathedral.
- Other retailers in the immediate vicinity include Waterstones, Costa, JD Wetherspoon, HSBC, The Works, Boots, W H Smith, The Ivy and Franco Manca.
- Under the new E Use Class the property could be used as a shop, café, restaurant, nursery or gym without the need for a planning application.

## PRIME RETAIL UNIT TO LET

COSTA HSBC (X)

THEIVY

Waterstones

WH Smith

FRANCO MANCA