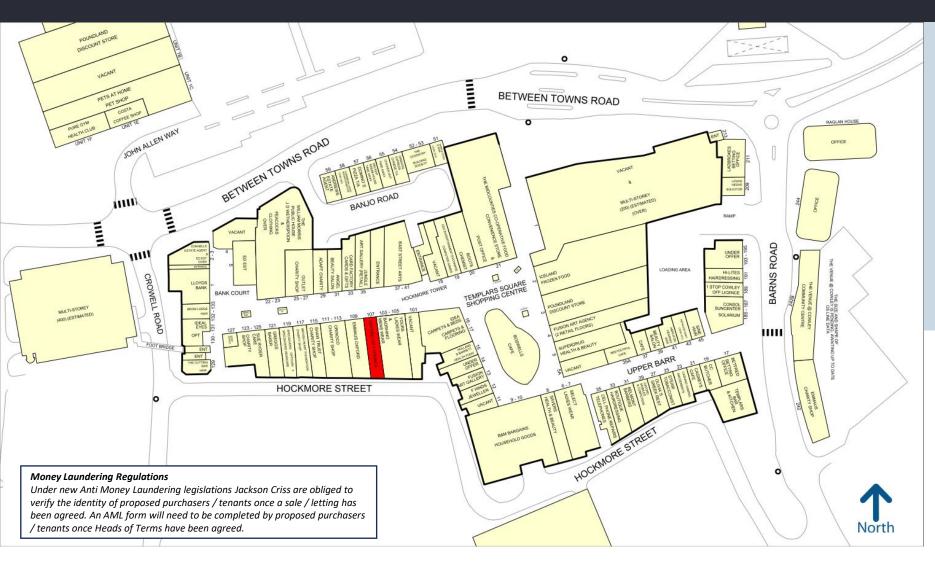

# COWLEY UNIT 5A, TEMPLARS SQUARE SHOPPING CENTRE

- The centre forms Oxford's largest covered Shopping Centre.
- Retailers in close proximity include Select, New Look, Boots, Poundland and Iceland.
- Under the new E Use Class the property could be used as a retail unit, shop, café, restaurant, nursery or gym without the need for planning permission.