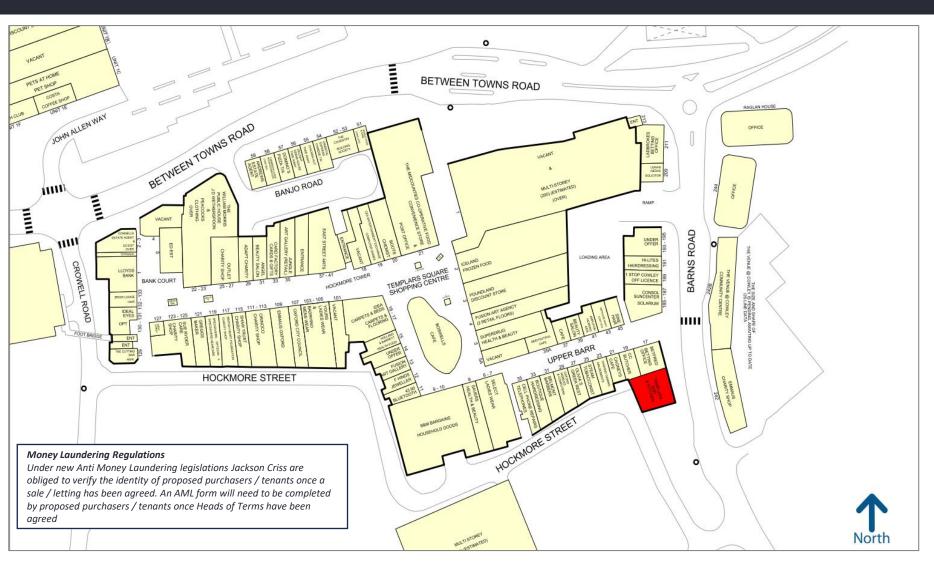

# COWLEY: 17A UPPER BAR (SU2), TEMPLARS SQUARE SHOPPING CENTRE

- The centre forms Oxford's largest covered Shopping Centre.
- Retailers in close proximity include Select, New Look, Boots, Poundland.
- Under the new E Use Class the property could be used as a retail unit, shop, café, restaurant, nursery or gym without the need for planning permission.

# COWLEY: 17A UPPER BAR (SU2), TEMPLARS SQUARE