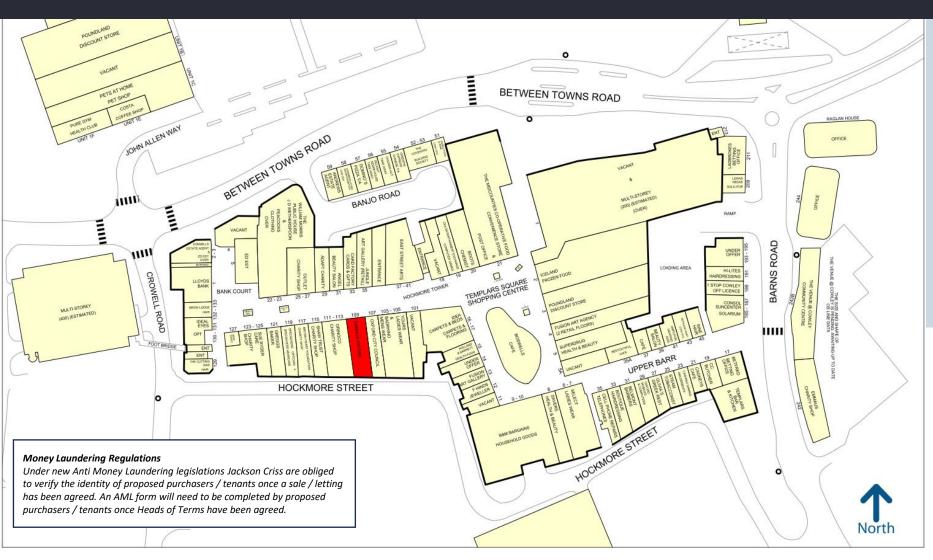

# COWLEY UNIT 5A, TEMPLARS SQUARE SHOPPING CENTRE

- The centre forms Oxford's largest covered Shopping Centre.
- Retailers in close proximity include Select, New Look, Boots, Poundland and Iceland.
- Under the new E Use Class the property could be used as a retail unit, shop, café, restaurant, nursery or gym without the need for planning permission.