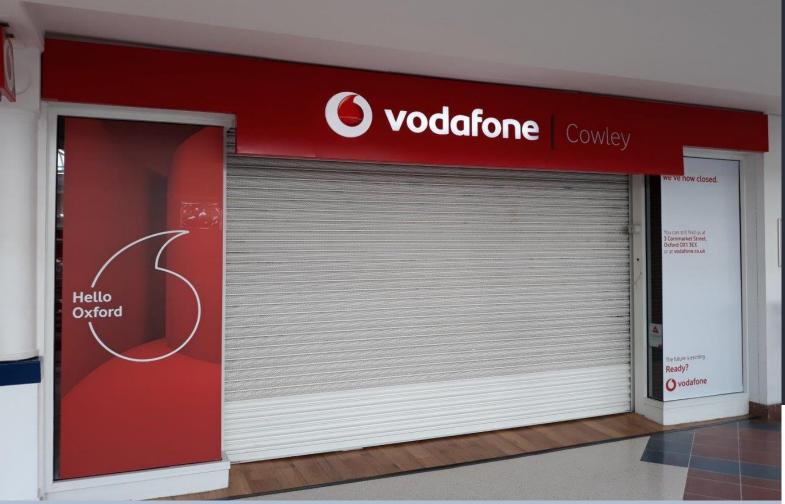

# COWLEY: 101 POUND WAY, TEMPLARS SQUARE SHOPPING CENTRE

- The centre forms Oxford's largest covered Shopping Centre.
- Retailers in close proximity include Select, New Look, Boots, Poundland.
- Under the new E Use Class the property could be used as a retail unit, shop, café, restaurant, nursery or gym without the need for planning permission.