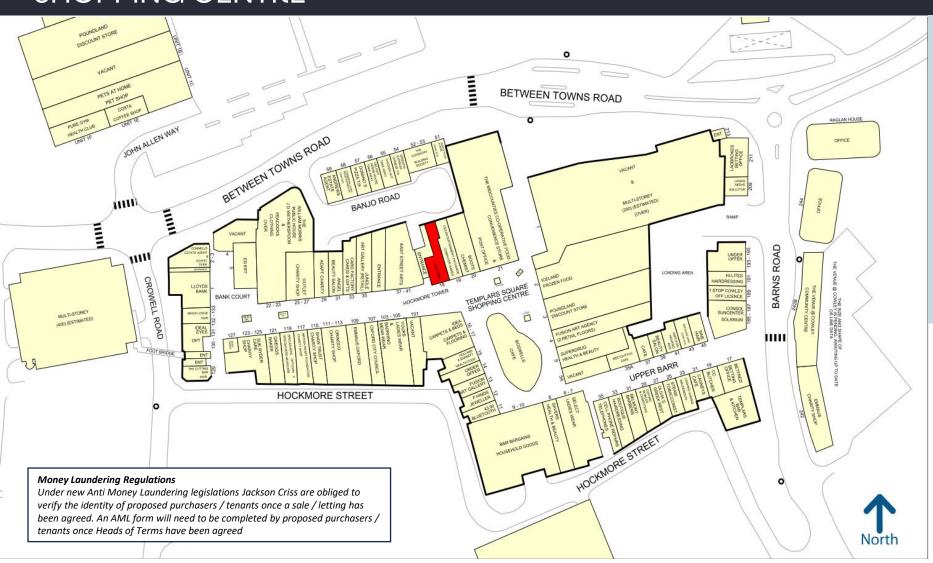

# COWLEY UNIT 5A, TEMPLARS SQUARE SHOPPING CENTRE

- The centre forms Oxford's largest covered Shopping Centre.
- Retailers in close proximity include Select, New Look, Boots, Poundland and Iceland.
- Under the new E Use Class the property could be used as a retail unit, shop, café, restaurant, nursery or gym without the need for planning permission.