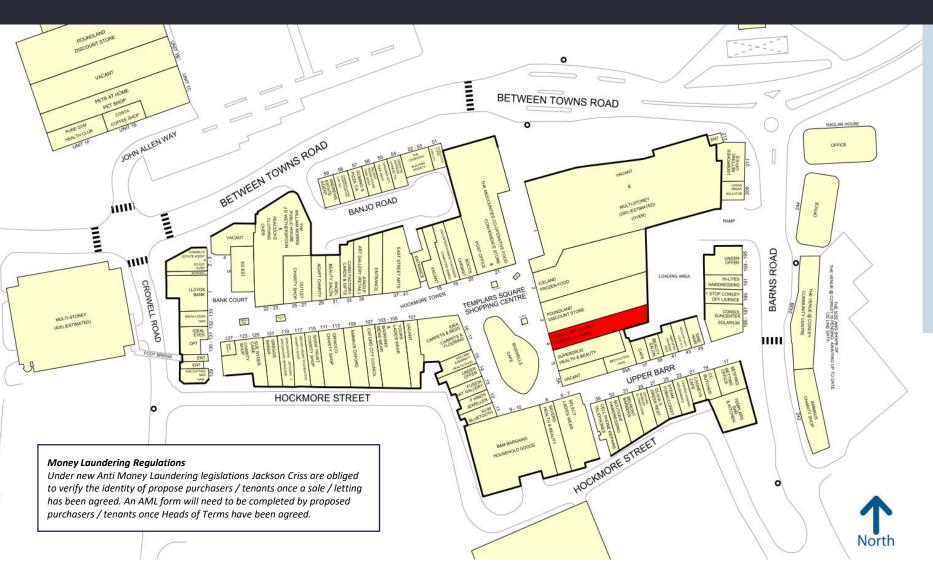

- The centre forms Oxford's largest covered Shopping Centre.
- Retailers in close proximity include Poundland, Superdrug and Iceland.
- Following the introduction of the E Use Class the property could be used as a retail unit, café, restaurant, nursery or gym without the need for planning permission.

# COWLEY UNIT 5A, TEMPLARS SQUARE SHOPPING CENTRE

- The centre forms Oxford's largest covered Shopping Centre.
- Retailers in close proximity include Select, New Look, Boots, Poundland and Iceland.
- Under the new E Use Class the property could be used as a retail unit, shop, café, restaurant, nursery or gym without the need for planning permission.