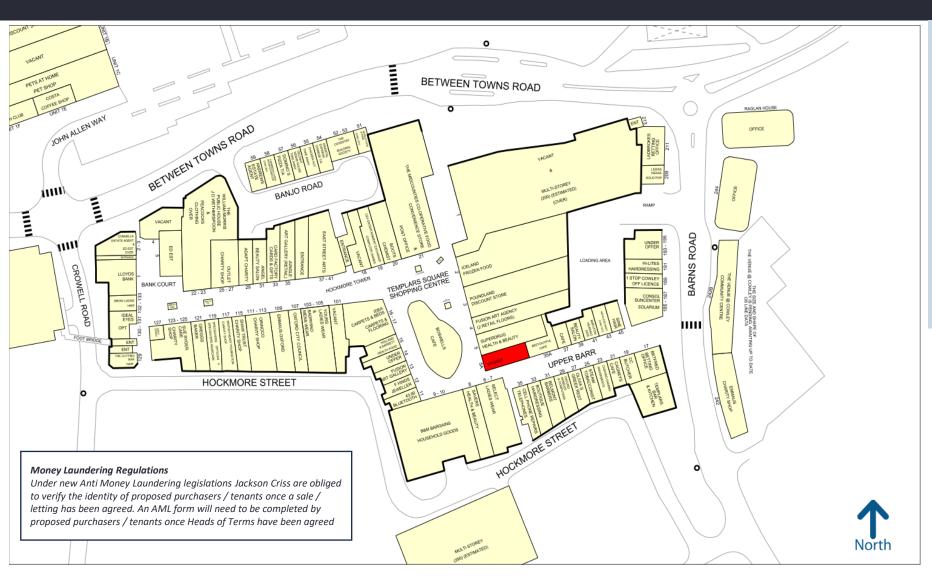

- The centre forms Oxford's largest covered Shopping Centre.
- Retailers in close proximity include Poundland, Superdrug and Iceland.
- Following the introduction of the E Use Class the property could be used as a retail unit, café, restaurant, nursery or gym without the need for planning permission.

# COWLEY UNIT 5A, TEMPLARS SQUARE SHOPPING CENTRE

- The centre forms Oxford's largest covered Shopping Centre.
- Retailers in close proximity include Select, New Look, Boots, Poundland and Iceland.
- Under the new E Use Class the property could be used as a retail unit, shop, café, restaurant, nursery or gym without the need for planning permission.