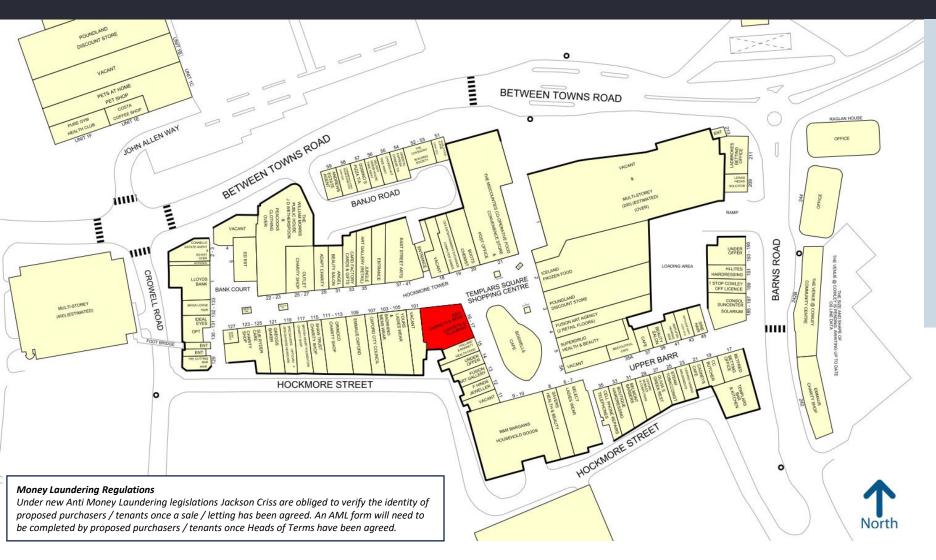

# COWLEY UNIT 5A, TEMPLARS SQUARE SHOPPING CENTRE

- The centre forms Oxford's largest covered Shopping Centre.
- Retailers in close proximity include Select, New Look, Boots, Poundland and Iceland.
- Under the new E Use Class the property could be used as a retail unit, shop, café, restaurant, nursery or gym without the need for planning permission.