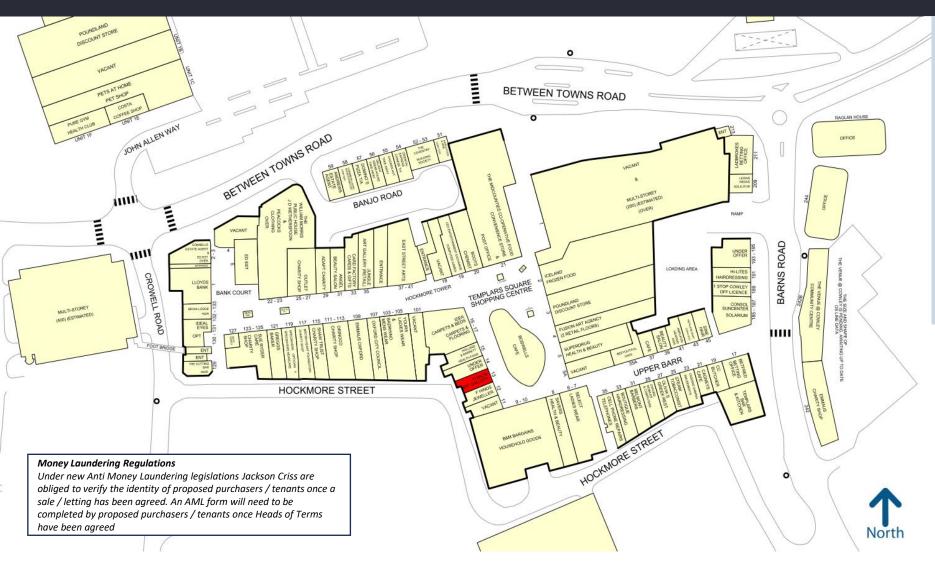

### COWLEY – 11 THE SQUARE, TEMPLARS SQUARE SHOPPING CENTRE

- The centre forms Oxford's largest covered Shopping Centre.
- Retailers in close proximity include Select, New Look, Boots, Poundland.
- Under the new E Use Class the property could be used as a retail unit, Shop, café, restaurant, nursery or gym without the need for planning permission.