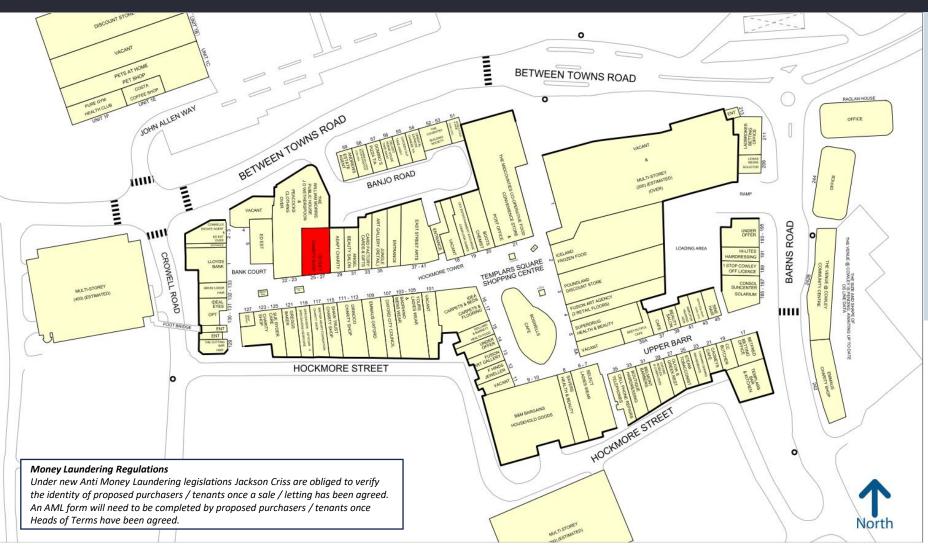

# COWLEY UNIT 5A, TEMPLARS SQUARE SHOPPING CENTRE

- The centre forms Oxford's largest covered Shopping Centre.
- Retailers in close proximity include Select, New Look, Boots, Poundland and Iceland.
- Under the new E Use Class the property could be used as a retail unit, shop, café, restaurant, nursery or gym without the need for planning permission.