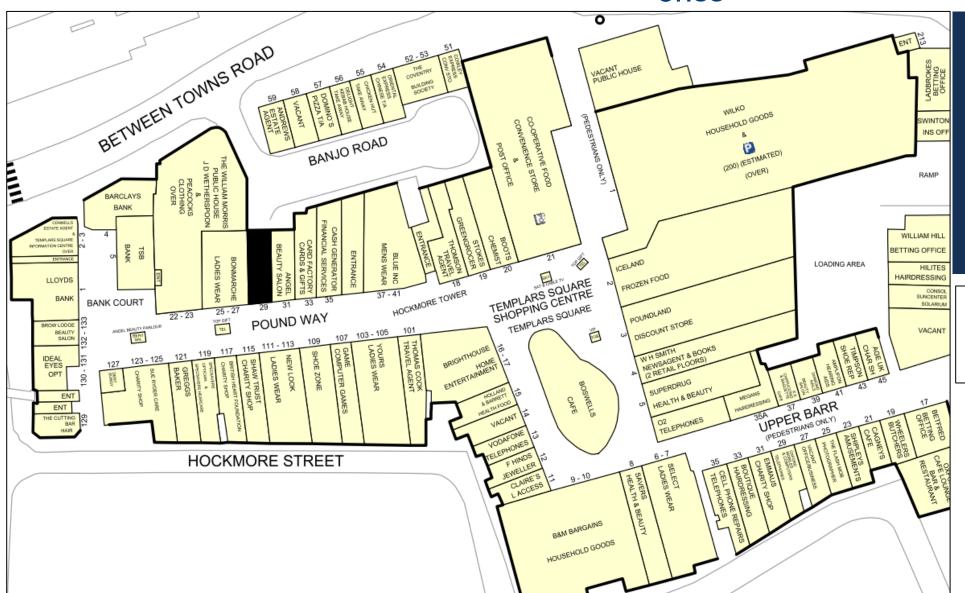

# COWLEY: 101 POUND WAY, TEMPLARS SQUARE SHOPPING CENTRE

- The centre forms Oxford's largest covered Shopping Centre.
- Retailers in close proximity include Select, New Look, Boots, Poundland.
- Under the new E Use Class the property could be used as a retail unit, shop, café, restaurant, nursery or gym without the need for planning permission.

# RETAIL UNIT TO LET

#### TO LET

The unit is available on a 5 year lease contracted outside of the Landlord & Tenant Act 1954

**RENT**Upon application.

FLOOR AREAS SQ FT / SQ M

Ground Floor 1,690 / 157