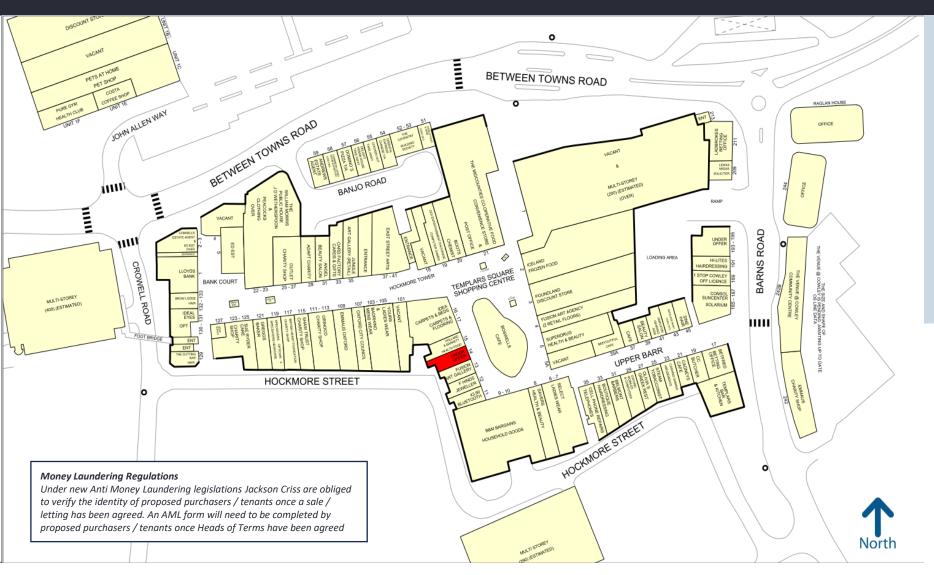

# COWLEY UNIT 5A, TEMPLARS SQUARE SHOPPING CENTRE

- The centre forms Oxford's largest covered Shopping Centre.
- Retailers in close proximity include Select, New Look, Boots, Poundland and Iceland.
- Under the new E Use Class the property could be used as a retail unit, shop, café, restaurant, nursery or gym without the need for planning permission.

- The centre forms Oxford's largest covered Shopping Centre.
- Retailers in close proximity include Poundland, Superdrug and Iceland.
- Following the introduction of the E Use Class the property could be used as a retail unit, café, restaurant, nursery or gym without the need for planning permission.