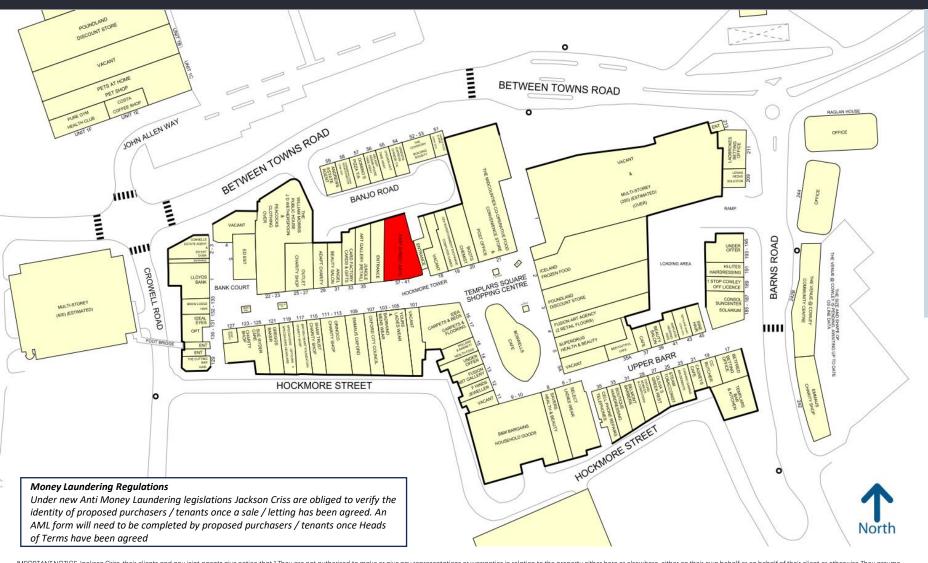

# COWLEY: 101 POUND WAY, TEMPLARS SQUARE SHOPPING CENTRE

- The centre forms Oxford's largest covered Shopping Centre.
- Retailers in close proximity include Select, New Look, Boots, Poundland.
- Under the new E Use Class the property could be used as a retail unit, shop, café, restaurant, nursery or gym without the need for planning permission.

# RETAIL UNIT TO LET

#### TO LET

The unit is available on a 5 year lease contracted outside of the Landlord & Tenant Act 1954

**RENT**Upon application.

FLOOR AREAS SQ FT / SQ M

Ground Floor 1,690 / 157