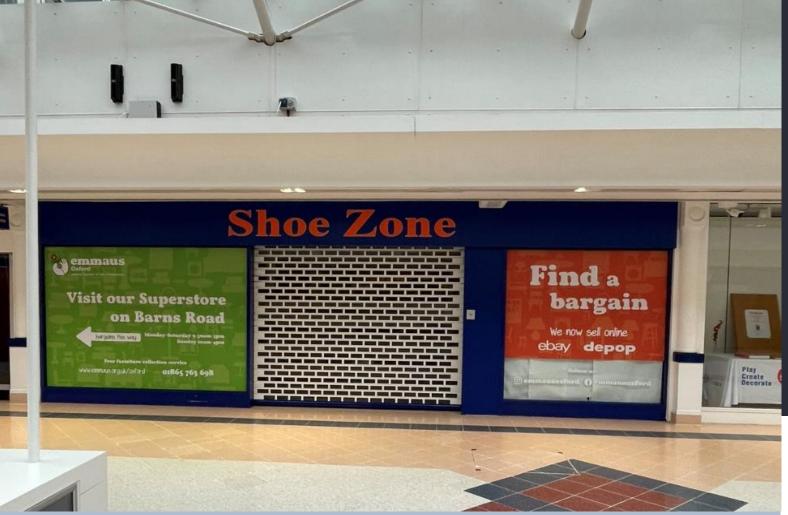

# COWLEY UNIT 5A, TEMPLARS SQUARE SHOPPING CENTRE

- The centre forms Oxford's largest covered Shopping Centre.
- Retailers in close proximity include Select, New Look, Boots, Poundland and Iceland.
- Under the new E Use Class the property could be used as a retail unit, shop, café, restaurant, nursery or gym without the need for planning permission.