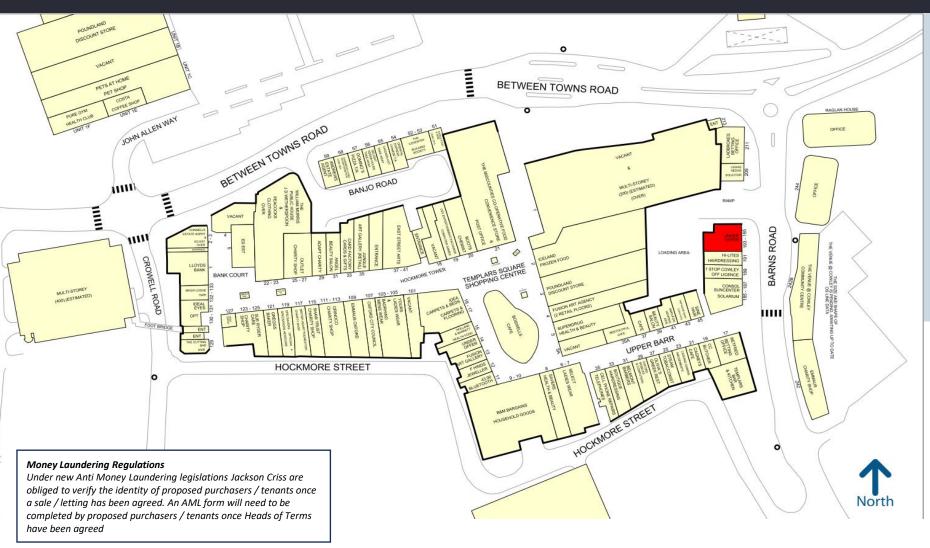

### **193 / 195 BARNS ROAD - COWLEY**

- The centre forms Oxford's largest covered Shopping Centre.
- Anchor tenants inside of the scheme include Wilko, B&M, New Look and Boots.
- Upper Bar is the external mall at the Shopping Centre linking to the main bus terminal for the area. Retailers in the vicinity include a rage of independent and regional occupiers and cafes
- Under the new E Use Class the property could be used as a shop, café, restaurant, nursery or gym without the need for a planning application.