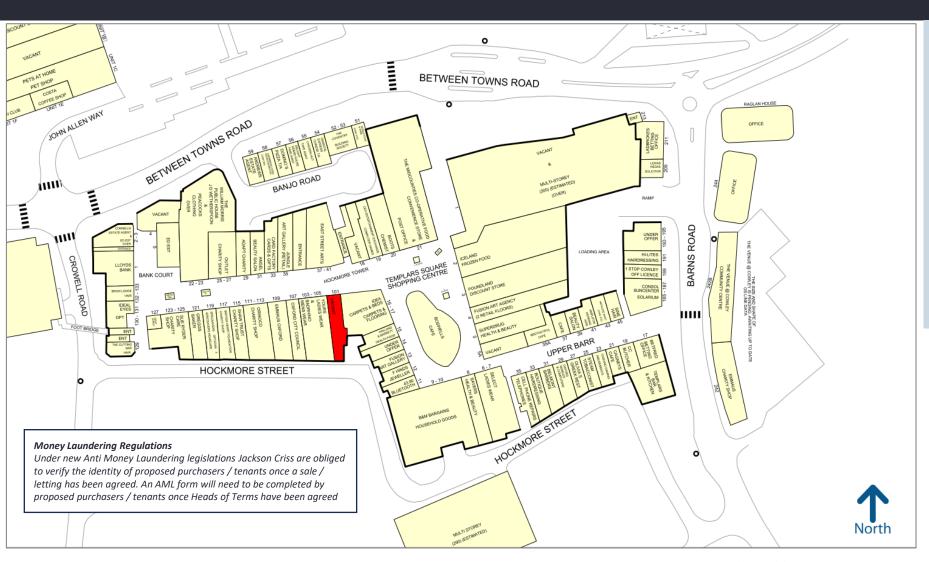

# COWLEY UNIT 5A, TEMPLARS SQUARE SHOPPING CENTRE

- The centre forms Oxford's largest covered Shopping Centre.
- Retailers in close proximity include Select, New Look, Boots, Poundland and Iceland.
- Under the new E Use Class the property could be used as a retail unit, shop, café, restaurant, nursery or gym without the need for planning permission.