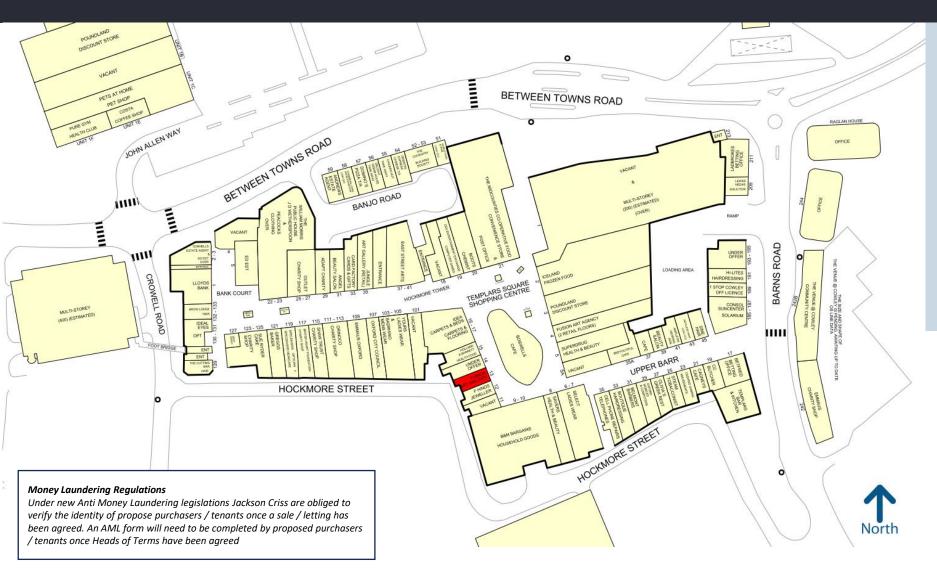

# COWLEY UNIT 5A, TEMPLARS SQUARE SHOPPING CENTRE

- The centre forms Oxford's largest covered Shopping Centre.
- Retailers in close proximity include Select, New Look, Boots, Poundland and Iceland.
- Under the new E Use Class the property could be used as a retail unit, shop, café, restaurant, nursery or gym without the need for planning permission.

- The centre forms Oxford's largest covered Shopping Centre.
- Retailers in close proximity include Poundland, Superdrug and Iceland.
- Following the introduction of the E Use Class the property could be used as a retail unit, café, restaurant, nursery or gym without the need for planning permission.