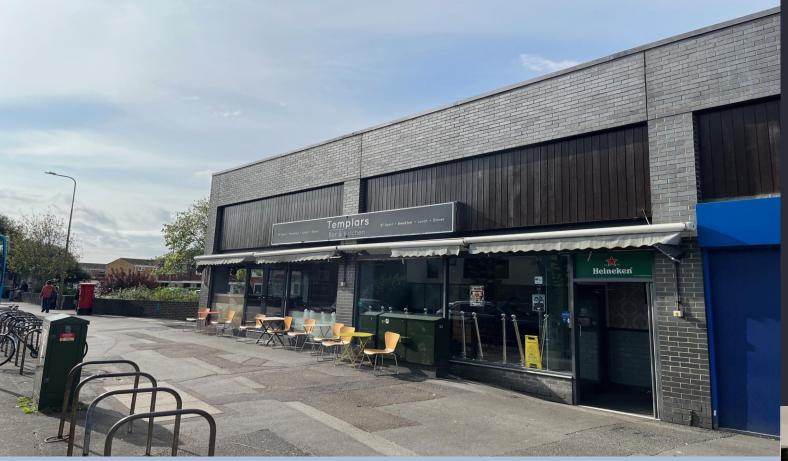

# COWLEY UNIT 5A, TEMPLARS SQUARE SHOPPING CENTRE

- The centre forms Oxford's largest covered Shopping Centre.
- Retailers in close proximity include Select, New Look, Boots, Poundland and Iceland.
- Under the new E Use Class the property could be used as a retail unit, shop, café, restaurant, nursery or gym without the need for planning permission.