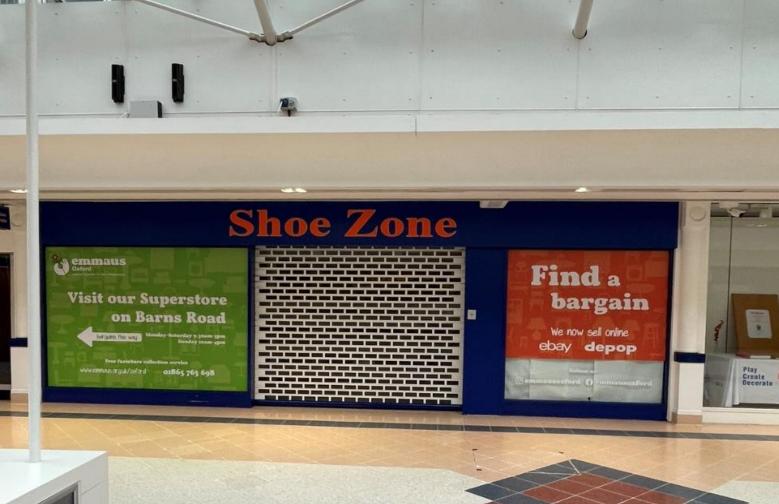

### COWLEY – 11 THE SQUARE, TEMPLARS SQUARE SHOPPING CENTRE

- The centre forms Oxford's largest covered Shopping Centre.
- Retailers in close proximity include Select, New Look, Boots, Poundland.
- Under the new E Use Class the property could be used as a retail unit, Shop, café, restaurant, nursery or gym without the need for planning permission.

- The centre forms Oxford's largest covered Shopping Centre.
- Retailers in close proximity include Yours Clothing, New Look, Boots, GAME
- Under the new E Use Class the property could be used as a shop, café, restaurant, nursery or gym without the need for a planning application.