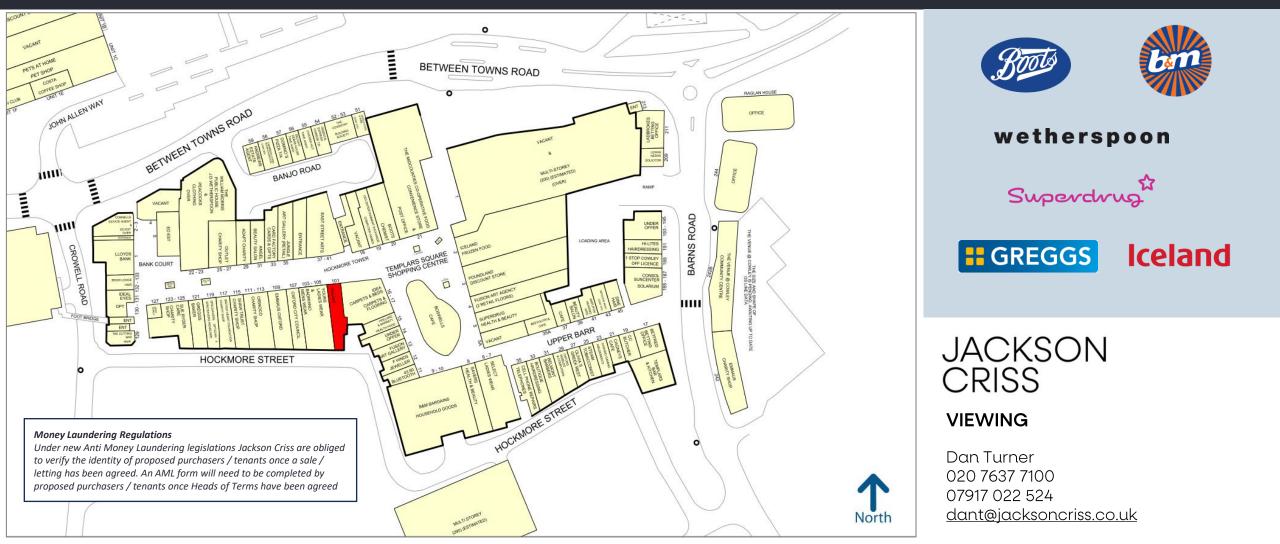

### 4 THE SQUARE, TEMPLARS SQUARE, COWLEY

- The centre forms Oxford's largest covered Shopping Centre.
- Retailers in close proximity include Poundland, Superdrug and Iceland.
- Following the introduction of the E Use Class the property could be used as a retail unit, café, restaurant, nursery or gym without the need for planning permission.

### COWLEY UNIT 5A, TEMPLARS SQUARE SHOPPING CENTRE

- The centre forms Oxford's largest covered Shopping Centre.
- Retailers in close proximity include Select, New Look, Boots, Poundland and Iceland.
- Under the new E Use Class the property could be used as a retail unit, shop, café, restaurant, nursery or gym without the need for planning permission.

### COWLEY - UNIT 5A, TEMPLARS SQUARE SHOPPING CENTRE