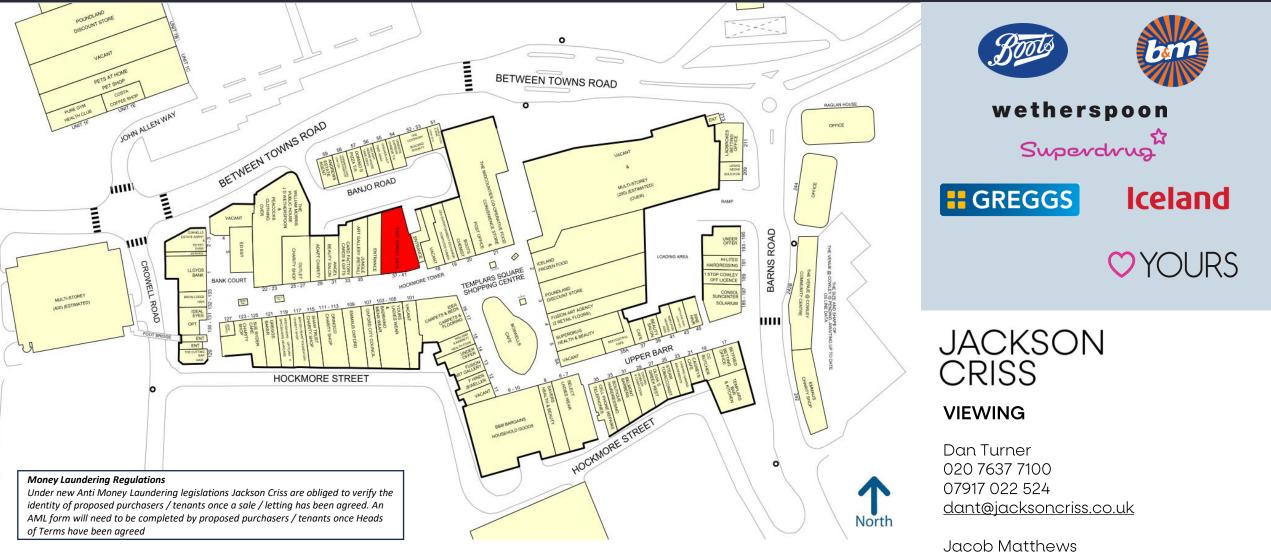

### COWLEY – 11 THE SQUARE, TEMPLARS SQUARE SHOPPING CENTRE

- The centre forms Oxford's largest covered Shopping Centre.
- Retailers in close proximity include Select, New Look, Boots, Poundland.
- Under the new E Use Class the property could be used as a retail unit, Shop, café, restaurant, nursery or gym without the need for planning permission.

### COWLEY – 14 THE SQUARE, TEMPLARS SQUARE SHOPPING CENTRE

- The centre forms Oxford's largest covered Shopping Centre.
- Retailers in close proximity include Select, New Look, Boots, Poundland
- Under the new E Use Class the property could be used as a retail unit, Shop, café, restaurant, nursery or gym without the need for planning permission.