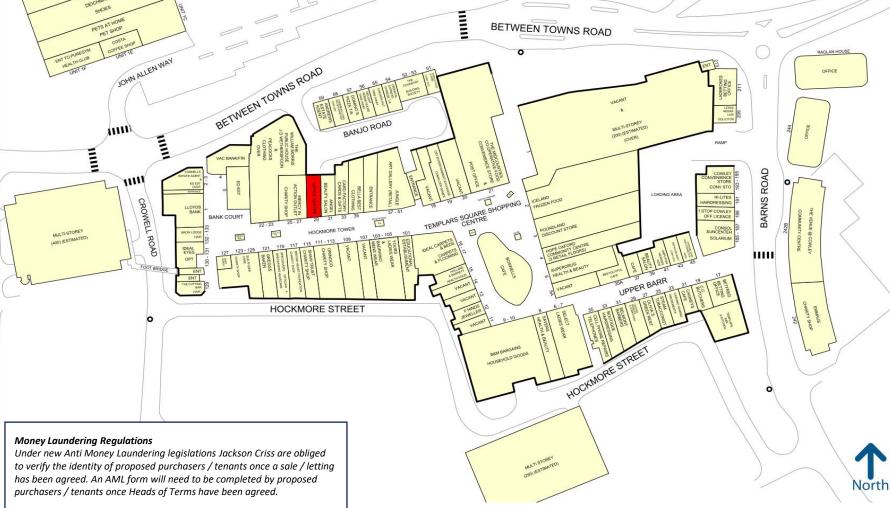

### 4 THE SQUARE, TEMPLARS SQUARE, COWLEY

- The centre forms Oxford's largest covered Shopping Centre.
- Retailers in close proximity include Poundland, Superdrug and Iceland.
- Following the introduction of the E Use Class the property could be used as a retail unit, café, restaurant, nursery or gym without the need for planning permission.

### COWLEY UNIT 5A, TEMPLARS SQUARE SHOPPING CENTRE

- The centre forms Oxford's largest covered Shopping Centre.
- Retailers in close proximity include Select, New Look, Boots, Poundland and Iceland.
- Under the new E Use Class the property could be used as a retail unit, shop, café, restaurant, nursery or gym without the need for planning permission.