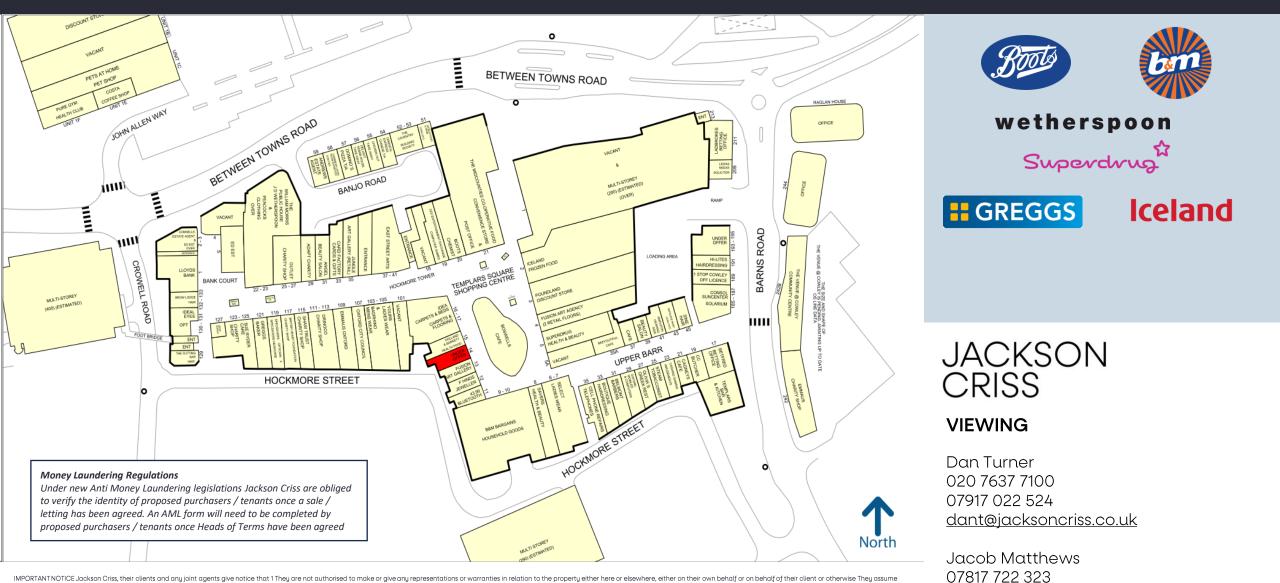

### COWLEY - UNIT 5A, TEMPLARS SQUARE SHOPPING CENTRE

### **RETAIL UNIT TO LET**

#### TO LET

New effectively full repairing and insuring lease for a term to be agreed, subject to 5 yearly upwards only rent

reviews

### RENT

On Application.

FLOOR AREAS SQ FT / SQ M Ground Floor: 1,954 EPC

Available upon request.

**RATEABLE VALUE** £28,250

#### SERVICE CHARGE

The service charge for 2024 /2025 is £15,233 pa approx.

SUBJECT TO CONTRACT

IMPORTANT NOTICE Jackson Criss, their clients and any joint agents give notice that 1 They are not authorised to make or give any representations or warranties in relation to the property either here or elsewhere, either on their own behalf or their client or otherwise They assume no responsibility for any statement that may be made in these particulars These particulars do not form part of any offer or contract and must not be relied upon as statements or representations of fact 2 Any areas, measurements or distances are approximate The text, photographs and plans are for guidance only and are not necessarily comprehensive It should not be assumed that the property has all necessary planning, building regulation or other consents and Jackson Criss have not tested any services, equipment or facilities Purchasers must satisfy themselves by inspection or otherwise.