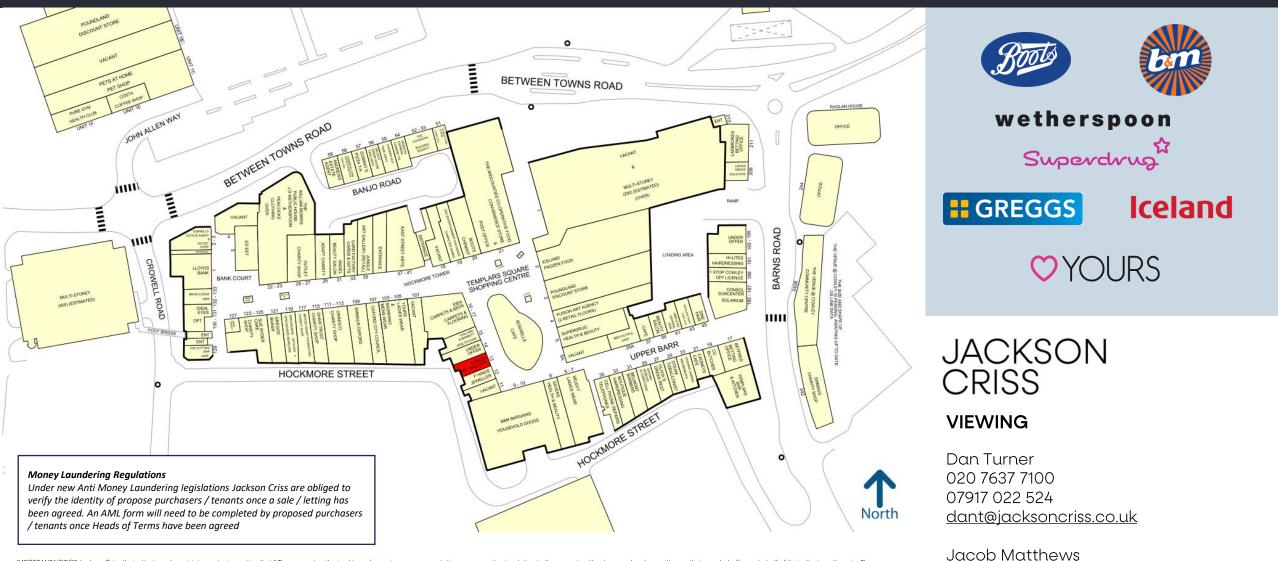

### 4 THE SQUARE, TEMPLARS SQUARE, COWLEY

- The centre forms Oxford's largest covered Shopping Centre.
- Retailers in close proximity include Poundland, Superdrug and Iceland.
- Following the introduction of the E Use Class the property could be used as a retail unit, café, restaurant, nursery or gym without the need for planning permission.

### **RETAIL UNIT TO LET**

#### TO LET

The unit is available on a 5 year lease contracted outside of the Landlord & Tenant Act 1954

**RENT** Upon application

FLOOR AREAS SQ FT / SQ M Ground Floor: 5,810 / 539.77 RATEABLE VALUE

£65,500 (2017 assessment)

SERVICE CHARGE The service charge for 2024 is £57,784 pa.

**EPC** Available upon request.

### SUBJECT TO VACANT POSSESSION

IMPORTANT NOTICE Jackson Criss, their clients and any joint agents give notice that 1 They are not authorised to make or give any representations or warranties in relation to the property either here or elsewhere, either on their own behalf or on behalf of their client or otherwise They assume no responsibility for any statement that may be made in these particulars These particulars do not form part of any offer or contract and must not be relied upon as statements or representations of fact 2 Any areas, measurements or distances are approximate The text, photographs and plans are for guidance only and are not necessarily comprehensive It should not be assumed that the property has all necessary planning, building regulation or other consents and Jackson Criss have not tested any services, equipment or facilities Purchasers must satisfy themselves by inspection or or otherwise.