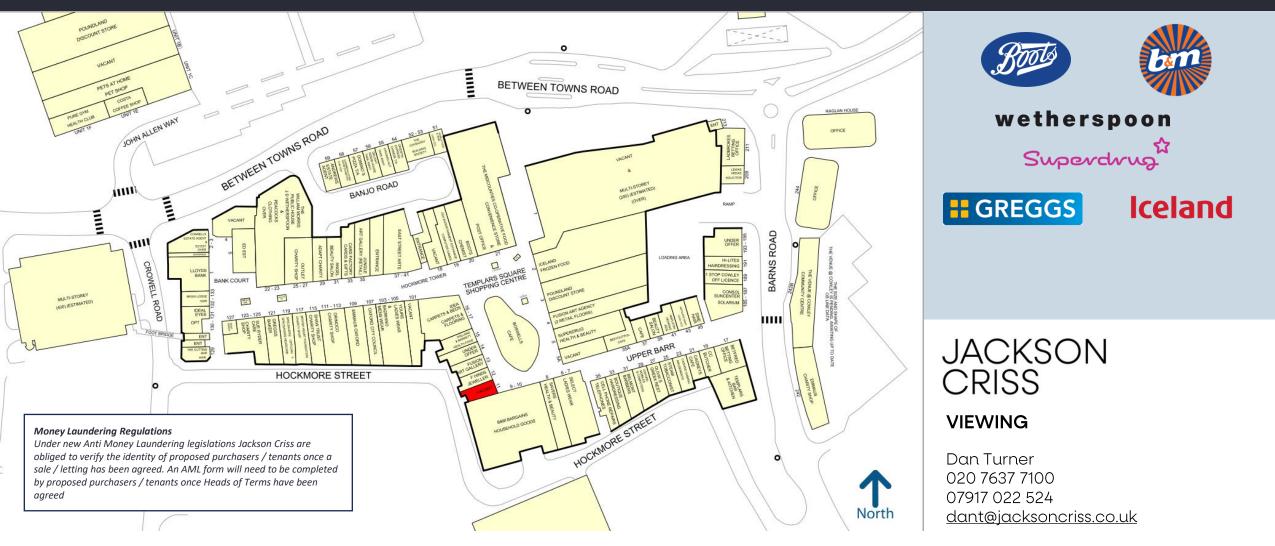

### 4 THE SQUARE, TEMPLARS SQUARE, COWLEY

- The centre forms Oxford's largest covered Shopping Centre.
- Retailers in close proximity include Poundland, Superdrug and Iceland.
- Following the introduction of the E Use Class the property could be used as a retail unit, café, restaurant, nursery or gym without the need for planning permission.