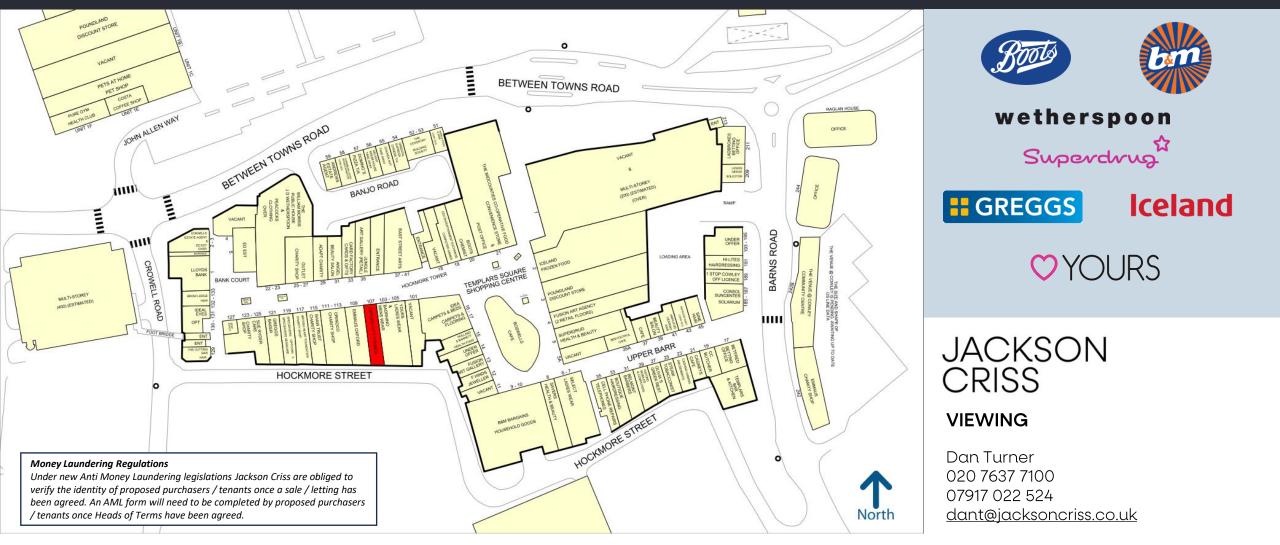

### COWLEY – 11 THE SQUARE, TEMPLARS SQUARE SHOPPING CENTRE

- The centre forms Oxford's largest covered Shopping Centre.
- Retailers in close proximity include Select, New Look, Boots, Poundland.
- Under the new E Use Class the property could be used as a retail unit, Shop, café, restaurant, nursery or gym without the need for planning permission.

- The centre forms Oxford's largest covered Shopping Centre.
- Retailers in close proximity include Yours Clothing, New Look, Boots, GAME
- Under the new E Use Class the property could be used as a shop, café, restaurant, nursery or gym without the need for a planning application.