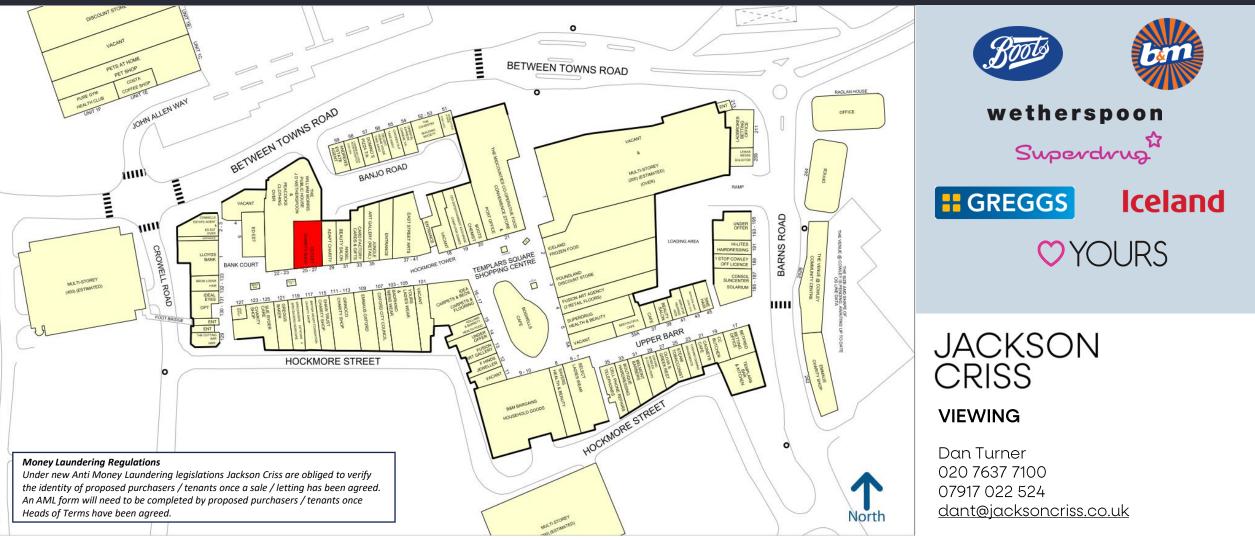

### 4 THE SQUARE, TEMPLARS SQUARE, COWLEY

- The centre forms Oxford's largest covered Shopping Centre.
- Retailers in close proximity include Poundland, Superdrug and Iceland.
- Following the introduction of the E Use Class the property could be used as a retail unit, café, restaurant, nursery or gym without the need for planning permission.

JACKSON CRISS 4th Floor 32 Brook Street London W1F 7SE +44(0)207 637 7100 ww.jacksoncriss.co.uk