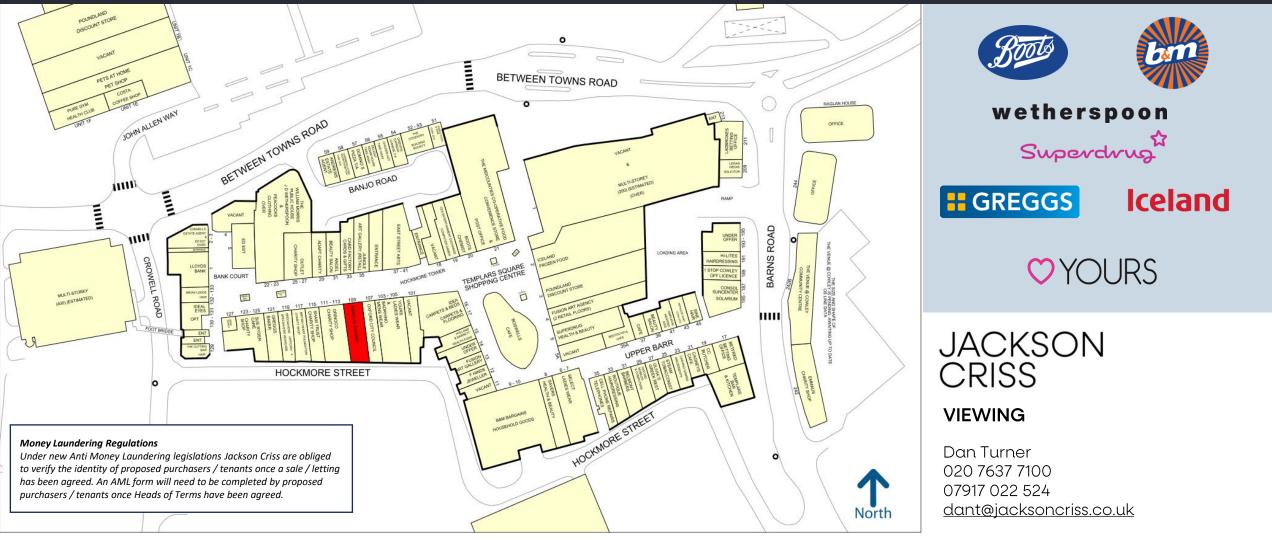

### 4 THE SQUARE, TEMPLARS SQUARE, COWLEY

- The centre forms Oxford's largest covered Shopping Centre.
- Retailers in close proximity include Poundland, Superdrug and Iceland.
- Following the introduction of the E Use Class the property could be used as a retail unit, café, restaurant, nursery or gym without the need for planning permission.

### **RETAIL UNIT TO LET**

#### TO LET

The unit is available on a 5 year lease contracted outside of the Landlord & Tenant Act 1954

**RENT** Upon application

FLOOR AREAS SQ FT / SQ M Ground Floor: 5,810 / 539.77 RATEABLE VALUE

£65,500 (2017 assessment)