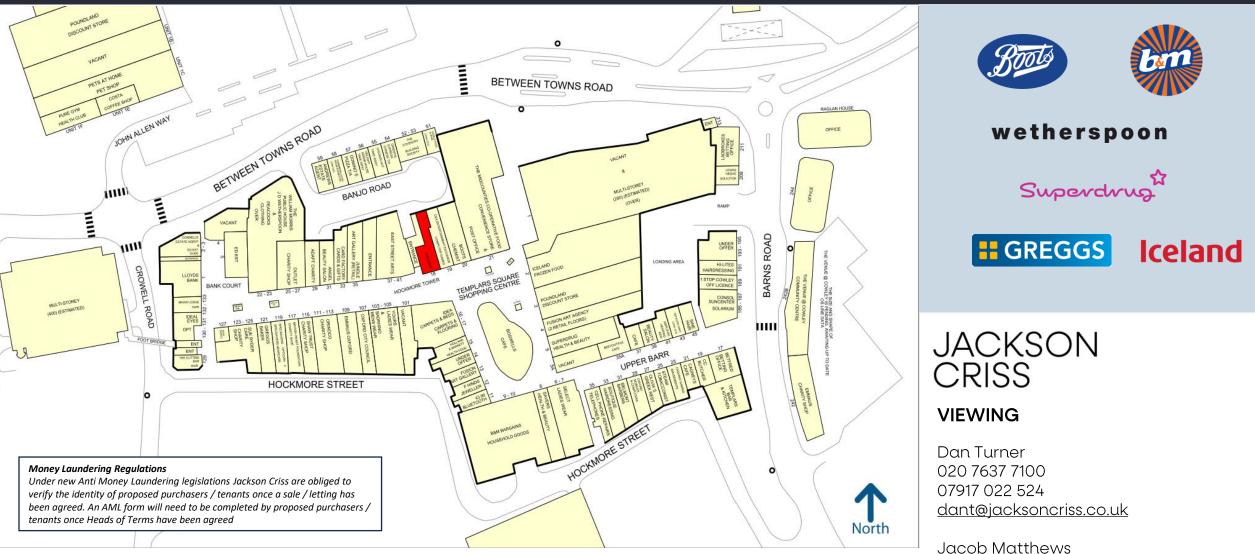

### 4 THE SQUARE, TEMPLARS SQUARE, COWLEY

- The centre forms Oxford's largest covered Shopping Centre.
- Retailers in close proximity include Poundland, Superdrug and Iceland.
- Following the introduction of the E Use Class the property could be used as a retail unit, café, restaurant, nursery or gym without the need for planning permission.

#### VIEWING

Dan Turner 020 7637 7100 07917 022 524 dant@jacksoncriss.co.uk