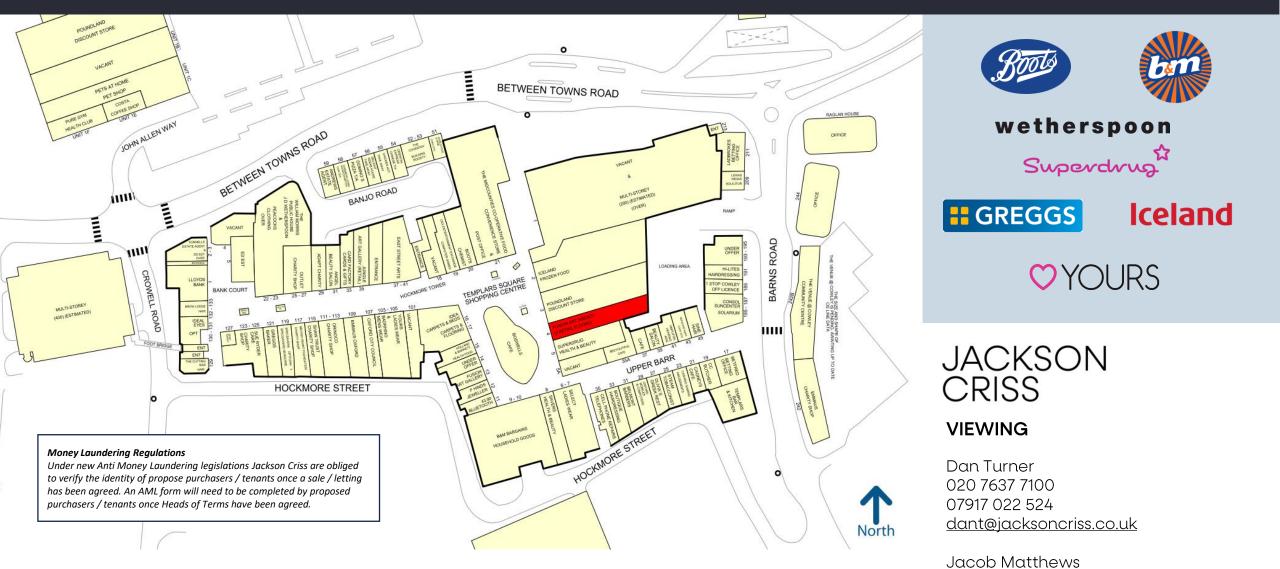

are not necessarily comprehensive It should not be assumed that the property has all necessary planning, building regulation or other consents and Jackson Criss have not tested any services, equipment or facilities Purchasers must satisfy themselves by inspection or or otherwise.

### 4 THE SQUARE, TEMPLARS SQUARE, COWLEY

- The centre forms Oxford's largest covered Shopping Centre.
- Retailers in close proximity include Poundland, Superdrug and Iceland.
- Following the introduction of the E Use Class the property could be used as a retail unit, café, restaurant, nursery or gym without the need for planning permission.





JACKSON CRISS 4th Floor 32 Brook Street London W1F 7SE +44(0)207 637 7100 ww.jacksoncriss.co.uk

### **RETAIL UNIT TO LET**

07817 722 323

jacobm@jacksoncriss.co.uk



IMPORTANT NOTICE Jackson Criss, their clients and any joint agents give notice that 1 They are not authorised to make or give any representations or warranties in relation to the property either here or elsewhere, either on their own behalf of their client or otherwise They assume no responsibility for any statement that may be made in these particulars These particulars do not form part of any offer or contract and must not be relied upon as statements or representations of fact 2 Any areas, measurements or distances are approximate The text, photographs and plans are for guidance only and are not necessarily comprehensive It should not be assumed that the property has all necessary planning, building regulation or other consents and Jackson Criss have not tested any services, equipment