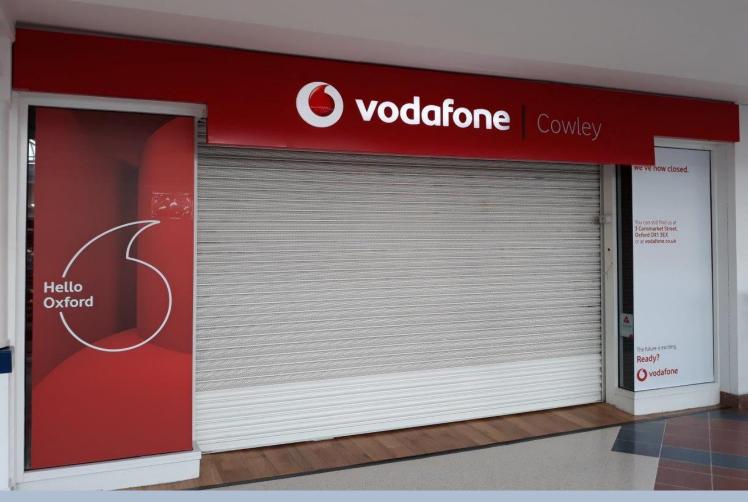

### **COWLEY – 58 BETWEEN TOWNS ROAD**

- The unit is adjacent to Domino's Pizza and Andrew's Estate Agents.
- Templar's Square Shopping Centre sits on one side and Templars Retail Park on the other
- Under the new E Use Class the property could be used as a retail unit, shop, café, restaurant, nursery or gym without the need for planning permission.