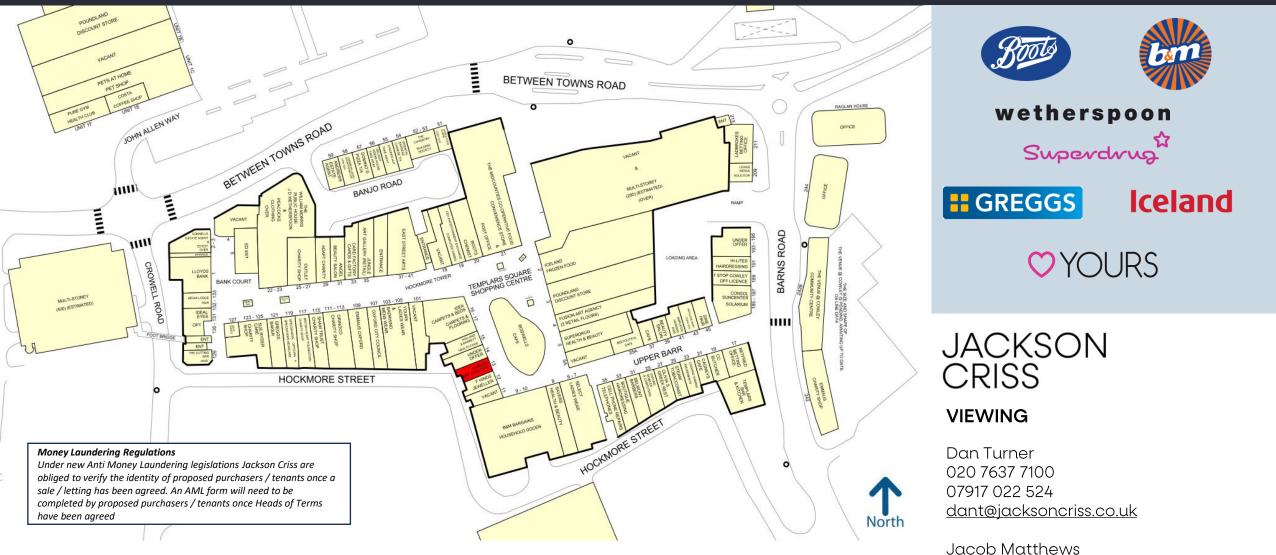

### COWLEY - UNIT 5A, TEMPLARS SQUARE SHOPPING CENTRE

### COWLEY UNIT 5A, TEMPLARS SQUARE SHOPPING CENTRE

- The centre forms Oxford's largest covered Shopping Centre.
- Retailers in close proximity include Select, New Look, Boots, Poundland and Iceland.
- Under the new E Use Class the property could be used as a retail unit, shop, café, restaurant, nursery or gym without the need for planning permission.