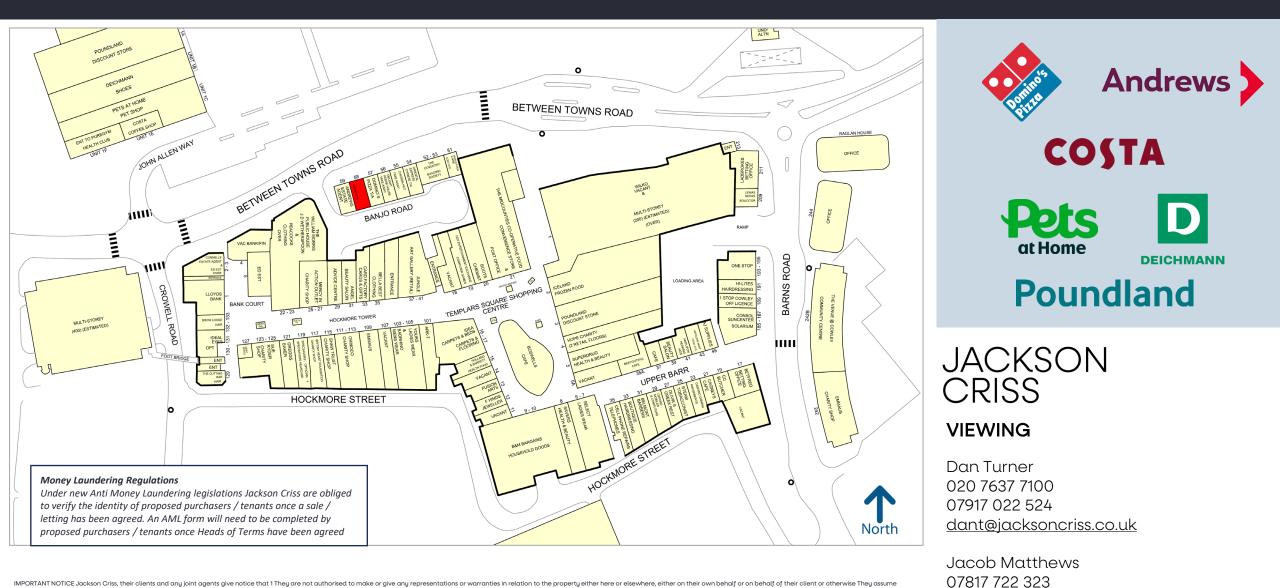

### **COWLEY – 58 BETWEEN TOWNS ROAD**

- The unit is adjacent to Domino's Pizza and Andrew's Estate Agents.
- Templar's Square Shopping Centre sits on one side and Templars Retail Park on the other
- Under the new E Use Class the property could be used as a retail unit, shop, café, restaurant, nursery or gym without the need for planning permission.