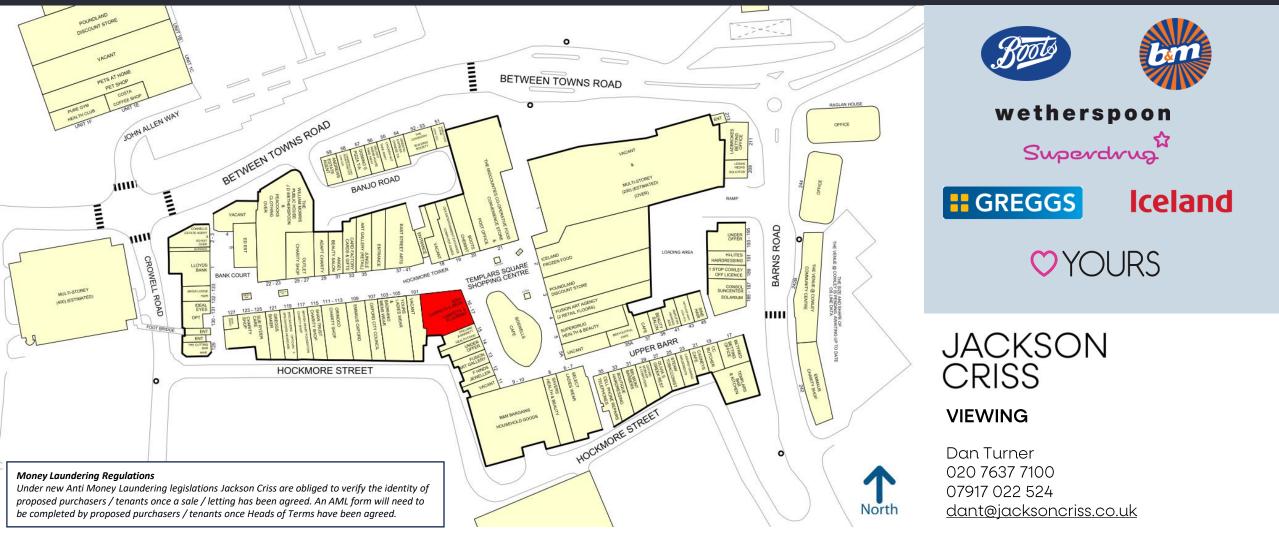

### 4 THE SQUARE, TEMPLARS SQUARE, COWLEY

- The centre forms Oxford's largest covered Shopping Centre.
- Retailers in close proximity include Poundland, Superdrug and Iceland.
- Following the introduction of the E Use Class the property could be used as a retail unit, café, restaurant, nursery or gym without the need for planning permission.

JACKSON CRISS 4th Floor 32 Brook Street London W1F 7SE +44(0)207 637 7100 ww.jacksoncriss.co.uk