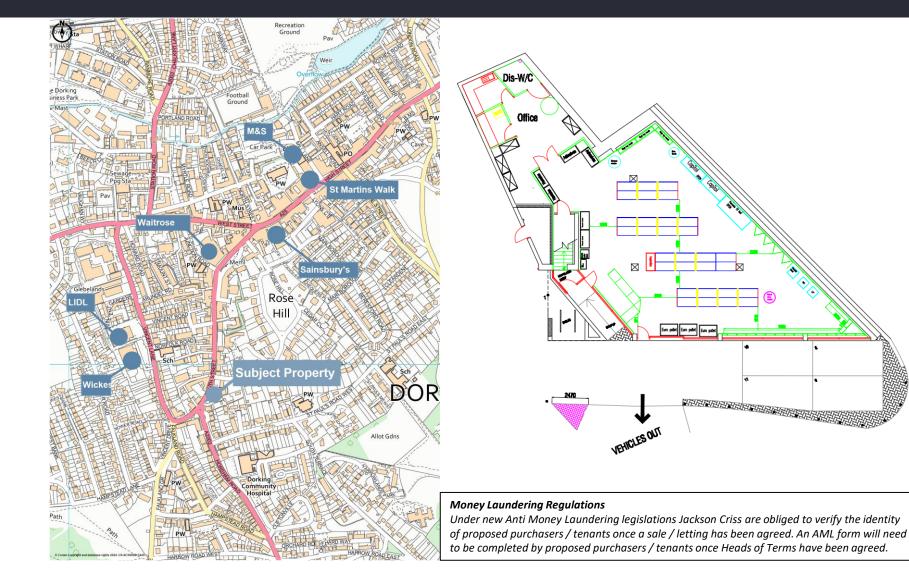

## 105 SOUTH STREET, DORKING, RH4 2JU

- The property enjoys a prominent roadside position on South Street, one of the main throughfares into Dorking Town Centre.
- Nearby occupiers include Waitrose & Partners further north on South Street, Lidl and Majestic Wine adjacent.
- Dorking is an affluent market town situated 10 miles east of Guildford in the popular Surrey Hills region.
- The premises itself are based over ground floor and benefit from 4 dedicated parking spaces to the front.

#### FLOOR AREAS SQ FT / SQ M

Ground Floor: 2,378 / 220.92