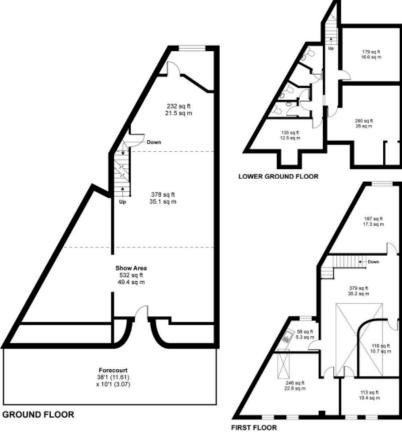

### FLOOR AREAS SQ FT / SQ M

Lower Ground: 594 sq ft / 55.18 sq m Ground: 1,142 sq ft / 106.10 sq m First Floor: 1,099 sq ft / 102.10 sq m Total: 2,835 sq ft / 263.38 sq m