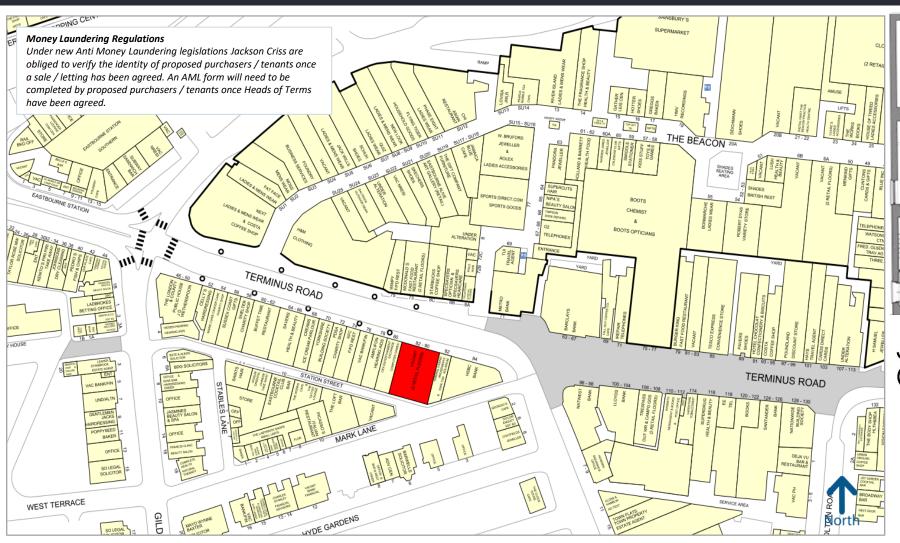

## 82-90 Terminus Road, Eastbourne, BN21 3LX

- Prime location opposite to The Beacon Shopping Centre.
- Option to combine units is available.
- Adjacencies include KFC, McDonald's, Starbucks & CEX.
- 5.5 million tourists visit Eastbourne every year.