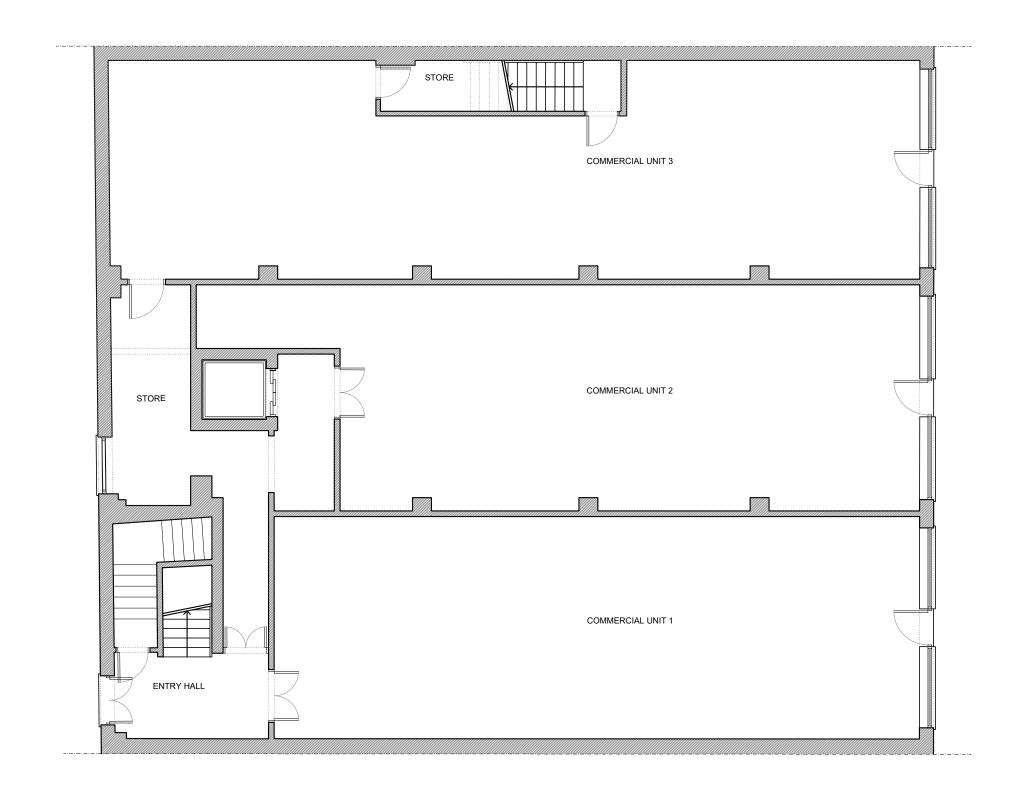

#### Unit 1:

Ground Floor – 1,085 sq ft / 101 sq m Basement – 489 sq ft / 45 sq m

#### Unit 2:

Ground Floor – 1,043 sq ft / 97 sq m Basement – 633 sq ft / 59 sq m

#### Unit 3:

Ground Floor – 1,249 sq ft / 116 sq m Basement – 933 sq ft / 87 sq m

C - Sill Height

F - Window Height

CH - Ceiling Height DH - Door Height

PROPOSED GROUND FLOOR

Client: 82 - 90 TERMINUS ROAD BN21 3LX EASTBOURNE

NOTES: THE CONTRACTORS ARE TO CHECK ALL DIMENSIONS, DRAIN RUNS AND GENERAL CONDITIONS ON SITE BEFORE WORKS COMMENCE.

ALL WORKS ARE TO BE CARRIED OUT IN ACCORDANCE WITH CURRENT BUILDING REGULATIONS, BRITISH STANDARDS, CODE OF PRACTICE AND LOCAL AUTHORITY REQUIREMENTS.

C.S.B

TR.82-90.PR.02 DrG No

08.01.2024

1:100 @A3 Rev