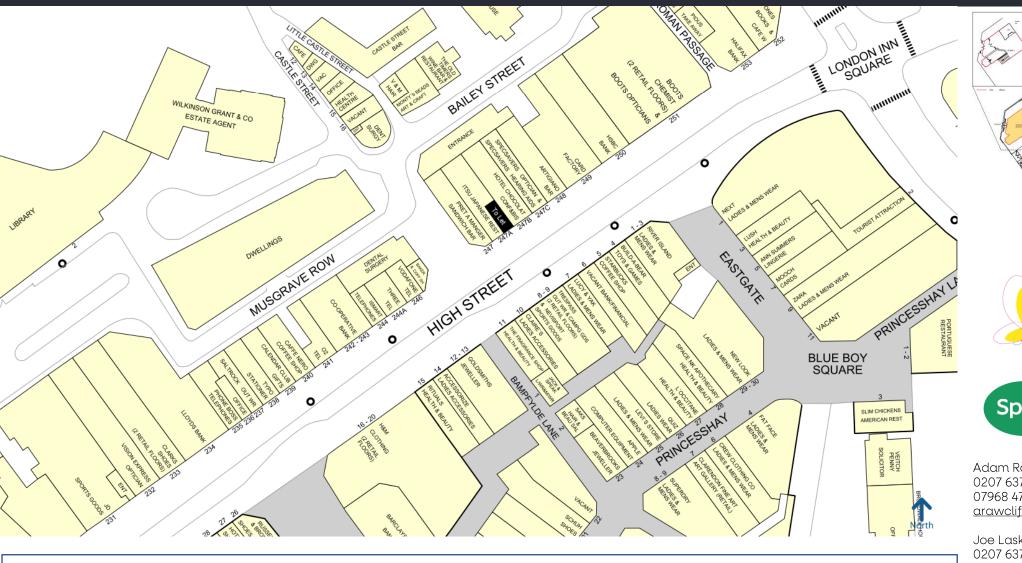

## Exeter - 247 High Street, EX4 3PZ

- Prominent High Street opportunity adjacent to Itsu, Pret and Hotel Chocolat
- High footfall location
- Property located opposite Princesshay and within a 5-minute walk to Guildhall Shopping Centre

# Exeter – 247 High Street, EX4 3PZ