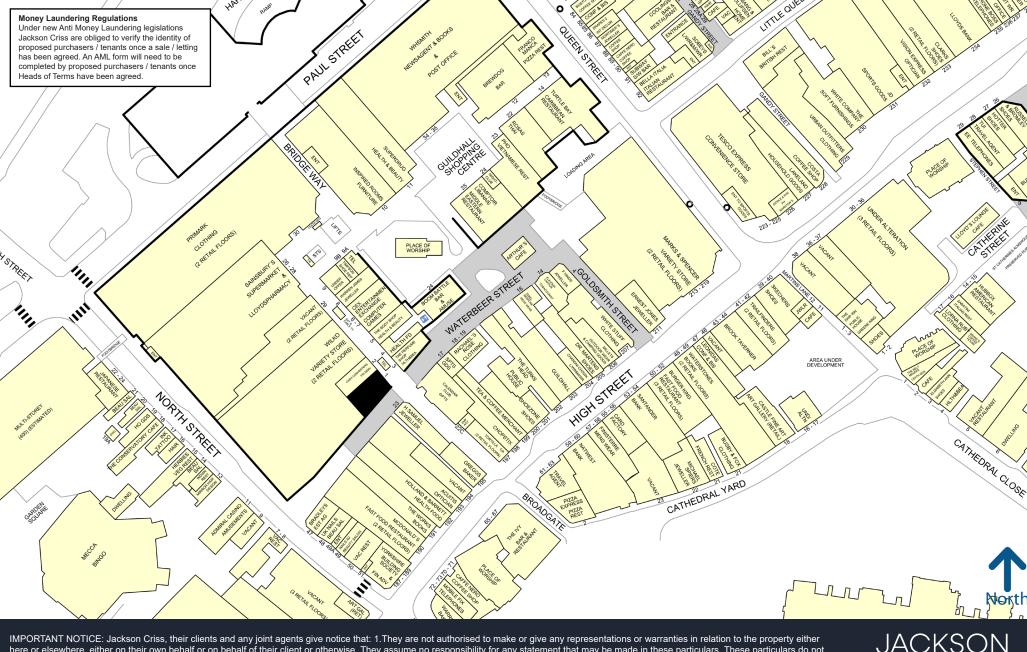

# LOCATION

Guildhall Shopping Centre is prominently positioned on the High Street and nestled in the heart of cultural tourist quarter.

Guildhall Shopping Centre is a thriving, well established retail shopping destination in the city. Retail tenants include Primark, Wilko, Sainsburys, Superdrug, W H Smith and Body Shop.

The unit occupies a prominent corner location with a return frontage to the main entrance mall linking High Street to Primark, Sainsbury's and Wilko.

It is also the home to Queen Street Dining, a cluster of premier dining restaurants which dominate the all day dining and evening market, and is the place to be to meet, eat, shop and socialise in Exeter.