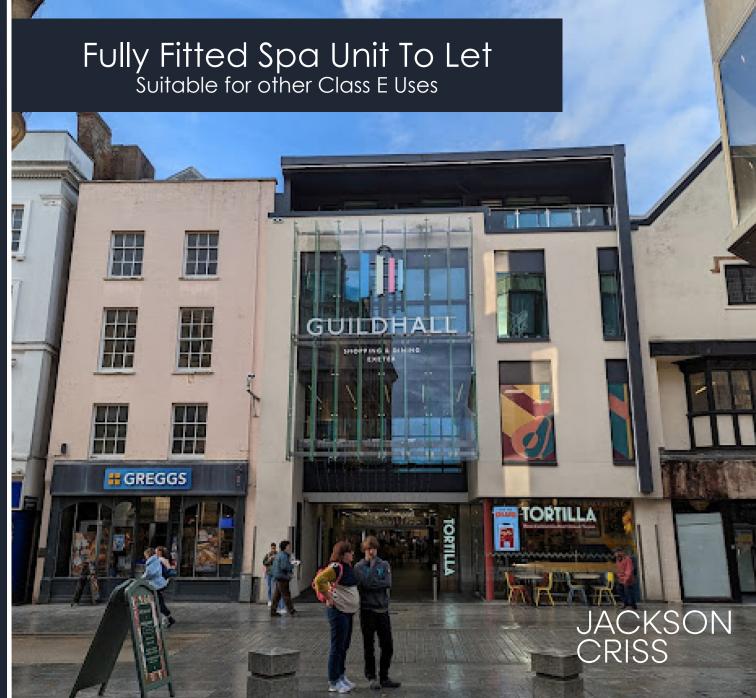

# Unit 10A Guildhall Exeter EX4 3HP

PRIMARK Sainsbury's

ROSA'S THAI

**BREWDOG** 

## LOCATION

Guildhall Shopping & Dining is prominently positioned on the High Street (close to Cathedral Yard) and Queen Street, nestled in the heart of the cultural and tourist quarter.

Guildhall car park provides 397 spaces (8 am to midnight).

Guildhall Shopping is a vibrant shopping destination housing Primark, Sainsbury's, Superdrug, W H Smith, Muffin Break, H Samuel, CEX and Warren James.

**Wilko** (trading c 44,000 sq ft at ground and first) re-opened 1st December, under the ownership of The Range.

The unit is located close to **Primark, Superdrug, Sainsbury's, Wilkos** and the stairs + lifts leading to the car park.

Guildhall is home to Queen Street Dining, a cluster of premier restaurants capturing the all day and evening dining market and is the place to be to meet, eat, shop and socialise in Exeter.

F&B occupiers include **Brewdog**, **Franco Manca**, **Pho**, **The Botanist**, **Tortilla**, **Comptoir Libanais**, **The Terrace**, **Turtle Bay**, **Rosa's Thai** and **Chopstix**.

Boom Battle Bar (axe throwing, darts, crazy golf, beer pong and shuffleboard) add to the appeal of Guildhall.