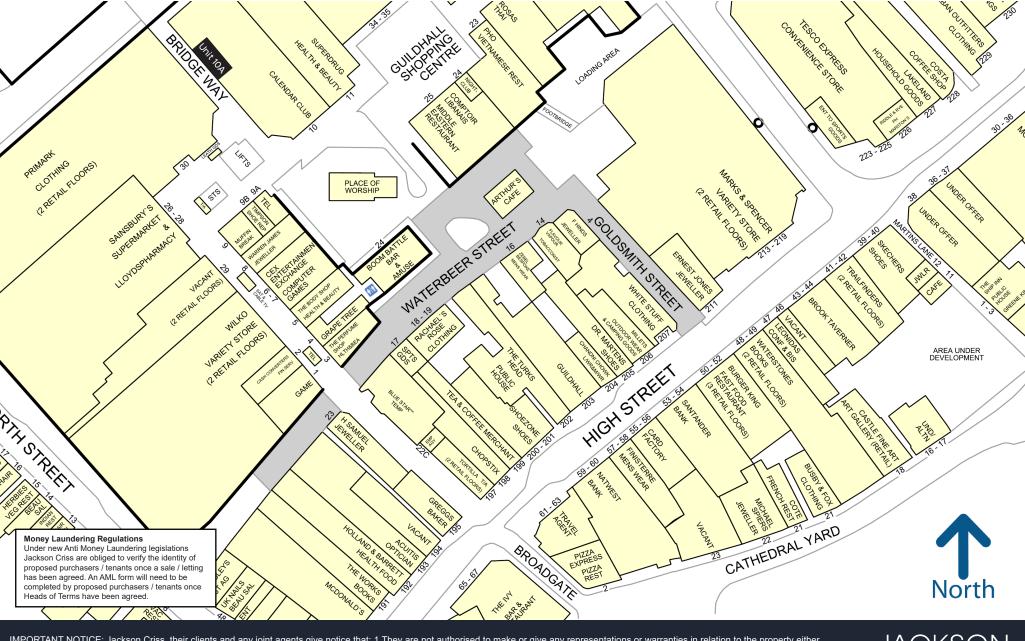

## LOCATION

Guildhall Shopping & Dining is prominently positioned on the High Street (close to Cathedral Yard) and Queen Street, nestled in the heart of the cultural and tourist quarter.

Guildhall car park provides 397 spaces (8 am to midnight).

Guildhall Shopping is a vibrant shopping destination housing Primark, Sainsbury's, Superdrug, W H Smith, Muffin Break, H Samuel, CEX and Warren James.

**Wilko** (trading c 44,000 sq ft at ground and first) re-opened 1st December, under the ownership of The Range.

The unit is located close to **Primark, Superdrug, Sainsbury's, Wilkos** and the stairs + lifts leading to the car park.

Guildhall is home to Queen Street Dining, a cluster of premier restaurants capturing the all day and evening dining market and is the place to be to meet, eat, shop and socialise in Exeter.