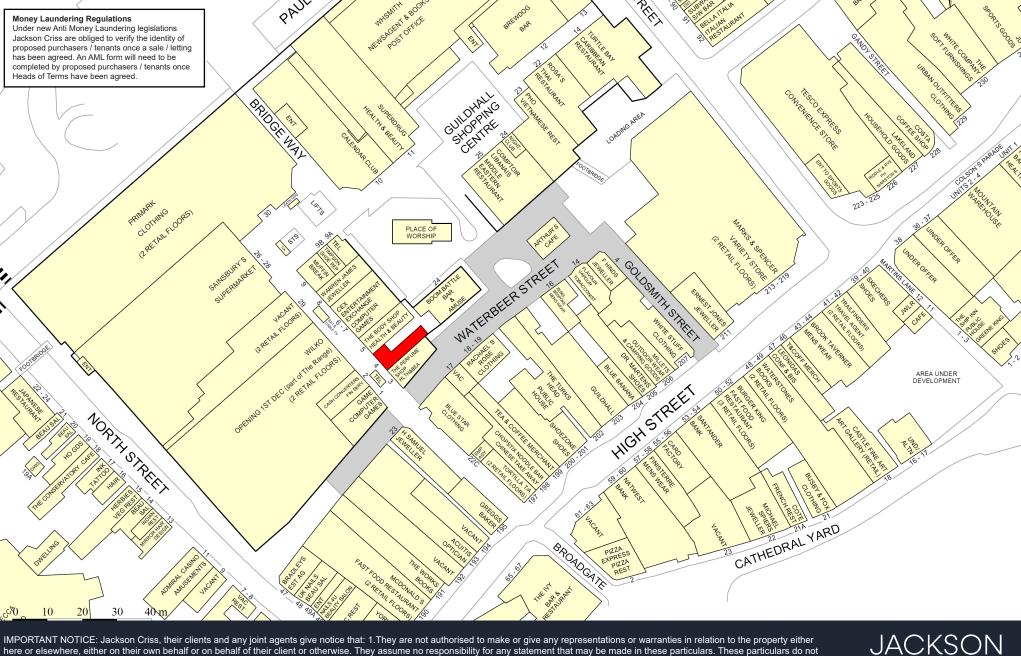

### LOCATION

Guildhall Shopping & Dining is prominently positioned on the High Street (close to Cathedral Yard) and Queen Street, nestled in the heart of the cultural and tourist quarter.

Guildhall car park provides 397 spaces (8 am to midnight).

Guildhall Shopping is a vibrant shopping destination housing Primark, Sainsbury's, Superdrug, W H Smith, Muffin Break, H Samuel, CEX and Warren James.

**Wilko** (trading c 44,000 sq ft at ground and first) is to reopen 1st December, under the ownership of The Range.

Unit 4 is located close to Sainsbury's, Wilko, Body Shop, Perfume Shop and Primark. Grapetree are upsizing to Unit 1 opposite (opening Spring 2024).

Guildhall is home to Queen Street Dining, a cluster of premier restaurants capturing the all day and evening dining market and is the place to be to meet, eat, shop and socialise in Exeter.

F&B occupiers include Brewdog, Franco Manca, Pho, The Botanist, Tortilla, Comptoir Libanais, The Terrace, Turtle Bay, Rosa's Thai and Chopstix.

Boom Battle Bar (axe throwing, darts, crazy golf, beer pong and shuffleboard) add to the appeal of Guildhall.