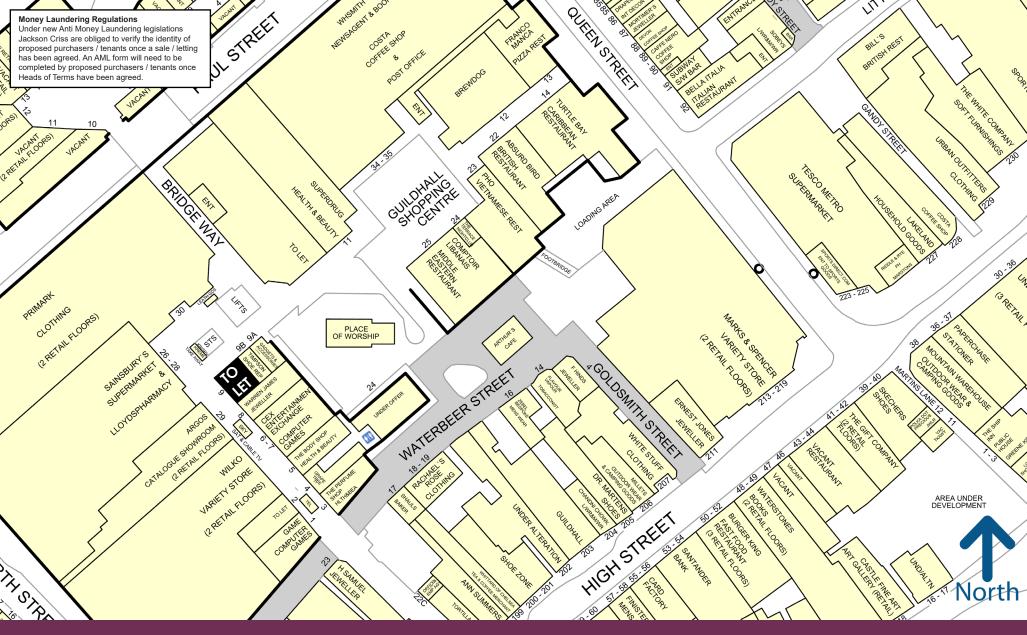

Guildhall Shopping Centre is prominently positioned on the High Street and nestled in the heart of cultural tourist quarter.

Guildhall Shopping Centre is a thriving, well established retail shopping destination in the city. Retail tenants include Primark, Wilko, Sainsburys, Superdrug, W H Smith and Body Shop.

It is also the home to Queen Street Dining, a cluster of premier dining restaurants which dominate the all day dining and evening market, and is the place to be to meet, eat, shop and socialise in Exeter.

Occupiers include Brewdog, Franco Manca, Pho, Turtle Bay, Absurd Bird and Comptoir Libanais.