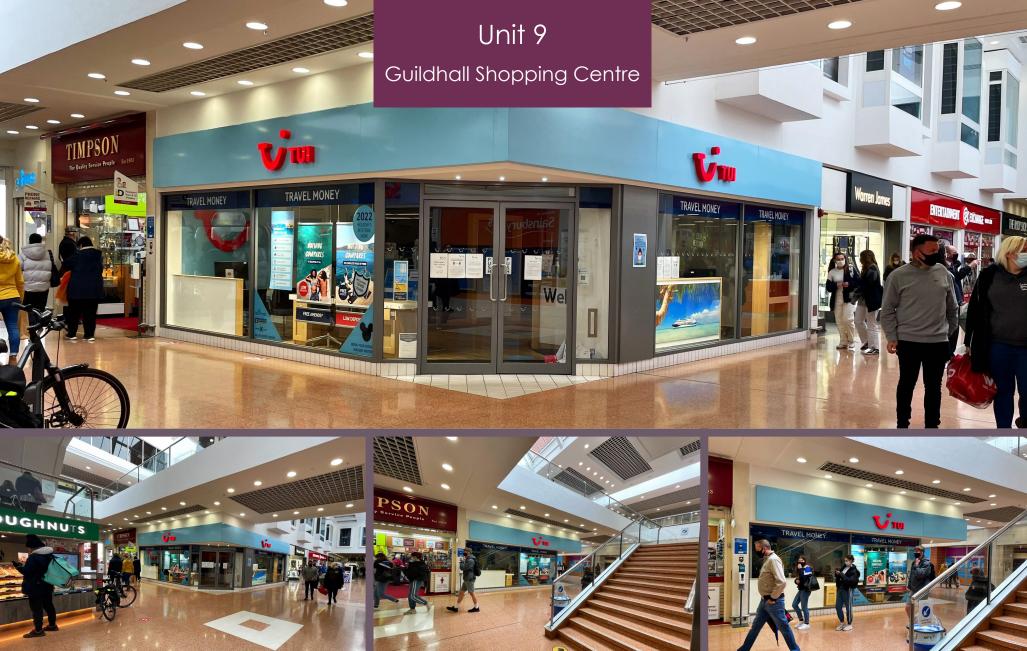

### UNIT 9

E CLASS UNIT TO LET

jackson criss

N

#### DESCRIPTION

Unit 9 is a very prominent, corner unit, as follows:

Total Area 1,287 sq ft 119.57 sq m

TERMS

The property is available on a new full repairing and insuring lease for a term to be agreed.