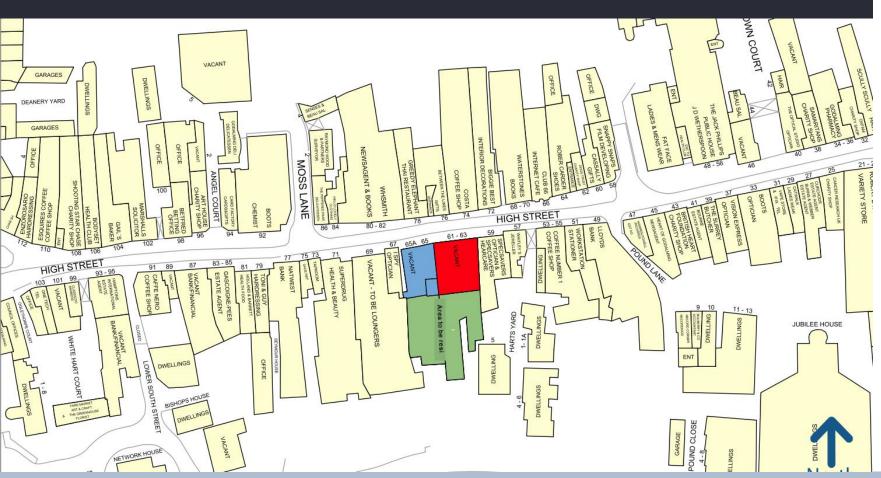

### 61-63 & 65 High Street, Godalming, GU7 1AW

- Godalming is an affluent historic market town, being in the Surrey Commuter belt
- 4 miles from Guildford and 30 miles from London. Trains to Waterloo with a journey time of 45 minutes
- Nearby tenants include Gail's, Superdrug, Costa, Specsavers and Fat Face
- Ground floor retail units will be handed over in shell and core condition, with capped supplies, disabled WC and plastered walls