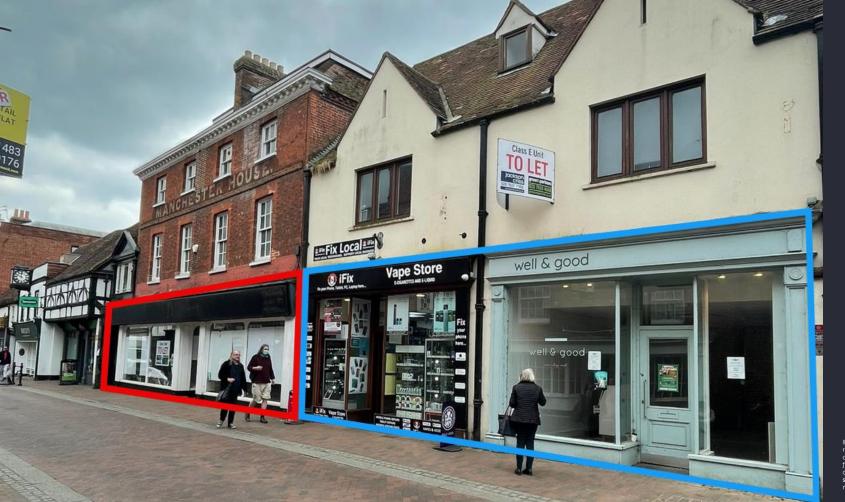

### 61-63 & 65 High Street, Godalming, GU7 1AW

- Godalming is an affluent historic market town, being in the Surrey Commuter belt
- 4 miles from Guildford and 30 miles from London. Trains to Waterloo with a journey time of 45 minutes
- Nearby tenants include Gail's, Superdrug, Costa, Specsavers and Fat Face
- Ground floor retail units will be handed over in shell and core condition, with capped supplies, disabled WC and plastered walls