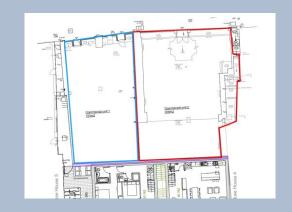

#### **FLOOR AREAS**

Unit 1: 1,647 sq ft / 153 sq m Unit 2: 2,250 sq ft / 209 sq m

#### SHOP DEPTH

Unit 1: 56.4 ft / 17.2 m Unit 2: 57.8 ft / 17.6 m

#### **INTERNAL WIDTH**

Unit 1: 30.5 ft / 9.3 m Unit 2: 40.1 ft / 12.2 m