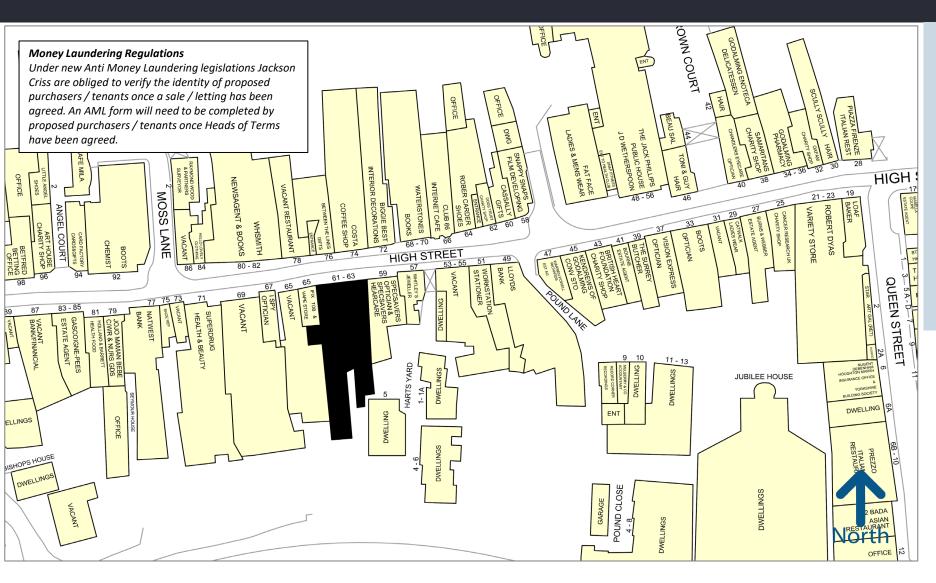

# 61-63 HIGH STREET, GODALMING

- Godalming is an affluent historic market town being located in the Surrey Commuter belt,
  4 miles from Guildford. London is 30 miles away with trains running to Waterloo with a journey time of 45 minutes.
- Tenants include Specsavers, Costa, WH Smith, M&Co, Waterstones, Between The Lines, and Superdrug.

### 61-63 HIGH STREET - GODALMING