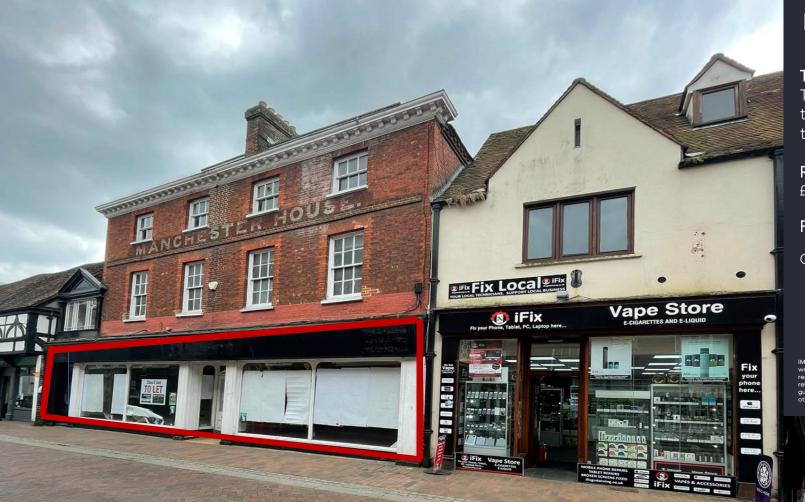

### PRIME SHOP TO LET

# 61-63 HIGH STREET, GODALMING

- Godalming is an affluent historic market town being located in the Surrey Commuter belt,
  4 miles from Guildford. London is 30 miles away with trains running to Waterloo with a journey time of 45 minutes.
- Tenants include Specsavers, Costa, WH Smith, M&Co, Waterstones, Between The Lines, and Superdrug.

### 61-63 HIGH STREET - GODALMING

### PRIME SHOP TO LET

WH Smith

Waterstones