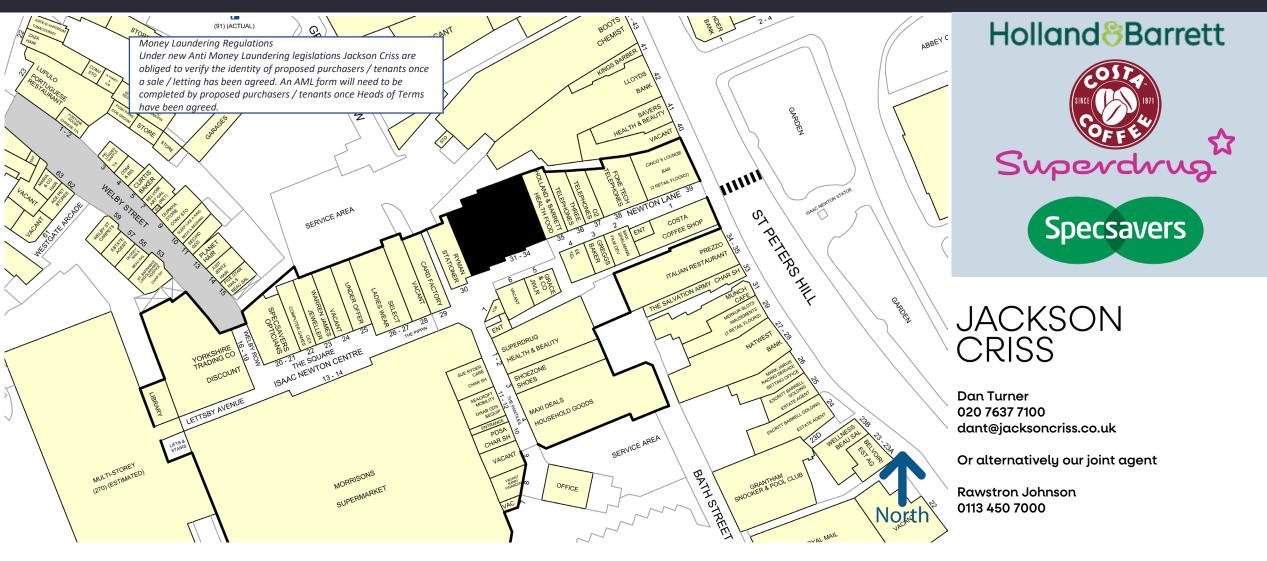

### UNIT 31/34 ISAAC NEWTON SHOPPING CENTRE, GRANTHAM

- Grantham is located 23 miles east of Nottingham.
- The A1 is situated immediately to the west of the town, with A52 providing a direct link to Nottingham.
- The centre is occupied by a complimentary mix of multiple and independent retailers including Holland & Barrett, Maxi Deal, Specsavers, Loungers and Costa
- The subject unit occupies a prominent position in the external mall of the centre close to Superdrug.