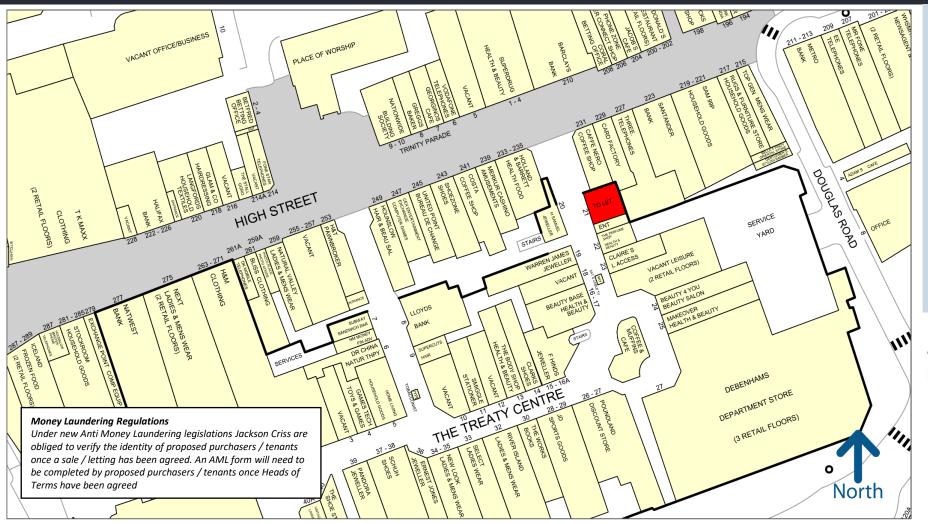

### UNIT 21, THE TREATY CENTRE, HOUNSLOW

- Prominent retail unit at entrance to Treaty Centre.
- Scheme has historic footfall of 8 million.
- Nearby retailers include Superdrug, Caffe Nero and EE.
- Available on FRI lease with no Service Charge.
- Under the new E Use Class the property could be used as a shop, café, restaurant, nursery or gym without the need for a planning application.

### UNIT 21, THE TREATY CENTRE, HOUNSLOW