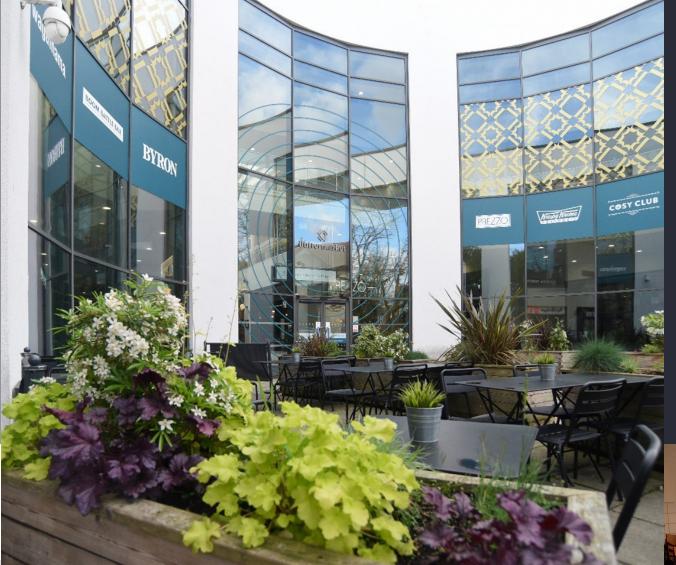

# **BUTTERMARKET, IPSWICH**

- Fully fitted restaurant unit to let
- F&B uses with possibility for outside seating.
- Adjacent to Wagamama and Boom Battle Bar.

www.buttermarketipswich.com

4th Floor 32 Brook Street London W1K 5DH

+44(0)20 7637 7100 www.jacksoncriss.co.uk The dramatic £35 million redevelopment of The Buttermarket Centre in Ipswich includes:

- 235,000 sq ft of retail / leisure space
  - · Two core trading levels
  - Integrated 420 space car park
- Retail tenants including New Look, T K Maxx and SportsDirect
  - 12-screen Omniplex Cinema
    - 20,000 sq ft Pure Gym
  - Superbowl Family Entertainment Centre