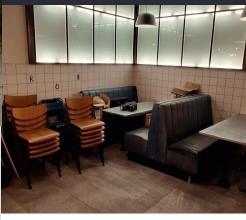

# **BUTTERMARKET, IPSWICH**

- Fully fitted restaurant unit to let
- F&B uses with possibility for outside seating.
- Adjacent to Wagamama and Boom Battle Bar.

www.buttermarketipswich.com

# **FULLY FITTED RESTAURANT TO LET**

#### TO LET

New effectively full repairing and insuring lease for a term to be agreed, subject to 5 yearly upwards only rent reviews.

**RENT** 

On application.

FLOOR AREAS SQ FT / SQ M Ground: 3,561 sq ft / 330.83 sq m £69,000 (2023)

Full extraction is in place.

SERVICE CHARGE On application.

**INSURANCE** On application.

**EPC** 

Available on request.

RATEABLE VALUE

SUBJECT TO CONTRACT





**JACKSON CRISS** 

4th Floor 32 Brook Street London W1K 5DH

+44(0)20 7637 7100 www.jacksoncriss.co.uk The dramatic £35 million redevelopment of The Buttermarket Centre in Ipswich includes:

- 235,000 sq ft of retail / leisure space
  - · Two core trading levels
  - Integrated 420 space car park
- Retail tenants including New Look, T K Maxx and SportsDirect
  - 12-screen Omniplex Cinema
    - 20,000 sq ft Pure Gym
  - Superbowl Family Entertainment Centre

Holland&Barrett





























## FITTED RESTAURANT UNIT TO LET



### **VIEWING**

Andrew Criss andrewc@jacksoncriss.co.uk

Jacob Matthews jacobm@jacksoncriss.co.uk

020 7637 7100 07817 722 323