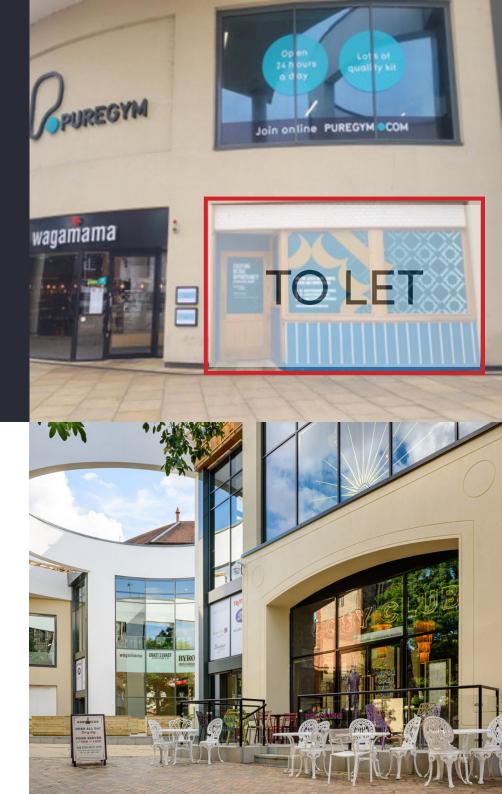

# **BUTTERMARKET, IPSWICH**

- Fully fitted restaurant unit to let
- F&B uses with possibility for outside seating.
- Adjacent to Wagamama and Boom Battle Bar.

www.buttermarketipswich.com

4th Floor 32 Brook Street London W1K 5DH

+44(0)20 7637 7100 www.jacksoncriss.co.uk The dramatic £35 million redevelopment of The Buttermarket Centre in Ipswich includes:

- 235,000 sq ft of retail / leisure space
  - · Two core trading levels
  - Integrated 420 space car park
- Retail tenants including New Look, T K Maxx and SportsDirect
  - 12-screen Omniplex Cinema
    - 20,000 sq ft Pure Gym
  - Superbowl Family Entertainment Centre