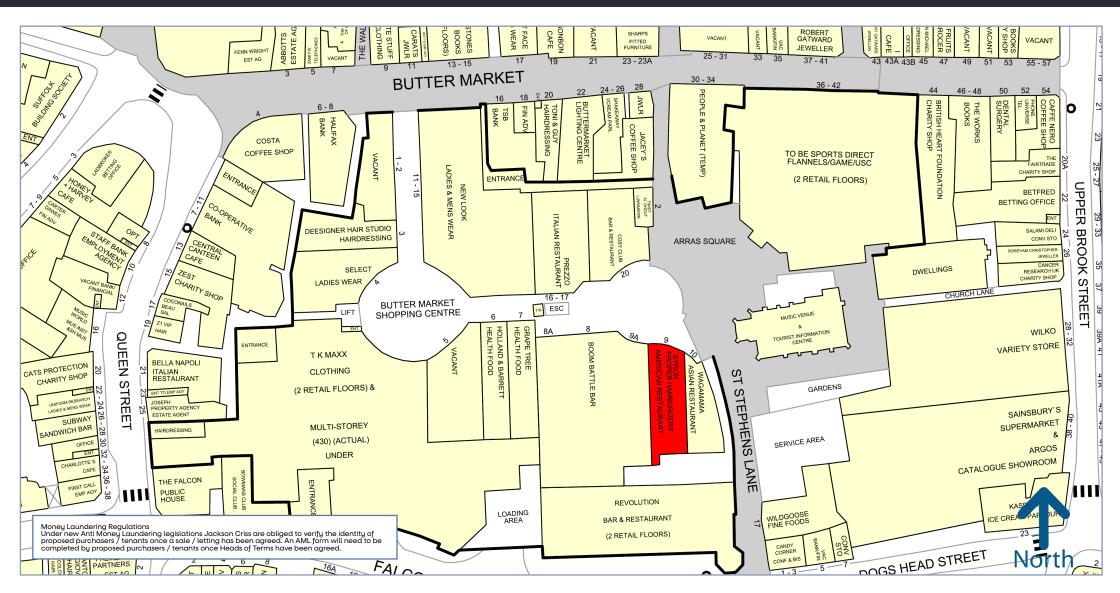

# **BUTTERMARKET, IPSWICH**

- Fully fitted restaurant unit to let
- F&B uses with possibility for outside seating.
- Adjacent to Wagamama and Boom Battle Bar.

www.buttermarketipswich.com

## FITTED RESTAURANT UNIT TO LET