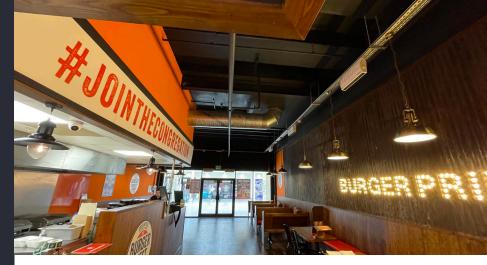

# NEW OPPORTUNITY

A fully fitted restaurant unit is now available to let.

This is a great opportunity to walk into a fitted unit that is ready to trade with limited fit out costs required.

The scheme boasts an array of different tenants that brings in a large mix of customers and adds to footfall and trading hours.

#### RENT

On application.

FLOOR AREAS SQ FT SQ M

Ground: 1,375 sq ft / 128 sq m Width: 23 ft / 7 m Depth: 62 ft 8 in / 19.14 m

Full extraction is in place.