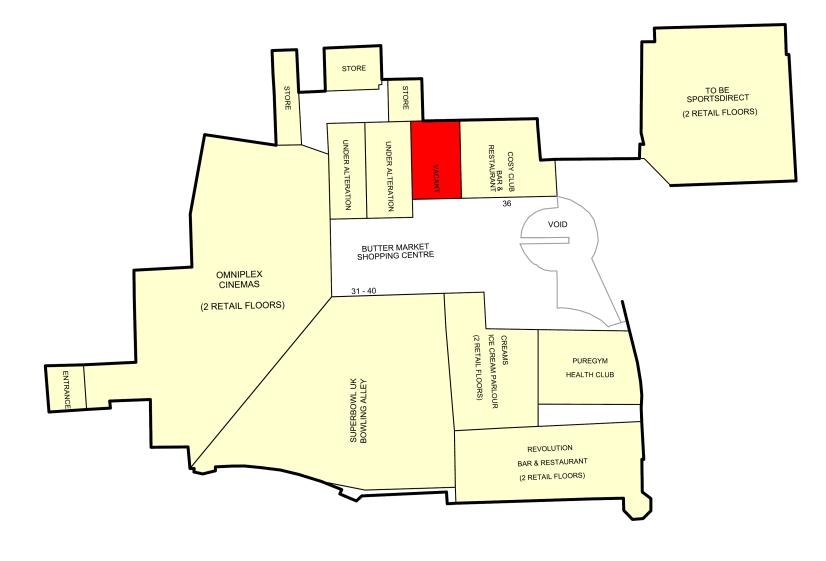

## UNIT A3.9 BUTTERMARKET, IPSWICH

#### FULLY FITTED RESTAURANT UNIT TO LET

**T** North

Money Laundering Regulations

Under new Anti Money Laundering legislations Jackson Criss are obliged to verify the identity of proposed purchasers / tenants once a sale / letting has been agreed. An AML form will need to be completed by proposed purchasers/ tenants once Heads of Terms have been agreed.