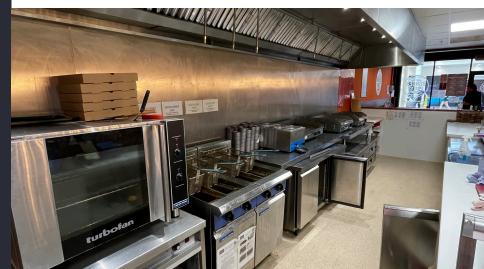

#### RENT

On application.

FLOOR AREAS SQ FT SQ M

Ground: 1,375 sq ft / 128 sq m Width: 23 ft / 7 m Depth: 62 ft 8 in / 19.14 m

Full extraction is in place.

# NEW OPPORTUNITY

A fully fitted restaurant unit is now available to let.

This is a great opportunity to walk into a fitted unit that is ready to trade with limited fit out costs required.

The scheme boasts an array of different tenants that brings in a large mix of customers and adds to footfall and trading hours.