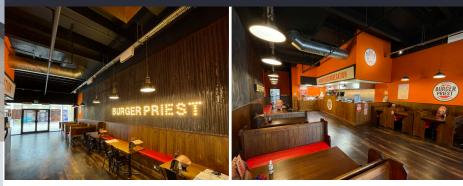

# NEW OPPORTUNITY

A fully fitted restaurant unit is now available to let.

This is a great opportunity to walk into a fitted unit that is ready to trade with limited fit out costs required.

The scheme boasts an array of different tenants that brings in a large mix of customers and adds to footfall and trading hours.

#### RENT

On application.

FLOOR AREAS SQ FT SQ M

Ground: 1,375 sq ft / 128 sq m Width: 23 ft / 7 m Depth: 62 ft 8 in / 19.14 m

Full extraction is in place.