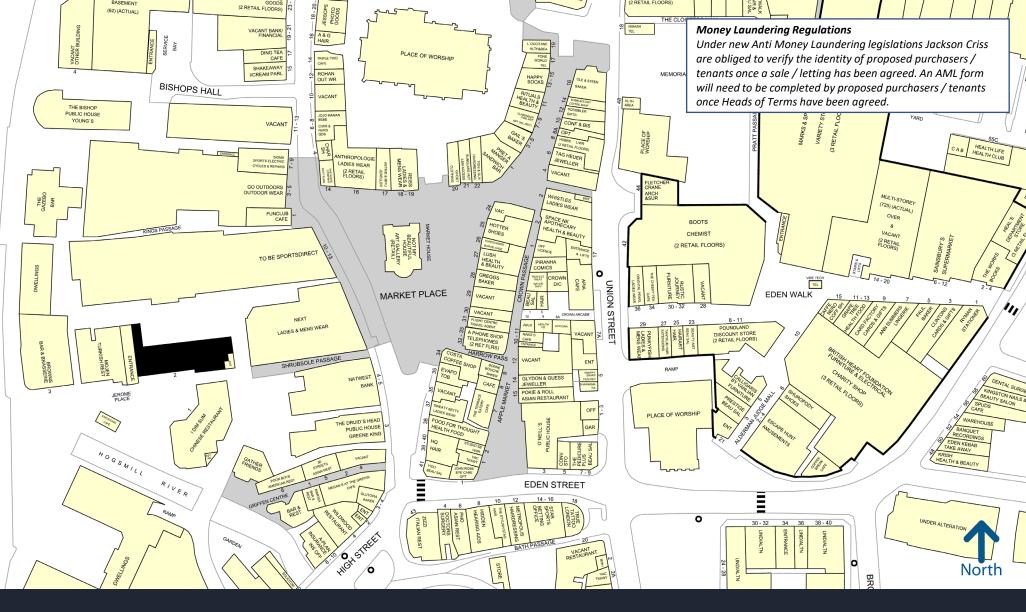

## LOCATION

Kingston Upon Thames is an affluent South West London suburb with an estimated 1,085,840 persons within a 20 minute drive time.

The premises occupy a prominent position in Charter Quay close to the town centre and nearby offices. The unit comes with a partially fitted kitchen along with excellent outdoor seating.

Nearby occupiers include Browns, i Dim Sum, Megan's, Gourmet Burger Kitchen and Wagamama, Gather Friends (Chinese - opened February 2024) and adjacent to Mojen (Turkish - opened September 2023).