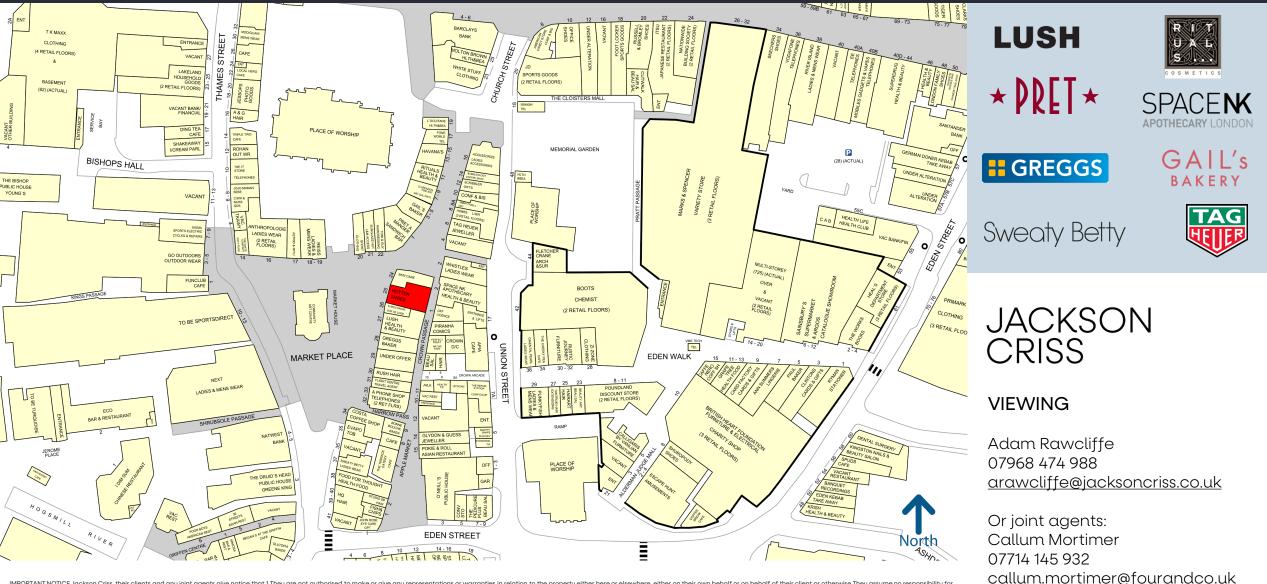

## KINGSTON UPON THAMES – 25 MARKET PLACE

- The Royal Borough of Kingston upon Thames is one of only four royal boroughs. It's located on the banks of the River Thames, just 12 miles from central London.
- Located in a prime pedestrianised location on Market Place.
- Retailers in close proximity include Next, Hotel Chocolat, Hobbs, Tag Heuer, Anthropologie, Jigsaw, Space NK, Whistles, Sweaty Betty, Lush, The White Company, Astrid & Miyu, Reiss, Greggs, Gail's, Ole & Steen, Pret and Rituals.

JACKSON CRISS www.jacksoncriss.co.uk West End House 11 Hills Place London W1F 7SE +44(0)20 7637 7100