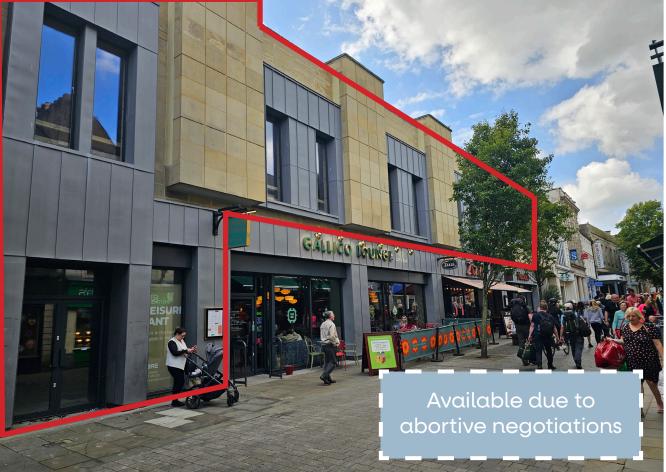

#### LOCATION

Lancaster is the administrative centre of Lancashire with a resident population in excess of 50,000, and a student population of over 13,000.

The property occupies a prime trading location on the pedestrianised section of Market Street between Penny Street and the entrance to the Marketgate Shopping Centre, and opposite the **VUE Cinema**.

The new development comprises 4 new units, 3 units are let to **Nando's**, **Zizzi and Loungers (Gallico Lounge)** with one remaining due to abortive negotiations.