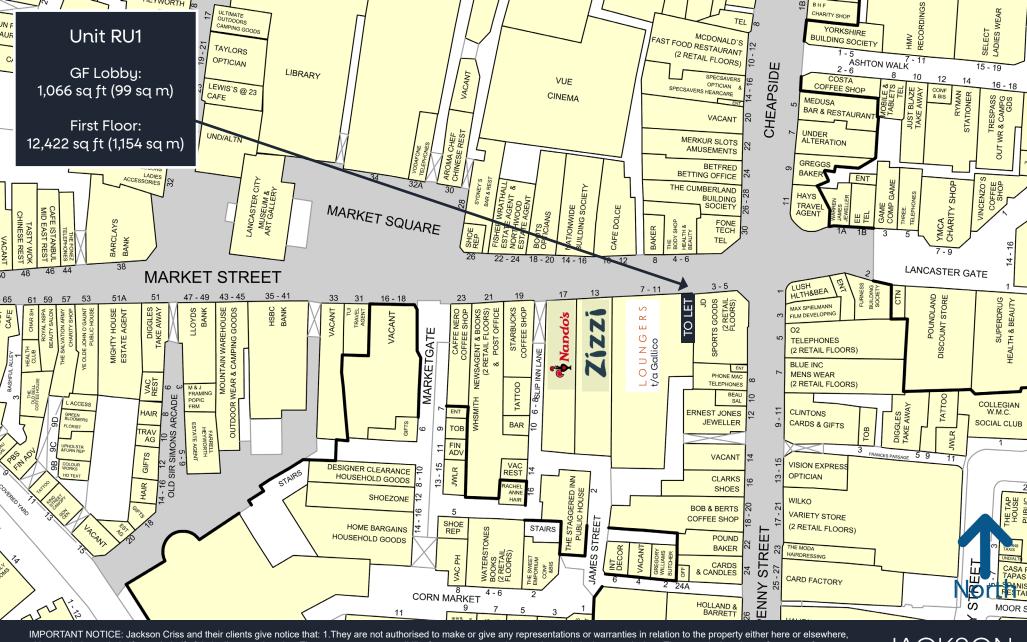

#### LOCATION

Lancaster is the administrative centre of Lancashire with a resident population in excess of 50,000, and a student population of over 13,000.

The property occupies a prime trading location on the pedestrianised section of Market Street between Penny Street and the entrance to the Marketgate Shopping Centre, and opposite the **VUE Cinema**.

The new development comprises 4 new units, 3 units are let to **Nando's**, **Zizzi and Loungers (Gallico Lounge)** with one remaining due to abortive negotiations.