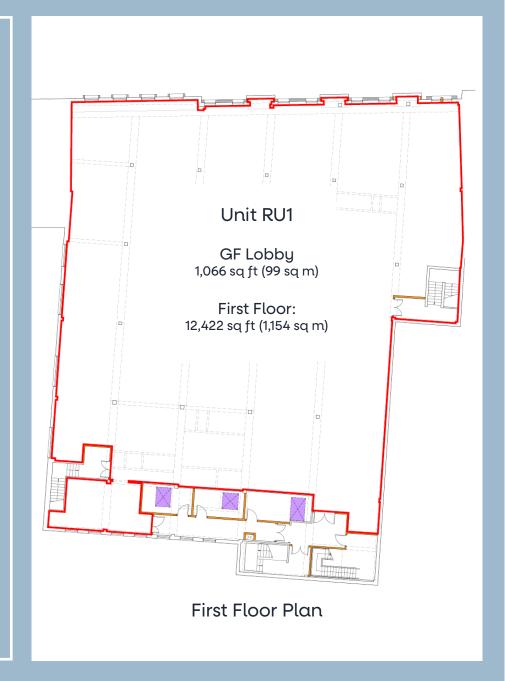

### FIRST FLOOR LEISURE OPPORTUNITY

Good sized ground floor lobby - 1,066 sq ft (99 sq m) First Floor - 12,422 sq ft (1,154 sq m)