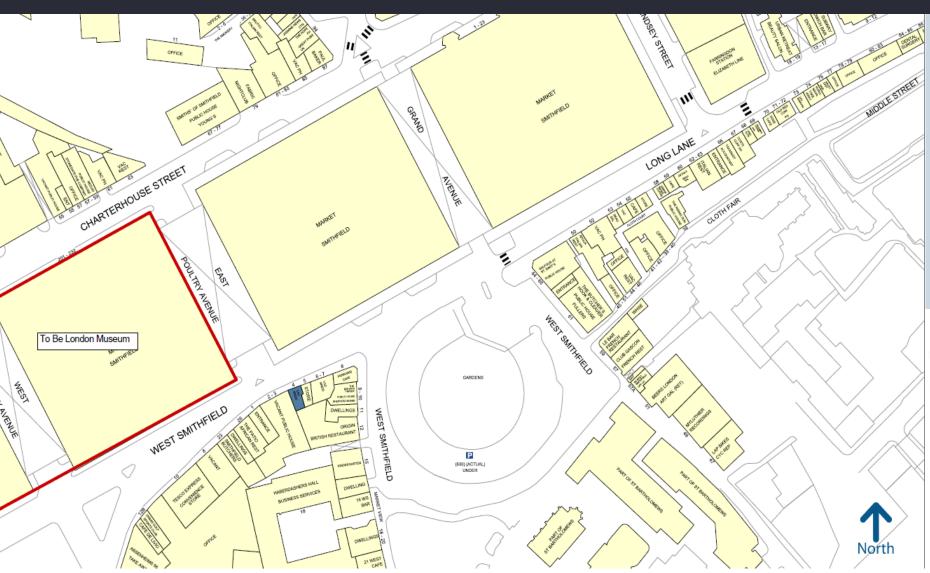

### FARRINGDON – 4 West Smithfield EC1A 9JX

- Farringdon is one of London's most dynamic areas, with range of retail, office, creative spaces alongside a renowned Food & Beverage offering
- Subject property is located opposite proposed new London Museum, due to open from 2026
- Nearby occupiers include Tesco Express, Urban Golf, Smithfield Butchers and a range of independent eateries and cafes.
- Unit benefits from large basement space with good ground floor access lobby, suitable for a range of uses including **Beauty**, **Medical**, **Retail** or **Leisure**