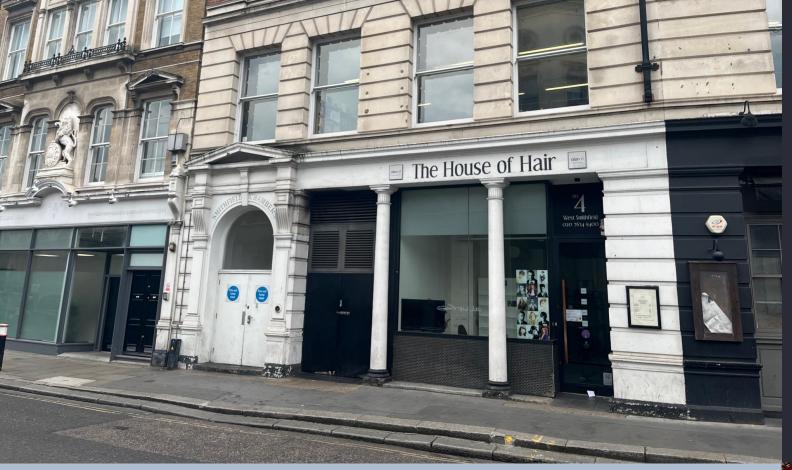

### FARRINGDON – 4 West Smithfield EC1A 9JX

- Farringdon is one of London's most dynamic areas, with range of retail, office, creative spaces alongside a renowned Food & Beverage offering
- Subject property is located opposite proposed new London Museum, due to open from 2026
- Nearby occupiers include Tesco Express, Urban Golf, Smithfield Butchers and a range of independent eateries and cafes.
- Unit benefits from large basement space with good ground floor access lobby, suitable for a range of uses including **Beauty**, **Medical**, **Retail** or **Leisure**

## FARRINGDON – 4 West Smithfield EC1A 9JX

### MEDICAL, BEAUTY OR **RETAIL OPPORTUNITY**