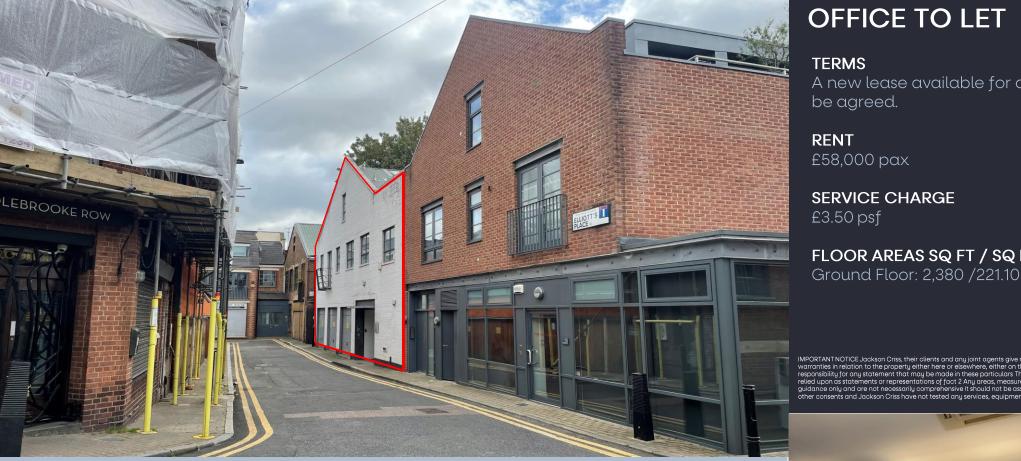

## 7/9 ELLIOTTS PLACE, ISLINGTON N1 8HX

- Centrally located in the heart of Angel, Elliotts Place is a well located ground floor office opportunity.
- Within close proximity to Angel Underground Station (Northern Line) and Highbury & Islington Station (Victoria Line & London Overground).
- Reception area.
- Excellent natural light.
- Available now.

## **OFFICE TO LET**

**TERMS** 

**RATEABLE VALUE** 

**RATES PAYABLE** 

£30,720 pax

A new lease available for a term to £60,000 (2023) be agreed.

**RENT** 

£58,000 pax

**SERVICE CHARGE** £3.50 psf

**INSURANCE** £3,000 pax

FLOOR AREAS SQ FT / SQ M

**JACKSON** 

www.jacksoncriss.co.uk 4th Floor 32 Brook Street London W1F 7SE +44(0)207 637 7100