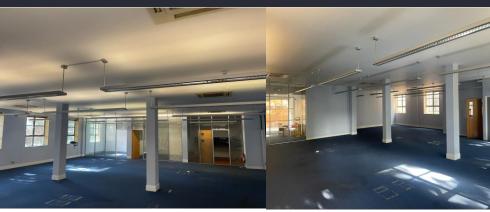

## 7/9 ELLIOTTS PLACE, ISLINGTON N1 8HX

- Centrally located in the heart of Angel, Elliotts Place is a well located ground floor office opportunity.
- Within close proximity to Angel Underground Station (Northern Line) and Highbury & Islington Station (Victoria Line & London Overground).
- Reception area.
- Excellent natural light.
- Available now.