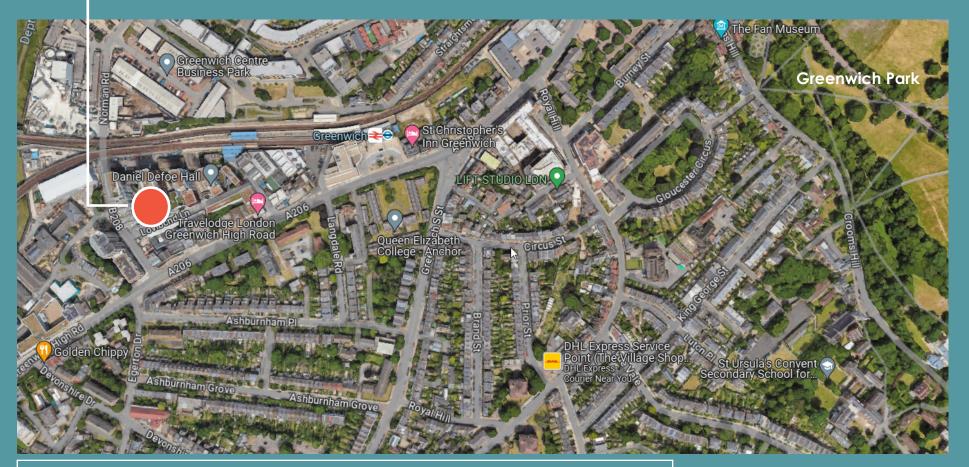

#### 6 LOVIBOND LANE GREENWICH LONDON SEIO 9FY-

Greenwich is a town in South East London and it is approximately 5.5 miles southeast of Charing Cross.

The premises are located at the Southern End of Lovibond Lane which is a pedestrianised cut though providing access to Greenwich High Road (A206) and Greenwich DLR train station.

Surrounding occupiers include Travelodge, Bright Horizons, Banh Mi Leo, Davy's Wine Vault, London Naru Korean Deli and 18Grams Coffee.

The premises benefit from excellent transport links with Greenwich Mainline and DLR stations being a 2 minute walk away. Uber Boats (by Thames Clipper) and numerous bus routes also serve the area.