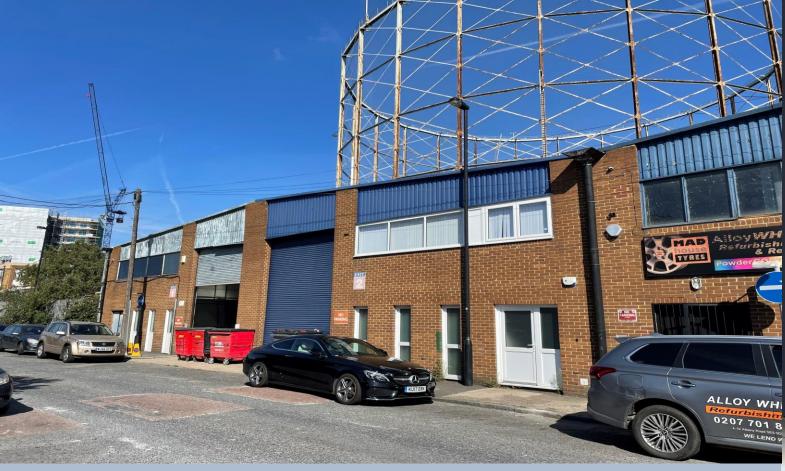

SUBJECT TO CONTRACT

& WITHOUT PREJUDICE

roller shutter door, separate

**RATEABLE VALUE** 

The property is located in the Rich Industrial Externally, the property comprises a Estate, on Devon Street in Peckham. The unit mid-terraced light industrial/ benefits from road links such as the A2 and structure clad with brick and steel to approximately 1.5km away from the town part. Internally, the recently, centre and Peckham Rye station. Occupiers in refurbished benefits from a full height close proximity to the unit include Enterprise, Safestore, Southwark Waste Management and

#### **INDUSTRIAL WAREHOUSE – TO LET** LOCATION DESCRIPTION

warehouse unit of steel portal frame

pedestrian access, reception area, offices at ground and mezzanine level, kitchentte, WC and three phase

Interested parties are advised to make their own enquiries through Southwark