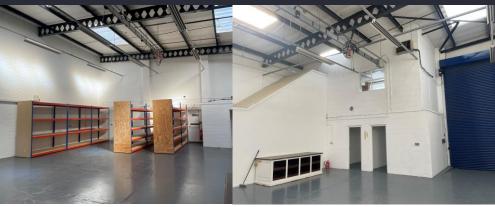

#### **INDUSTRIAL WAREHOUSE – TO LET** LOCATION DESCRIPTION

warehouse unit of steel portal frame

pedestrian access, reception area, offices at ground and mezzanine level, kitchentte, WC and three phase

Interested parties are advised to make their own enquiries through Southwark

SUBJECT TO CONTRACT

& WITHOUT PREJUDICE

roller shutter door, separate

**RATEABLE VALUE** 

The property is located in the Rich Industrial Externally, the property comprises a Estate, on Devon Street in Peckham. The unit mid-terraced light industrial/ benefits from road links such as the A2 and structure clad with brick and steel to approximately 1.5km away from the town part. Internally, the recently, centre and Peckham Rye station. Occupiers in refurbished benefits from a full height close proximity to the unit include Enterprise, Safestore, Southwark Waste Management and