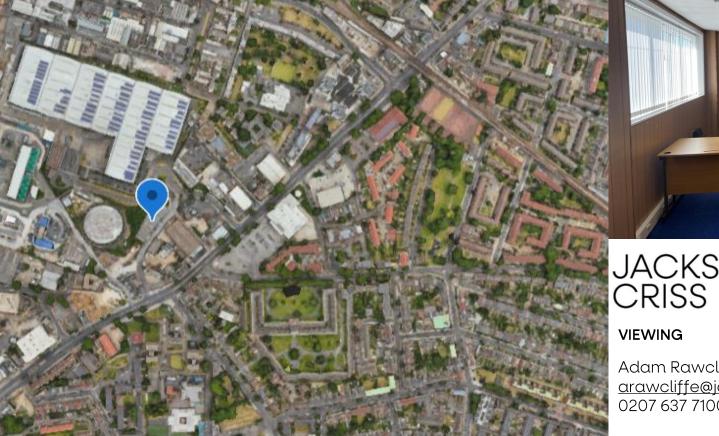

SUBJECT TO CONTRACT

& WITHOUT PREJUDICE

roller shutter door, separate

**RATEABLE VALUE** 

The property is located in the Rich Industrial Externally, the property comprises a Estate, on Devon Street in Peckham. The unit mid-terraced light industrial/ benefits from road links such as the A2 and structure clad with brick and steel to approximately 1.5km away from the town part. Internally, the recently, centre and Peckham Rye station. Occupiers in refurbished benefits from a full height close proximity to the unit include Enterprise, Safestore, Southwark Waste Management and

# JACKSON CRISS

Adam Rawcliffe arawcliffe@jacksoncriss.co.uk 0207 637 7100

Joel Hadfield joelh@jacksoncriss.co.uk 07436 377817

IMPORTANT NOTICE Jackson Criss, their clients and any joint agents give notice that 1 They are not authorised to make or give any representations or warranties in relation to the property either here or elsewhere, either on their own behalf or on behalf of their client or otherwise They assume no responsibility for any statement that may be made in these particulars. These particulars do not form part of any offer or contract and must not be relied upon as statements or representations of fact 2 Any areas, measurements or distances are approximate. The text, photographs and plans are for guidance only and are not necessarily comprehensive it should not be assumed that the property has all necessary planning, building regulation or other consents and Jackson Criss have not tested any services, equipment or facilities Purchasers must satisfy themselves by inspection or otherwise.