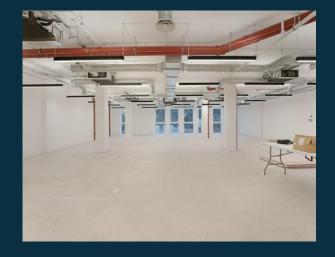

## DESCRIPTION

The building is a newly constructed commercial premises that will offer contemporary best in class work space. The first floor accommodation totals 3,400 sq ft of open plan E class space, with the option of a landlord CAT A fitout.

### FLOOR AREAS

Ground Floor Lobby Entrance First Floor 3,400 sqf t / 315 sq m Total 3,400 sq ft / 315 sq m