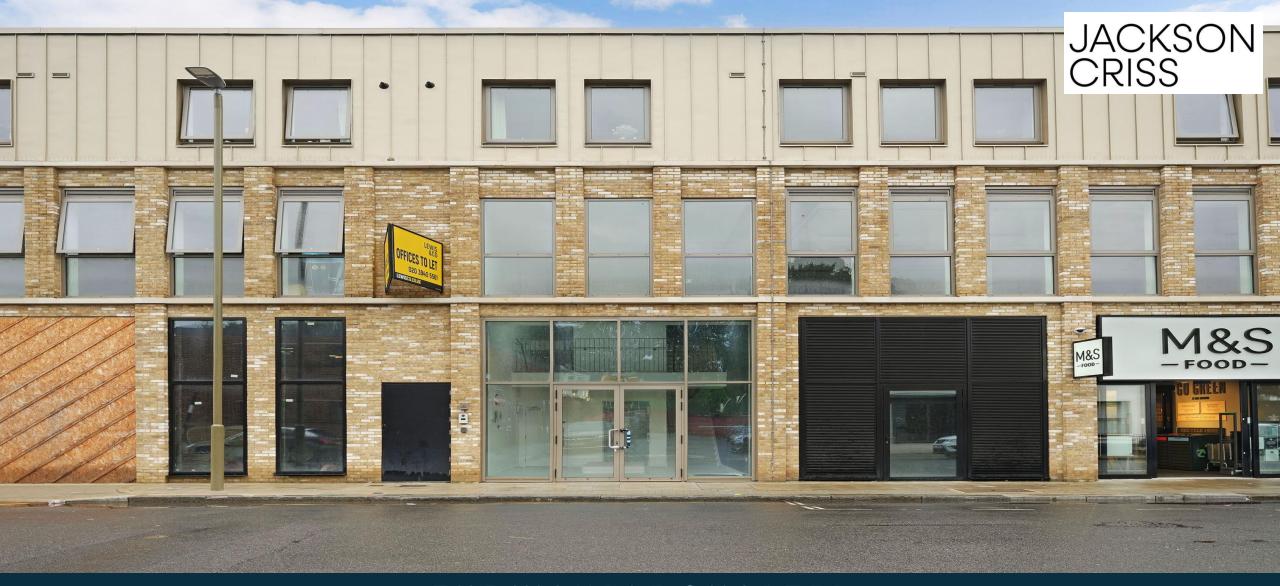

## DESCRIPTION

The building is a newly constructed commercial premises that will offer contemporary best in class work space. The first floor accommodation totals 3,400 sq ft of open plan E class space, with the option of a landlord CAT A fitout.

### **SPECIFICATION**

- Reception
- Brand New development
- CAT A Fit Out Available
- Bike storage
- Shower facilities
- Excellent location