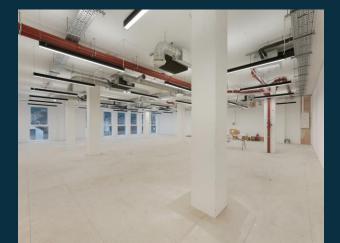

## DESCRIPTION

The building is a newly constructed commercial premises that will offer contemporary best in class work space. The first floor accommodation totals 3,400 sq ft of open plan E class space, with the option of a landlord CAT A fitout.

### **SPECIFICATION**

- Reception
- Brand New development
- CAT A Fit Out Available
- Bike storage
- Shower facilities
- Excellent location

### FLOOR AREAS

Ground Floor Lobby Entrance First Floor 3,400 sqf t / 315 sq m Total 3,400 sq ft / 315 sq m