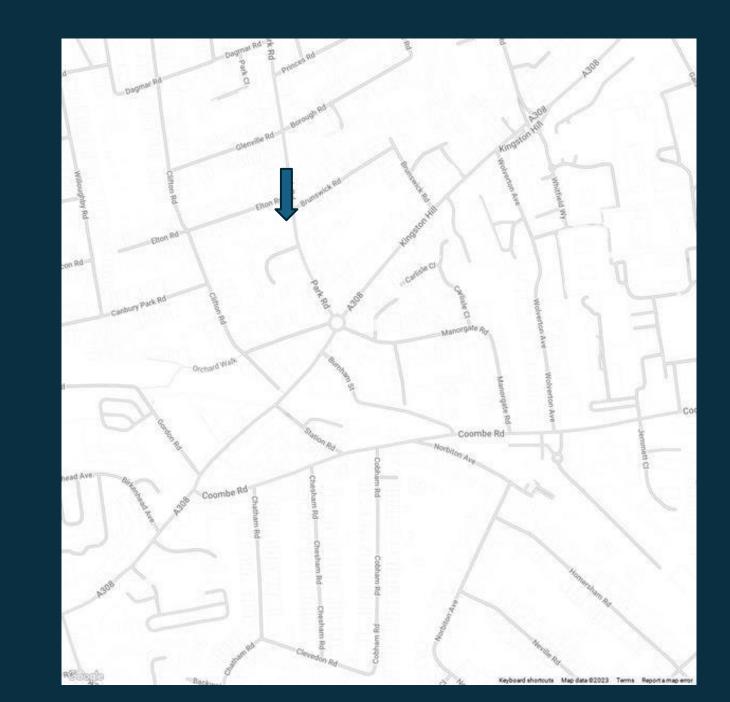

## ${\tt LOCATION}$

Situated in the heart of Earlsfield, a vibrant friendly community, The Wandle Quarter is surrounded by a wonderful selection of independent cafes, such as Bean & Hop, Gails and Ben's Canteen, alongside established favourites like Costa and Starbucks. The Wandle Quarter is extremely well connected offering many transportation options. Earlsfield mainline is situated within a 2 minute walk from the property providing fast rail services into Central London. The property is also within easy reach of Clapham Junction and Wimbledon mainline stations offering overground, tube and tram services. Vehicular access is also exceptional for London with the A3 (4 mins), M25 (30 mins) and M4 (32 mins) all close by.