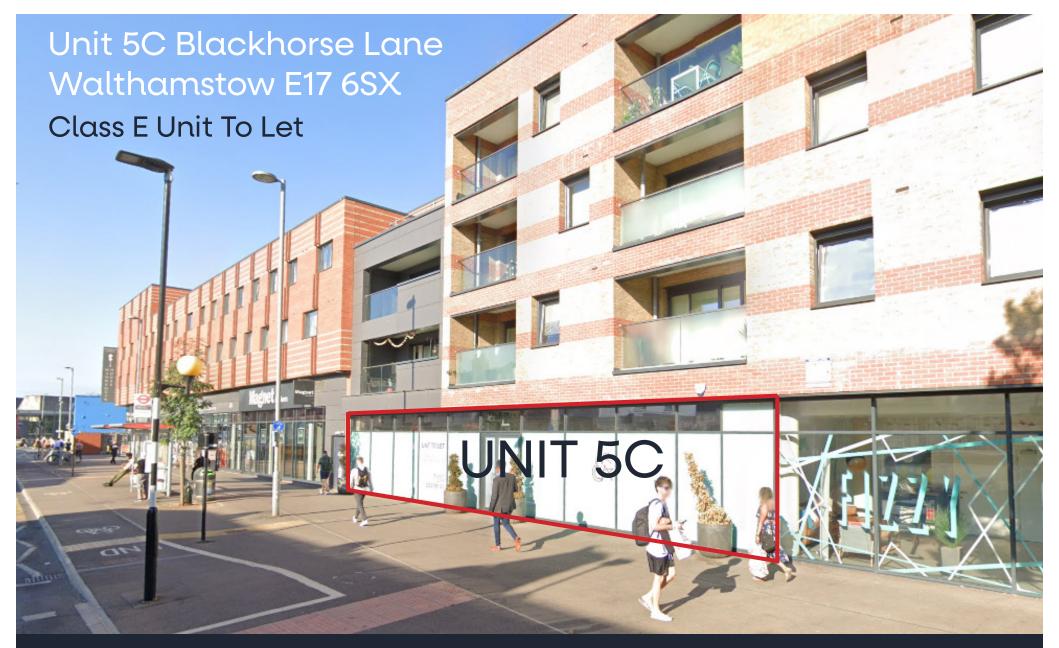

Ground Floor: 1,600 sq ft (148.6 sq m)

Rent: £40,000 pa

JACKSON CRISS



## LOCATION

The unit is located seconds away from Blackhorse Road station which is served by the 24-hour Victoria Line (Oxford Circus - 18 minutes, Kings Cross - 21 minutes) and London Overground (Liverpool Street - 23 minutes).

Occupiers in the vicinity include **Co-Op, Magnet and Create Works** (co-working space), with **Fizzy Living, Student Roost** and the wider residential community providing a regular and busy footfall.

Blackhorse Lane is home to the Blackhorse Beer Mile, housing London's most exciting craft breweries.

Waltham Forest council identified Blackhorse Lane in their Area Action Plan, as an area that requires significant inward investment to create a new vibrant community. The masterplan identi