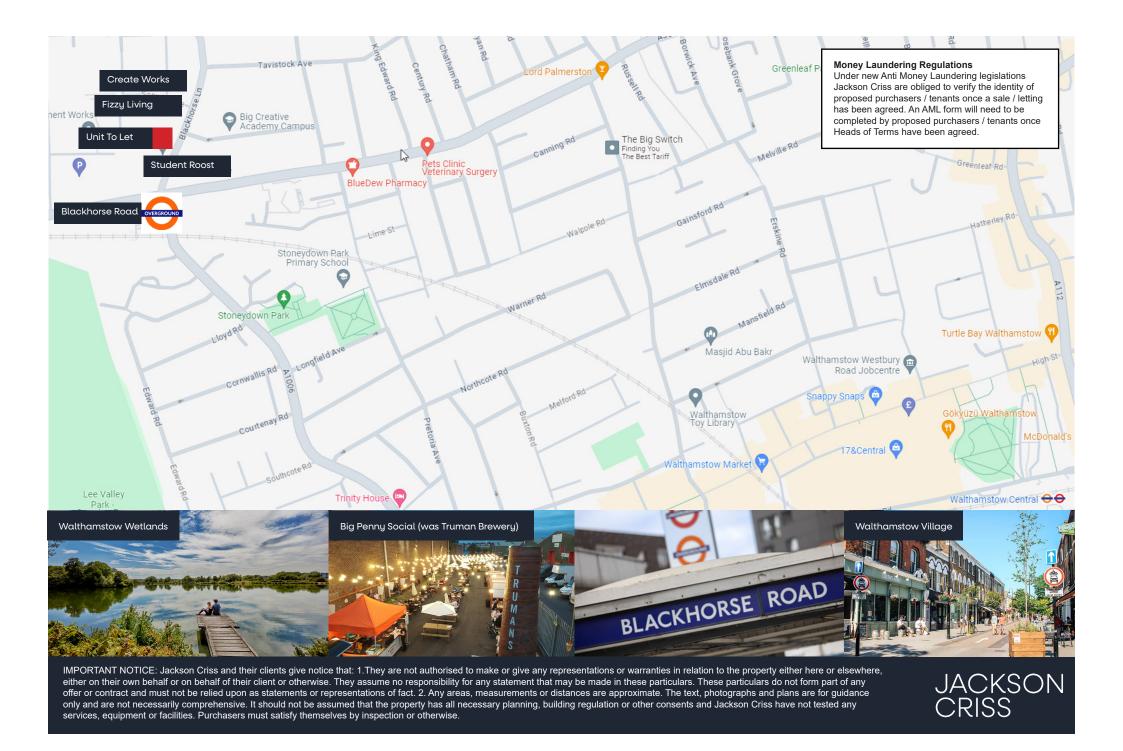

## LOCATION

The unit is located seconds away from Blackhorse Road station which is served by the 24-hour Victoria Line (Oxford Circus - 18 minutes, Kings Cross - 21 minutes) and London Overground (Liverpool Street - 23 minutes).

Occupiers in the vicinity include **Co-Op, Magnet and Create Works** (co-working space), with **Fizzy Living, Student Roost** and the wider residential community providing a regular and busy footfall.