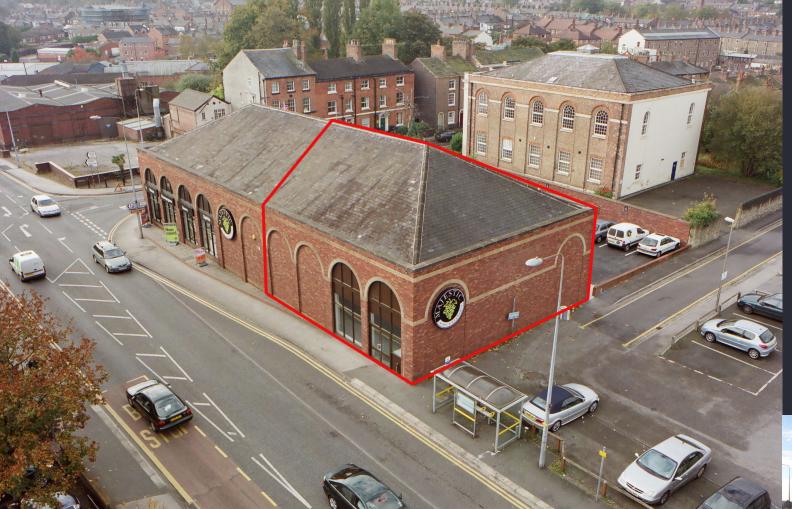

## CHURCHILL WAY, MACCLESFIELD, SK11 6AY

- The property enjoys a prominent roadside position on Churchill Way, which forms part of the Macclesfield town centre ring road and is situated adjacent to a Majestic Wine Warehouse store.
  Macclesfield is an affluent market town within Cheshire approximately 13 miles south of Stockport and 8 miles north of Congleton.
- The property comprises a self-contained E Class unit incorporating an extensive mezzanine floor and WC provision. The unit is located at the southern end of the parade and benefits from dedicated onsite parking.
- Nearby occupiers include Tesco Metro, M&S, B&Q, Halfords and Topps Tiles, amongst others.

## PROMINENT ROADSIDE RETAIL UNIT TO LET