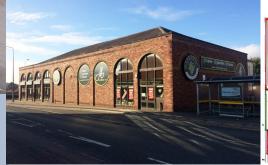

## CHURCHILL WAY, MACCLESFIELD, SK11 6AY

- The property enjoys a prominent roadside position on Churchill Way, which forms part of the Macclesfield town centre ring road and is situated adjacent to a Majestic Wine Warehouse store.
  Macclesfield is an affluent market town within Cheshire approximately 13 miles south of Stockport and 8 miles north of Congleton.
- The property comprises a self-contained E Class unit incorporating an extensive mezzanine floor and WC provision. The unit is located at the southern end of the parade and benefits from dedicated onsite parking.
- Nearby occupiers include Tesco Metro, M&S, B&Q, Halfords and Topps Tiles, amongst others.

## PROMINENT ROADSIDE RETAIL UNIT TO LET