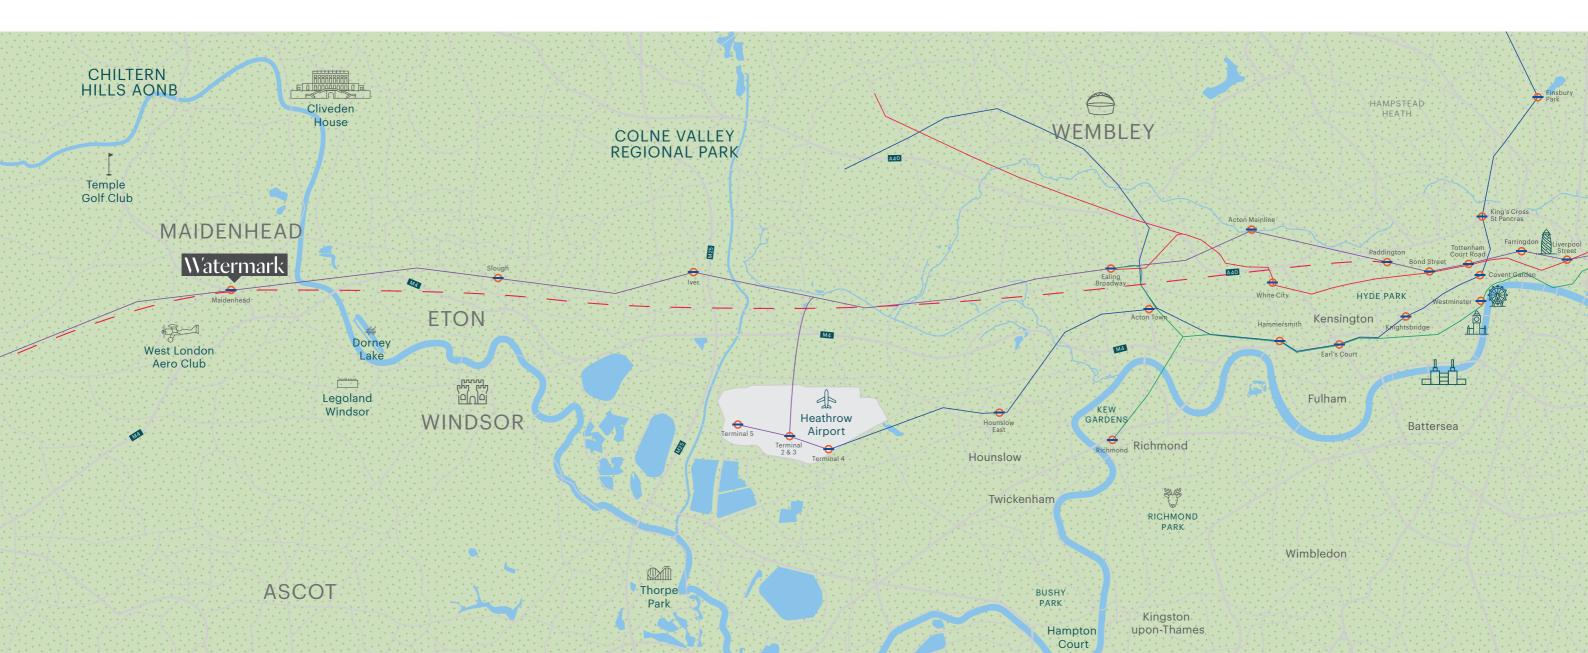

### Location

Maidenhead is the largest town in the Royal Borough of Windsor and Maidenhead. The market town benefits from fantastic connectivity into Central London.

DIRECT LINKS TO
HEATHROW, CENTRAL LONDON
& THE CITY