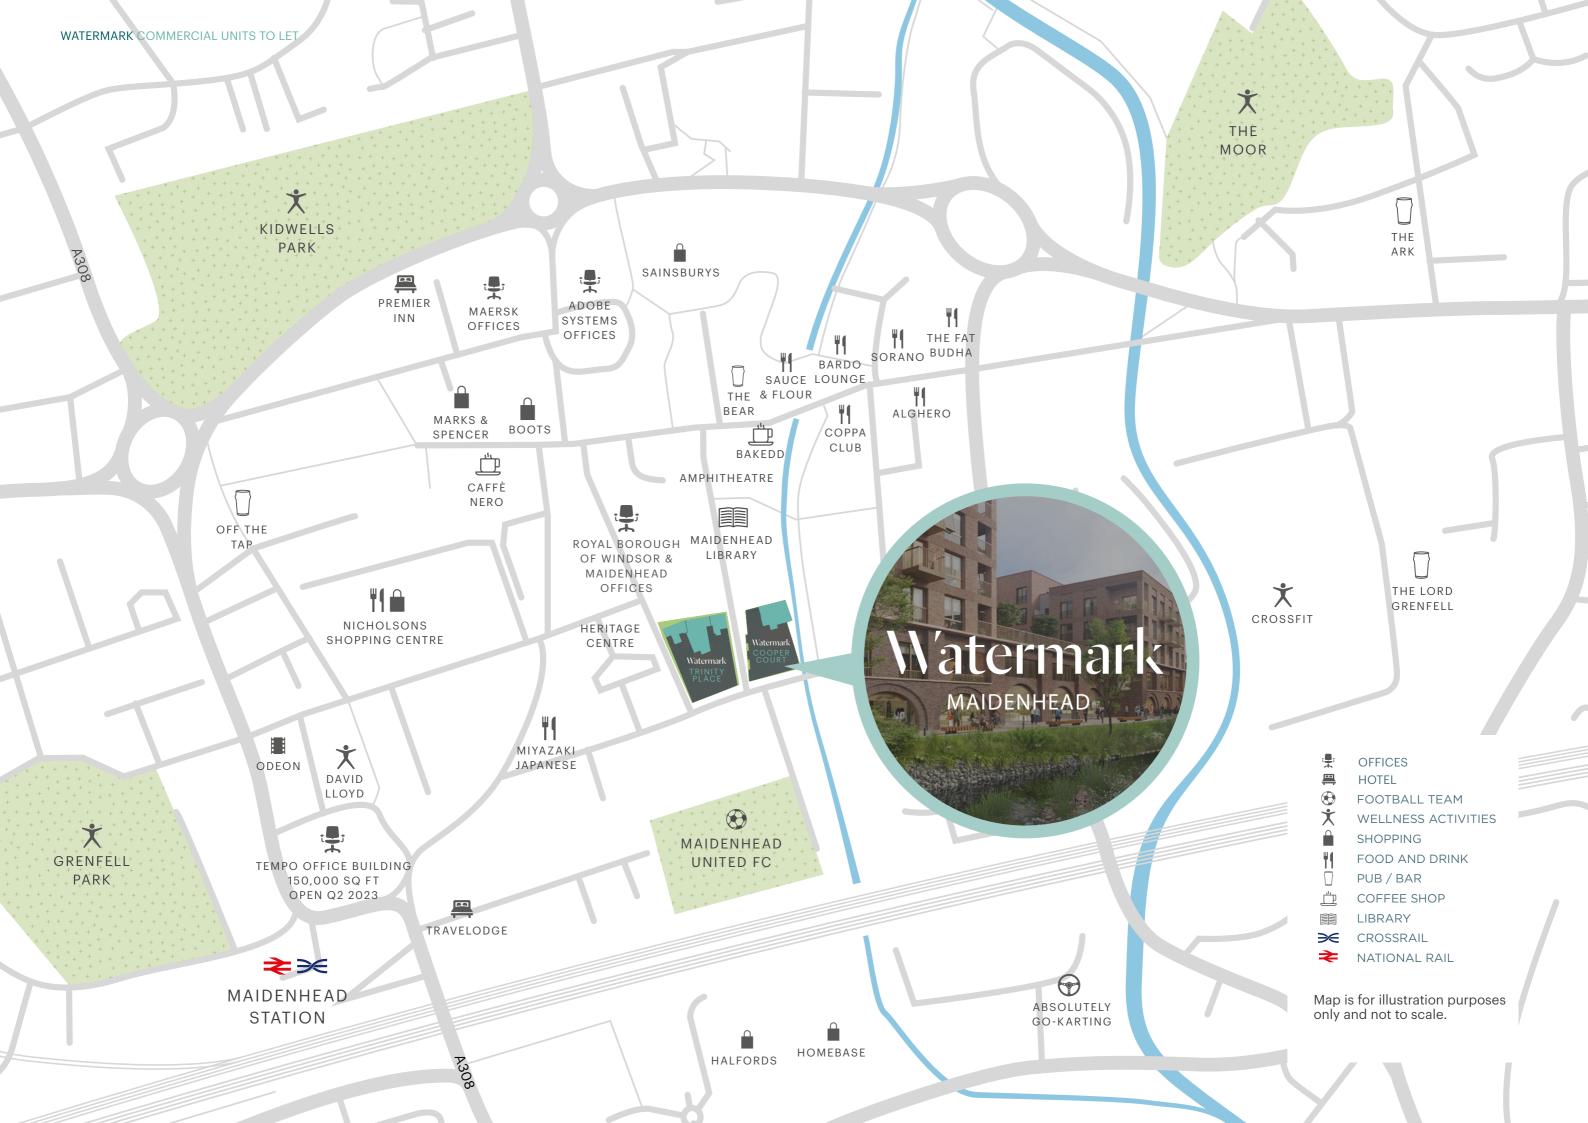

# Development summary

Watermark is a collection of signature buildings arranged around York Road in Central Maidenhead. This flagship scheme has created 229 new homes.

The commercial opportunities are located within Trinity Place and Cooper Court, which sit either side of St Ives Road just south of The Royal Borough of Windsor & Maidenhead Council Offices and Grade II Listed Maidenhead Library.

The newly created Library Square is activated by illuminated water fountains and has become a centrepiece, source of play and meeting point for Maidenhead.