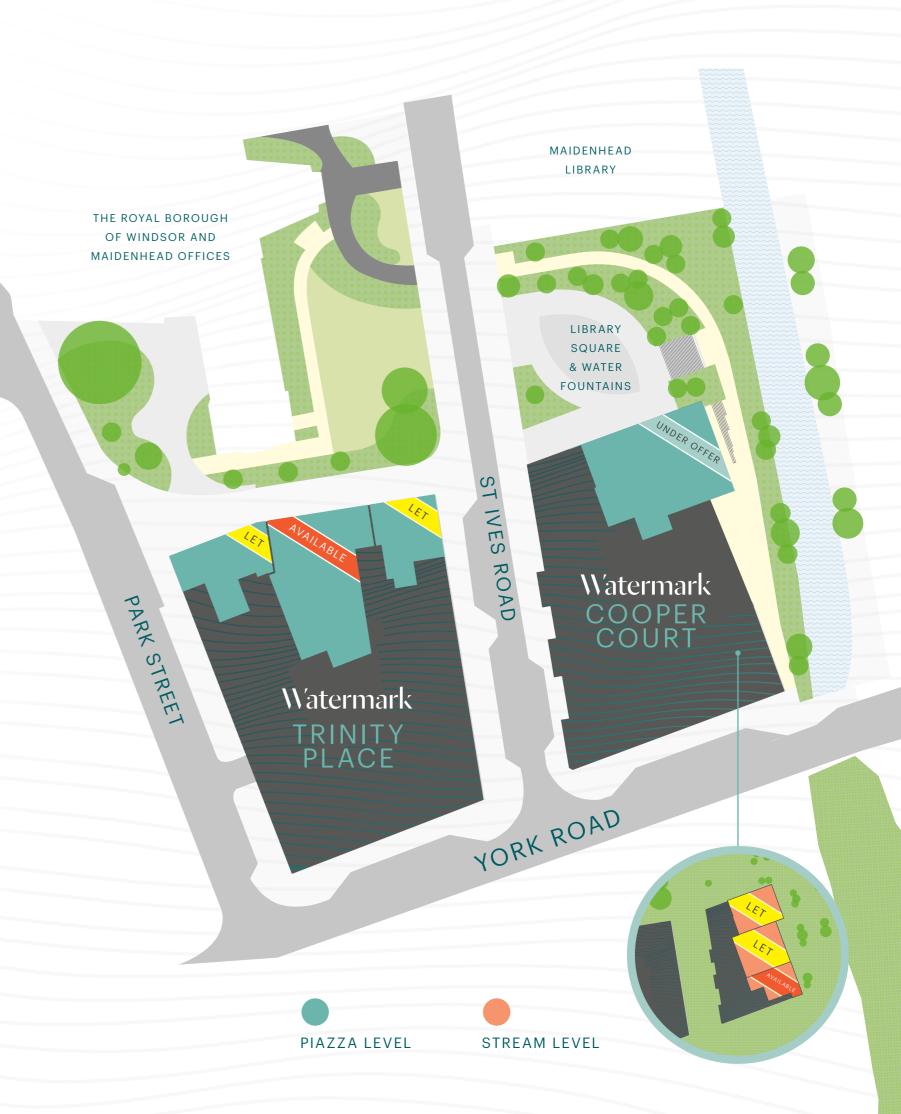

# Development summary

Watermark is a collection of signature buildings arranged around York Road in Central Maidenhead. This flagship scheme has created 229 new homes.

The commercial opportunities are located within Trinity Place and Cooper Court, which sit either side of St Ives Road just south of The Royal Borough of Windsor & Maidenhead Council Offices and Grade II Listed Maidenhead Library.

The newly created Library Square is activated by illuminated water fountains and has become a centrepiece, source of play and meeting point for Maidenhead.

## Plans & Unit Details

#### TRINITY PLACE

| UNIT     | AREA (GIA) |       | STATUS        |
|----------|------------|-------|---------------|
| NUMBER   | SQ FT      | SQ M  |               |
| Unit 1.1 | 1,278      | 118.7 | Knead Pizza   |
| Unit 1.2 | 3,435      | 319.1 | Available     |
| Unit 1.3 | 1,504      | 139.7 | A Hoppy Place |

#### COOPER COURT

| UNIT           | AREA (GIA) |       | STATUS          |
|----------------|------------|-------|-----------------|
| NUMBER         | SQ FT      | SQ M  |                 |
|                |            |       |                 |
| Unit 2.1       | 2,371      | 220.3 | Available       |
| Unit 2.2 & 2.3 | 6,888      | 639.9 | Anytime Fitness |
| Unit 2.3a      | 3,227      | 299.8 | Under Offer     |

PIAZZA LEVEL