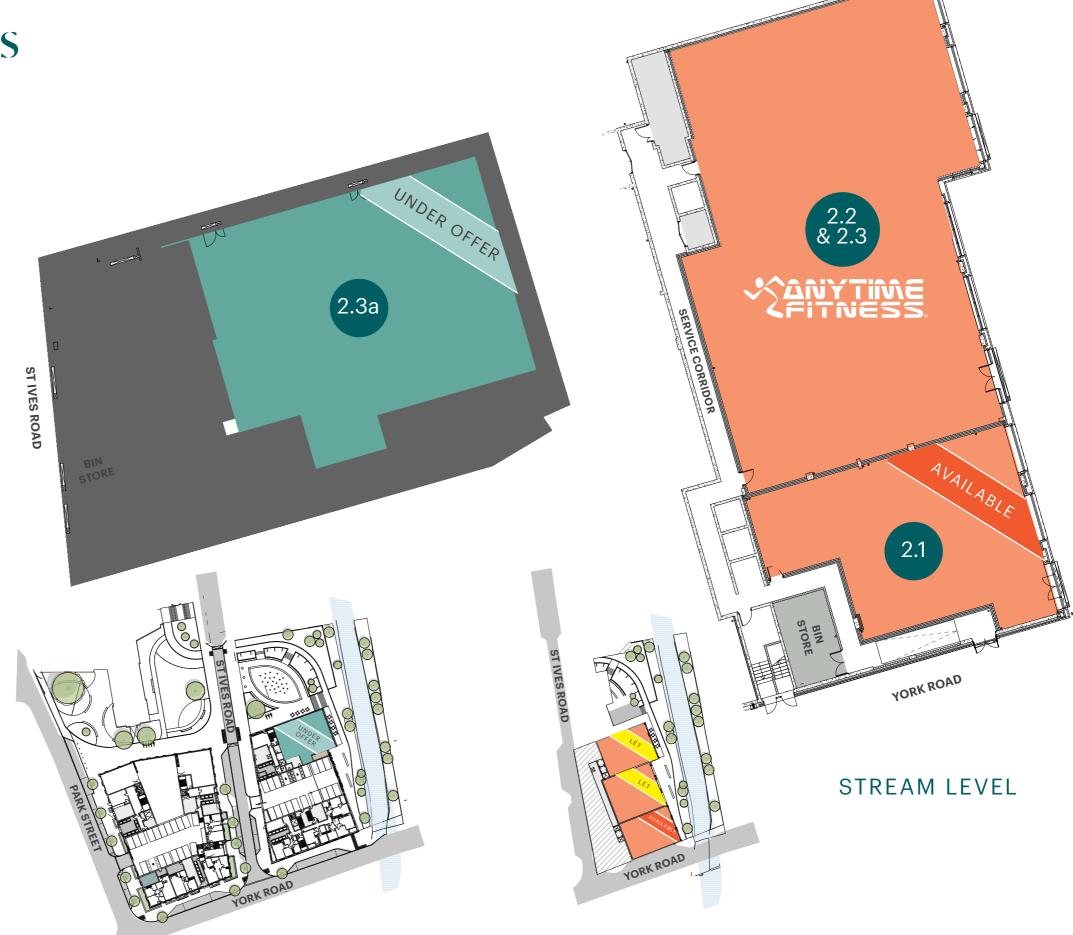

#### COOPER COURT

| UNIT           | AREA (GIA) |       | STATUS          |
|----------------|------------|-------|-----------------|
| NUMBER         | SQ FT      | SQ M  |                 |
|                |            |       |                 |
| Unit 2.1       | 2,371      | 220.3 | Available       |
| Unit 2.2 & 2.3 | 6,888      | 639.9 | Anytime Fitness |
| Unit 2.3a      | 3,227      | 299.8 | Under Offer     |