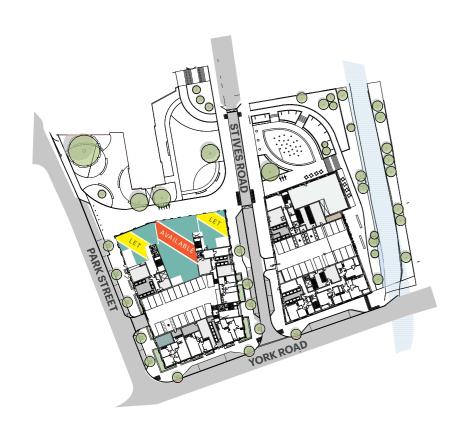

# Development summary

Watermark is a collection of signature buildings arranged around York Road in Central Maidenhead. This flagship scheme has created 229 new homes.

The commercial opportunities are located within Trinity Place and Cooper Court, which sit either side of St Ives Road just south of The Royal Borough of Windsor & Maidenhead Council Offices and Grade II Listed Maidenhead Library.

The newly created Library Square is activated by illuminated water fountains and has become a centrepiece, source of play and meeting point for Maidenhead.