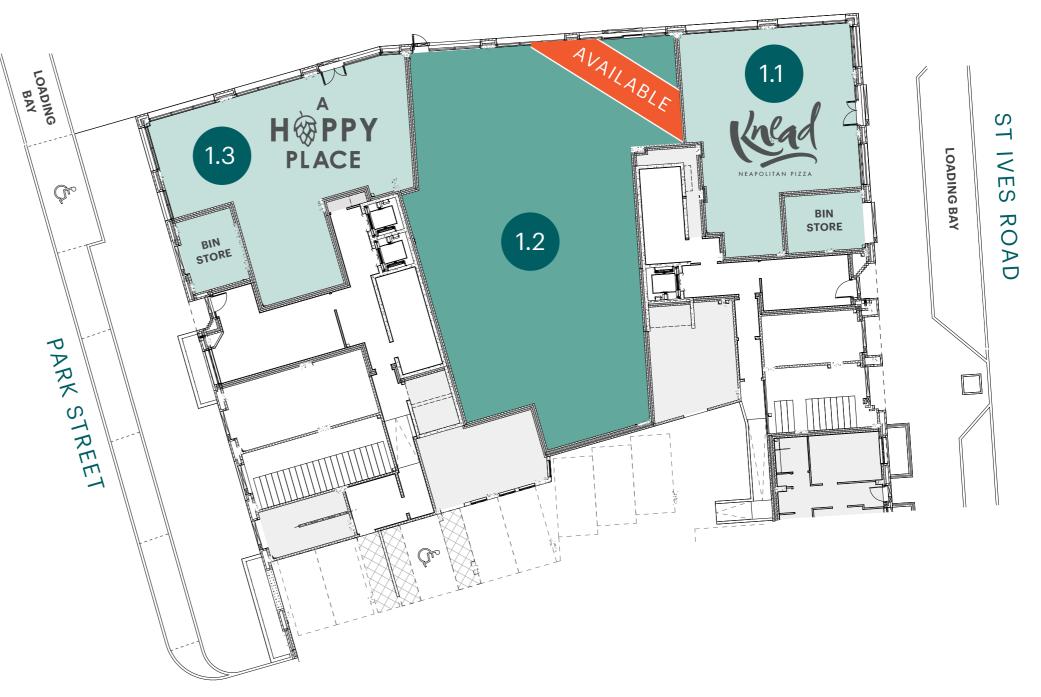

#### TRINITY PLACE

| UNIT     | AREA (GIA) |       | STATUS        |
|----------|------------|-------|---------------|
| NUMBER   | SQ FT      | SQ M  |               |
| Unit 1.1 | 1,278      | 118.7 | Knead Pizza   |
| Unit 1.2 | 3,435      | 319.1 | Available     |
| Unit 1.3 | 1,504      | 139.7 | A Hoppy Place |