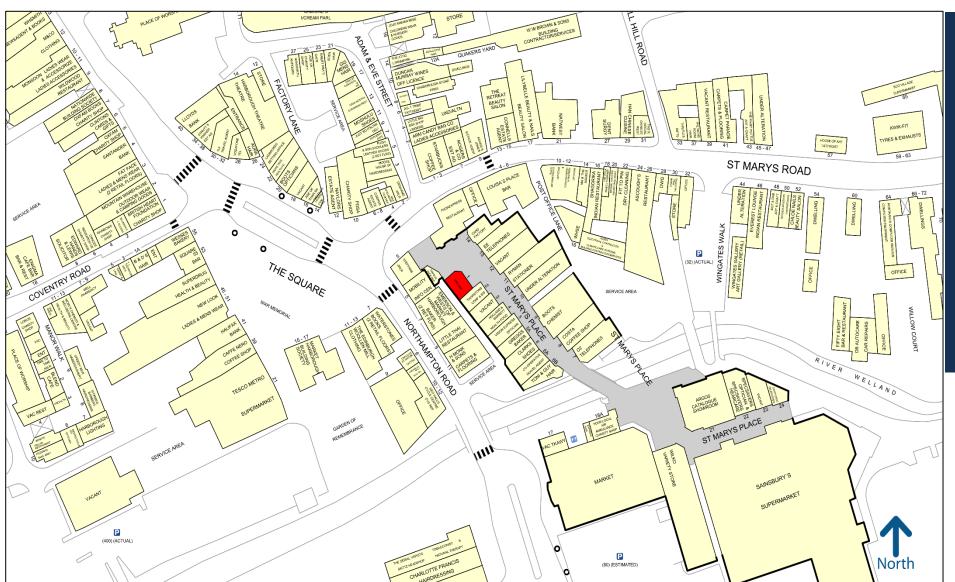

# MARKET HARBOROUGH - UNIT 1 ST MARY'S PLACE SHOPPING CENTRE

- St Mary's Place is the leading retail destination in the affluent Leicestershire town of Market Harborough.
- The premises are located in a prime trading location at the entrance of the scheme.
- Nearby national multiple retailers include Pizza Express, EE, Costa, Rymans, Clarks, Boots, EE and Wilkos with Sainsbury's anchoring and offering 400 plus car parking spaces.
- Under the new E Use Class the property could be used as a **shop**, **café**, **restaurant**, **nursery** or **gym** without the need for a planning application.