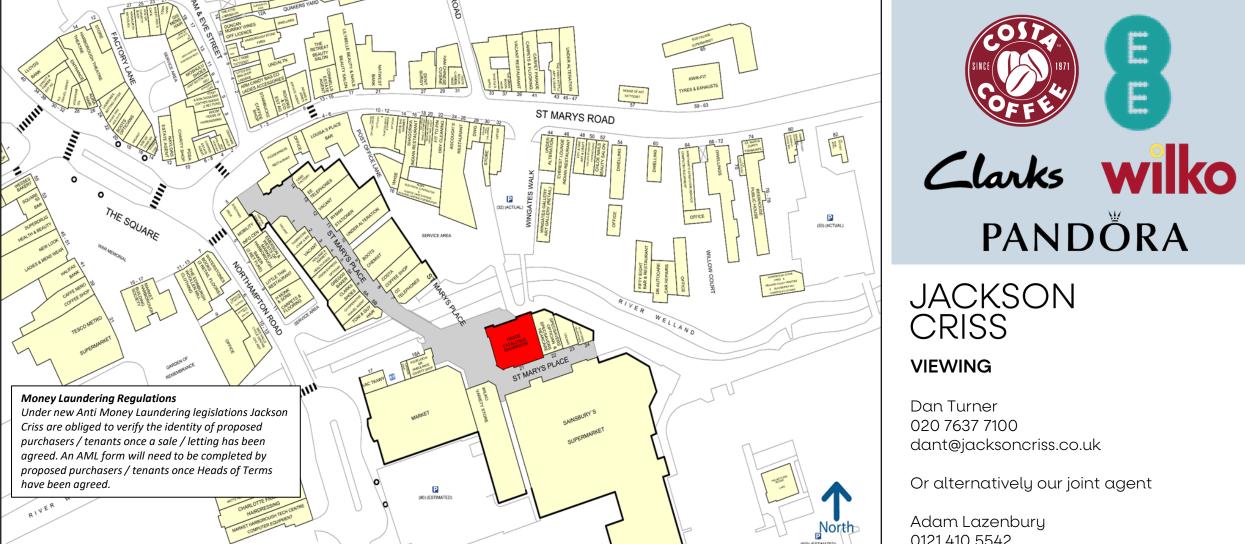

## MARKET HARBOROUGH – UNIT 21 ST MARY'S PLACE SHOPPING CENTRE

- St Mary's Place is the leading retail destination in the affluent Leicestershire town of Market Harborough.
- The premises are located in a prime trading position in close proximity to a number of national multiple retailers including Pizza Express, Costa, Rymans, Clarks, Boots, EE, The Works and Wilkos.
- The premises are anchored by Sainsburys, offering 400 plus car parking spaces.