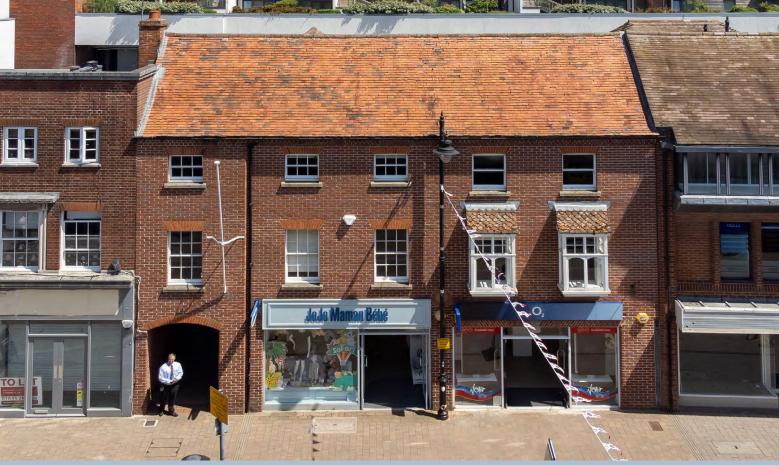

## 30 & 31 NORTHBROOK STREET, NEWBURY RG14 1DJ

- Newbury is an attractive, historic and affluent market town, strategically located within the M4 corridor and home to the UK headquarters of Vodafone.
- The subject property is situated in the 100% prime pitch at the northern end of the pedestrianised section of Northbrook Street, with the principal entrance to Parkway shopping centre located a few metres to the north.
- Other nearby occupiers include Jigsaw, Metro Bank, Blacks, Oxfam and TSB Bank, amongst others.

# 30 & 31 NORTHBROOK STREET, NEWBURY RG14 1DJ