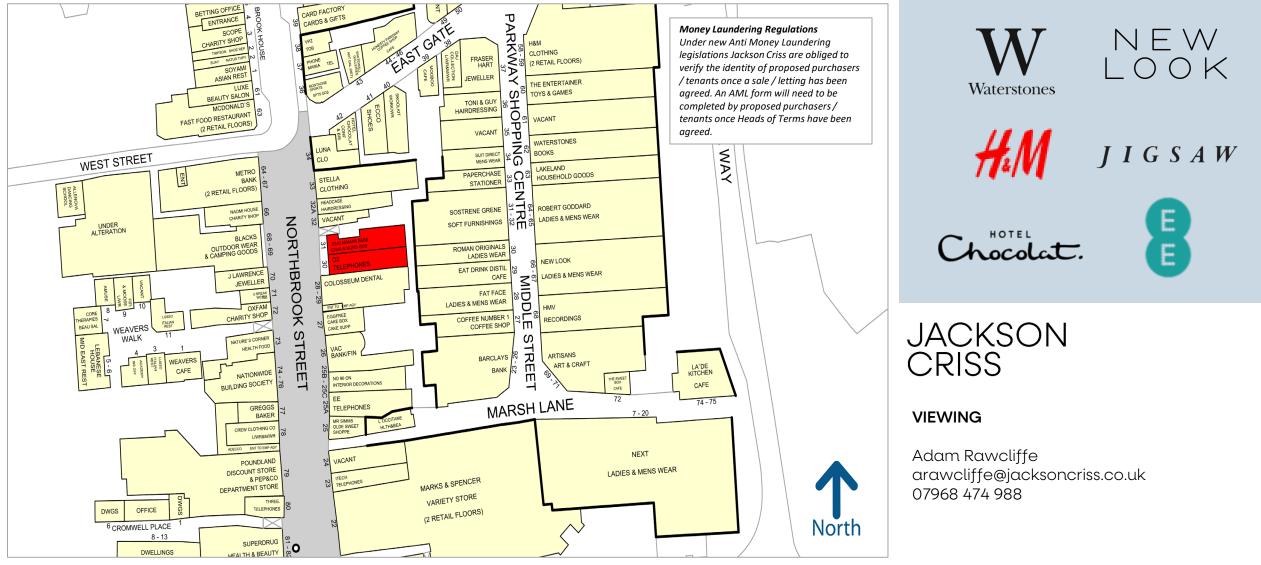

## 30 & 31 NORTHBROOK STREET, NEWBURY RG14 1DJ

- Newbury is an attractive, historic and affluent market town, strategically located within the M4 corridor and home to the UK headquarters of Vodafone.
- The subject property is situated in the 100% prime pitch at the northern end of the pedestrianised section of Northbrook Street, with the principal entrance to Parkway shopping centre located a few metres to the north.
- Other nearby occupiers include Jigsaw, Metro Bank, Blacks, Oxfam and TSB Bank, amongst others.