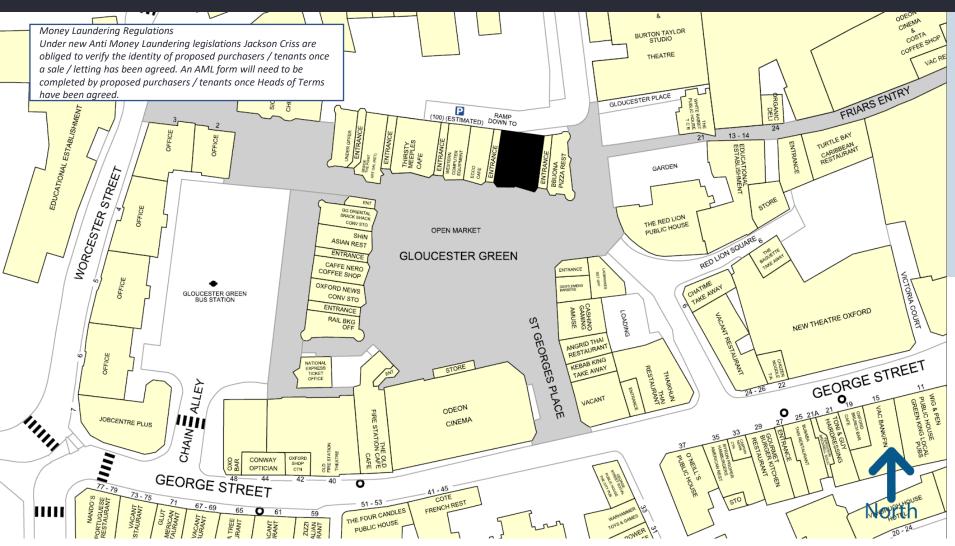

# UNIT 100/101 GLOUCESTER GREEN, OXFORD

- Total retail catchment of approximately 905,000 people.
- Popular market operates in the square on Wednesday, Thursday, Friday & Saturday.
- Square is anchored by Odeon, occupiers within the scheme include Caffe Nero, Shin Japanese Restaurant and Sweat Shop .

# **UNIT 100/101 GLOUCESTER GREEN, OXFORD**