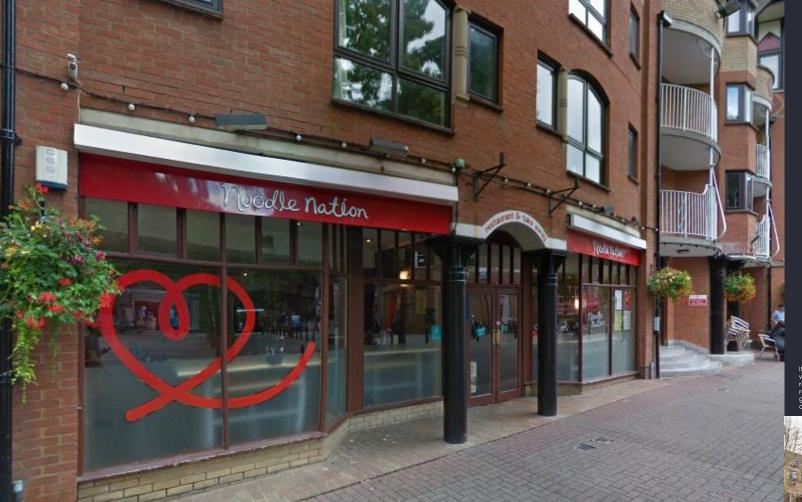

# UNIT 100/101 GLOUCESTER GREEN, OXFORD

- Total retail catchment of approximately 905,000 people.
- Popular market operates in the square on Wednesday, Thursday, Friday & Saturday.
- Square is anchored by Odeon, occupiers within the scheme include Caffe Nero, Shin Japanese Restaurant and Sweat Shop .

# **UNIT 100/101 GLOUCESTER GREEN, OXFORD**