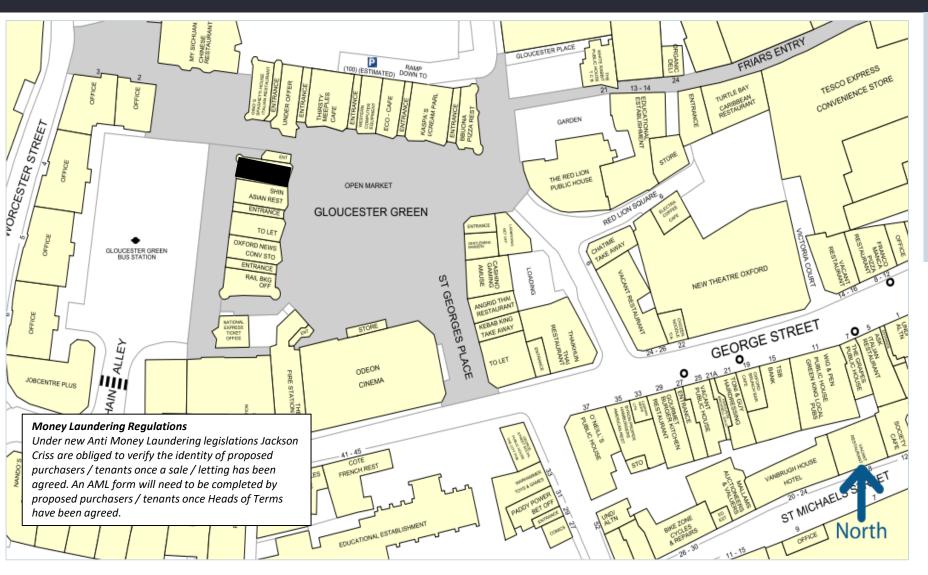

# **UNIT 91 GLOUCESTER GREEN, OXFORD**

- Total retail catchment of approximately 905,000 people.
- Popular market operates in the square on Wednesday, Thursday, Friday & Saturday.
- Square is anchored by Odeon, occupiers within the scheme include Caffe Nero, Shin Japanese Restaurant and Thirsty Meeples.
- Under the new E Use Class the property could be used as a shop, café, restaurant, nursery or gym without the need for a planning application.