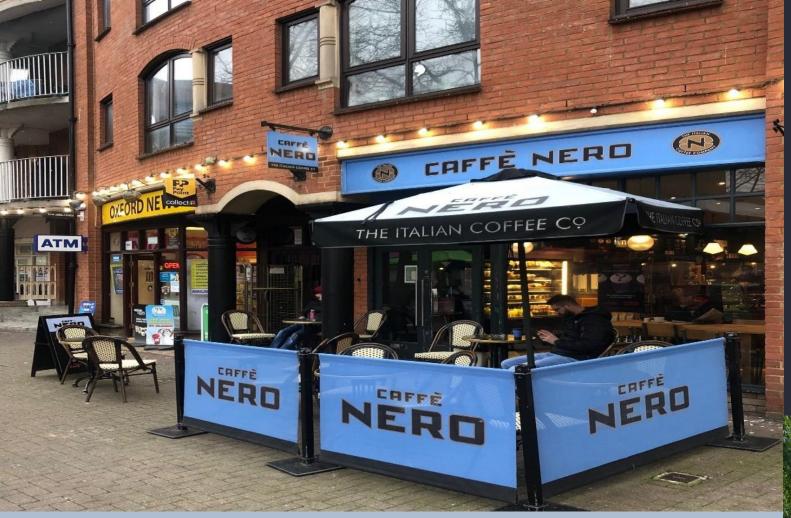

# **UNIT 91 GLOUCESTER GREEN, OXFORD**

- Total retail catchment of approximately 905,000 people.
- Popular market operates in the square on Wednesday, Thursday, Friday & Saturday.
- Square is anchored by Odeon, occupiers within the scheme include Caffe Nero, Shin Japanese Restaurant and Thirsty Meeples.
- Under the new E Use Class the property could be used as a shop, café, restaurant, nursery or gym without the need for a planning application.

# CAFÉ UNIT TO LET