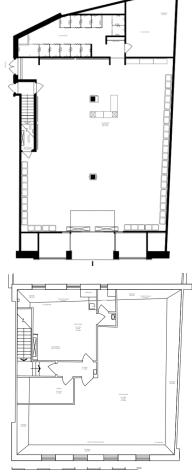

#### **RENT**

£60,000 pa

FLOOR AREAS Ground Floor First Floor SQ FT / SQ M 2,900 / 269 1,600 / 149

RATEABLE VALUE £42,750 (2023 – Present)