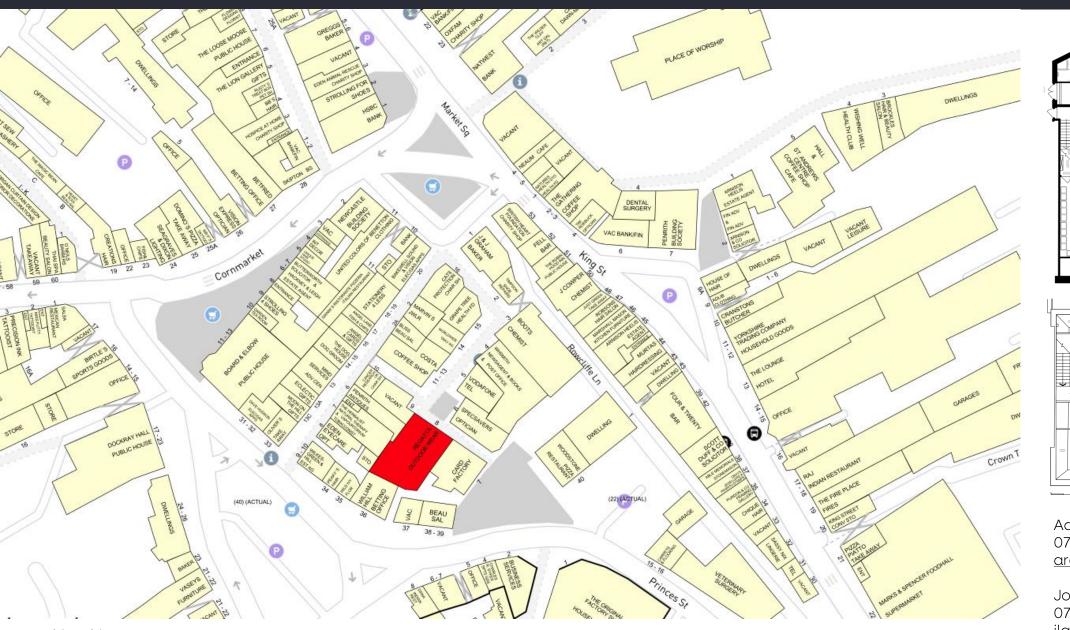

### Penrith - 8 Angel Square, CA11 7BT

- Well positioned retail property in Penrith Town Centre
- Penrith is an affluent market town on the edge of the Lake District
- High footfall location with ample on-street parking supply in the town