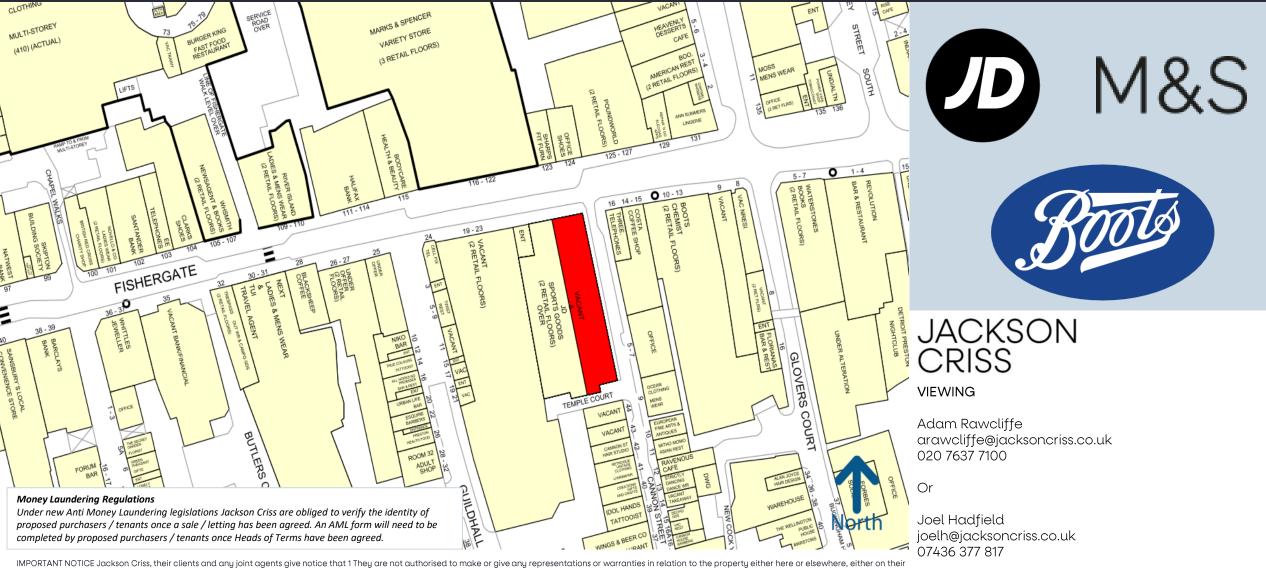

# 17 Fishergate, Preston PR1 3NN

- Prime high street opportunity opposite St Georges Shopping Centre
- Class E
- In close proximity to national occupies such as Marks and Spencer, JD Sports and Boots
- New lease available

## NEW LEASE OPPORTUNITY

IMPORIANI NO IICE Jackson Criss, their clients and any joint agents give notice that 1 They are not authorised to make or give any representations or warranties in relation to the property either here or elsewhere, either on their own behalf or on behalf of their client or otherwise They assume no responsibility for any statement that may be made in these particulars These particulars do not form part of any offer or contract and must not be seried upon as statements or representations of fact 2 Any areas, measurements or distances are approximate The text, photographs and plans are for guidance only and are not necessarily comprehensive It should not be assumed that the property has all necessary planning, building regulation or other consents and Jackson Criss have not tested any services, equipment or facilities Purchasers must satisfy themselves by inspection or otherwise.