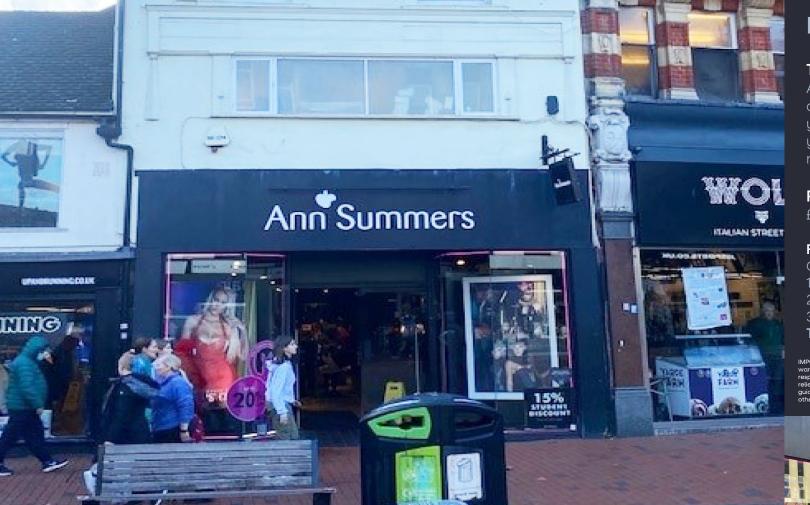

# 95 BROAD STREET, READING

- Well located retail unit on prime pedestrianised section of Broad Street.
- Located close to John Lewis, with JD Sports, Sports Direct, Waterstones and Lakeland close by.
- Under Use Class E the property could be used for a shop, café, restaurant or gym. Other uses may be considered STPP.
- Available subject to vacant possession.