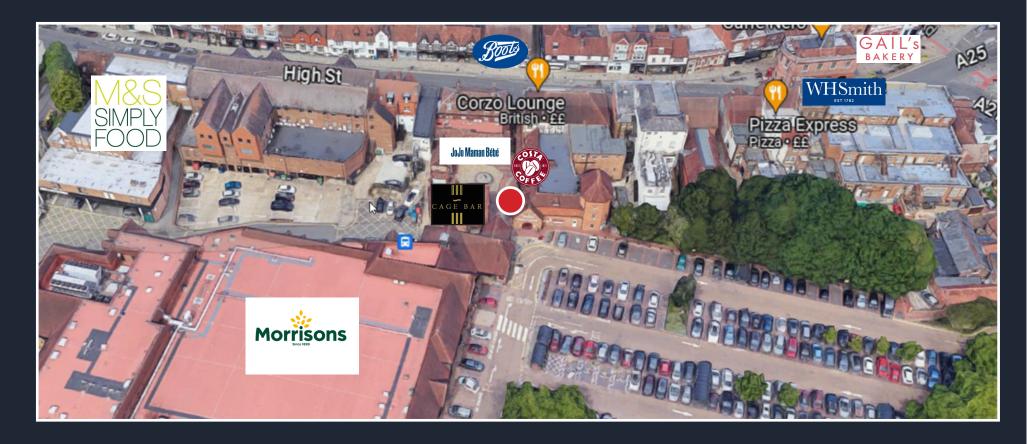

# REIGATE - UNIT 8, 2 CAGE YARD RH2 7BA

Suitable for Class E and other uses (STP) and scope for outdoor seating

Fronts Reigate's main car park (390 space - 2 hours free / extended free parking after 7pm or 4pm Sunday)

Total retail expenditure in the Reigate and Redhill district is circa £440 million.

Within a 15-minute drive time there are c 153,000 people with 69% in social class AB and C1.

The premises occupy an extremely busy location by the entrance to the 49,000 sq ft Morrisons store (parking for 390 for 2 hours free) with Cage Yard (housing Costa, JoJo Maman Bebe, Cage Wine Bar) leading to the High Street.

Reigate is home to Whistles, Space NK, Jones, White Stuff, Gail's, Pret a Manger, Boots, Loungers, M&S Simply Food, Waterstones, Jo Malone and Oliver Bonas. There are a host of independent traders (Ashworth & Bird, Gerrards).

Morrisons is open 7am – 10pm Monday to Saturday and 10am to 4pm on Sunday guaranteeing busy footfall 7 days a week with 2-hour daytime free parking.

After 7pm Monday-Saturday (4pm on Sunday) there is no time limit until the following morning.