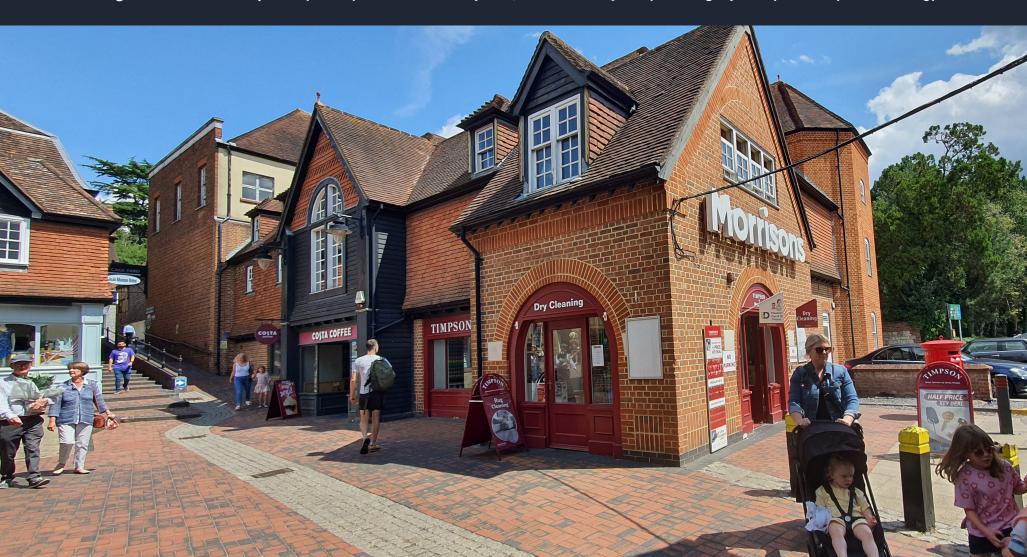

# REIGATE - UNIT 8, 2 CAGE YARD RH2 7BA

Suitable for Class E and other uses (STP) and scope for outdoor seating

Fronts Reigate's main car park (390 space - 2 hours free / extended free parking after 7pm or 4pm Sunday)

Total retail expenditure in the Reigate and Redhill district is circa £440 million.

Within a 15-minute drive time there are c 153,000 people with 69% in social class AB and C1.

The premises occupy an extremely busy location by the entrance to the 49,000 sq ft Morrisons store (parking for 390 for 2 hours free) with Cage Yard (housing Costa, JoJo Maman Bebe, Cage Wine Bar) leading to the High Street.