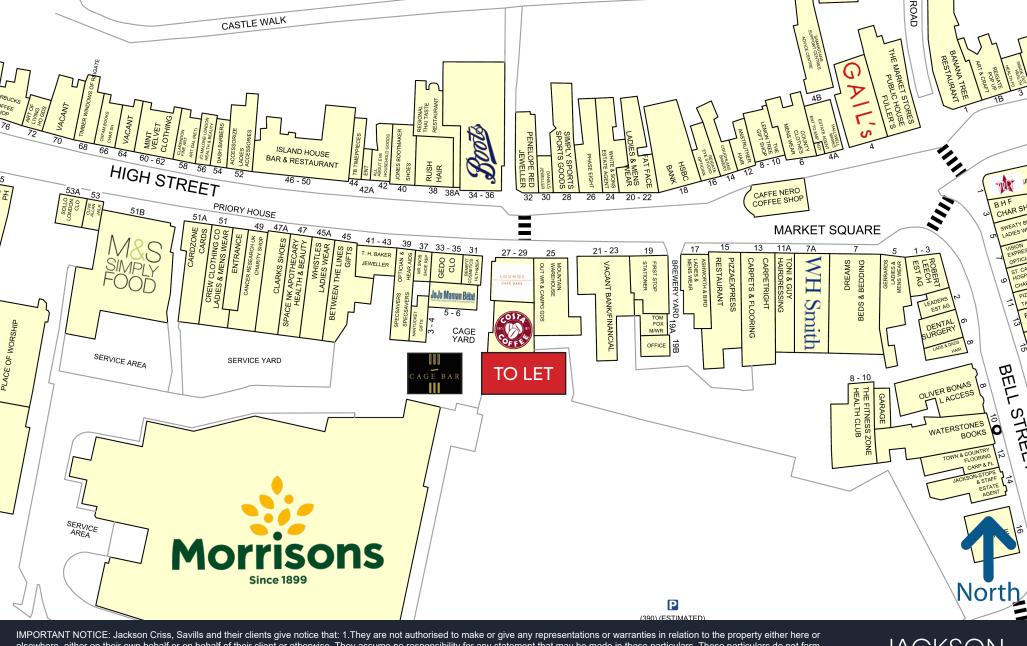

# REIGATE - UNIT 8, 2 CAGE YARD RH2 7BA

Suitable for Class E and other uses (STP) and scope for outdoor seating

Fronts Reigate's main car park (390 space - 2 hours free / extended free parking after 7pm or 4pm Sunday)

Total retail expenditure in the Reigate and Redhill district is circa £440 million.

Within a 15-minute drive time there are c 153,000 people with 69% in social class AB and C1.

The premises occupy an extremely busy location by the entrance to the 49,000 sq ft Morrisons store (parking for 390 for 2 hours free) with Cage Yard (housing Costa, JoJo Maman Bebe, Cage Wine Bar) leading to the High Street.

Reigate is home to Whistles, Space NK, Jones, White Stuff, Gail's, Pret a Manger, Boots, Loungers, M&S Simply Food, Waterstones, Jo Malone and Oliver Bonas. There are a host of independent traders (Ashworth & Bird, Gerrards).

Morrisons is open 7am – 10pm Monday to Saturday and 10am to 4pm on Sunday guaranteeing busy footfall 7 days a week with 2-hour daytime free parking.

After 7pm Monday-Saturday (4pm on Sunday) there is no time limit until the following morning.