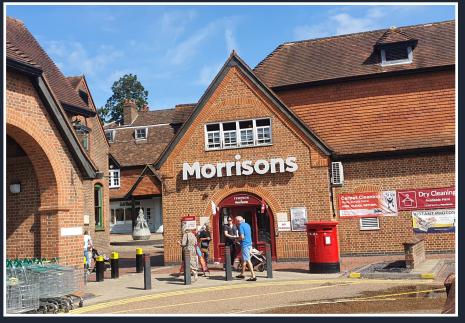

Total retail expenditure in the Reigate and Redhill district is circa £440 million.

Within a 15-minute drive time there are c 153,000 people with 69% in social class AB and C1.

The premises occupy an extremely busy location by the entrance to the 49,000 sq ft Morrisons store (parking for 390 for 2 hours free) with Cage Yard (housing Costa, JoJo Maman Bebe, Cage Wine Bar) leading to the High Street.

Morrisons is open 7am – 10pm Monday to Saturday and 10am to 4pm on Sunday guaranteeing busy footfall 7 days a week with 2-hour daytime free parking.

After 7pm Monday-Saturday (4pm on Sunday) there is no time limit until the following morning.