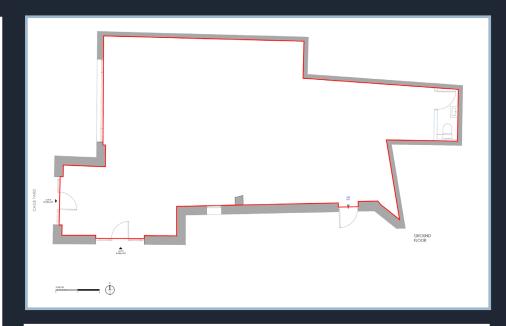

## **ACCOMMODATION**

The premises are arranged at ground floor with frontages to both the car park / Morrisons and to Cage Yard and afford:

Internal width: 30 ft 3 in / 9.22 m

narrowing to 19 ft 5 in (5.92m)

Depth: 56 ft 4 in / 17.17 m

Ground floor sales: 1,125 sq ft / 104.52 sq m

Outside seating may be available.

No issue with extraction / ducting to fresh air.