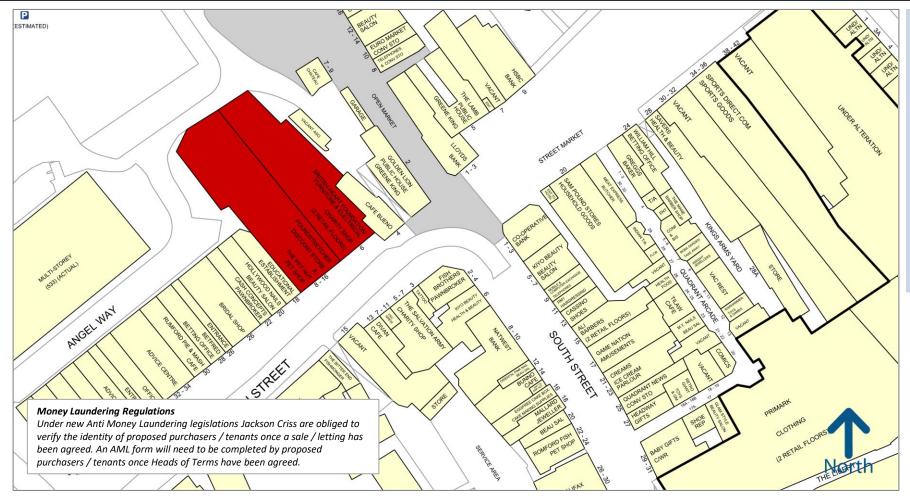

# 6-16 HIGH STREET, ROMFORD RM1 1AH

- Units available separately or combined to make a total 65,013 sq ft.
- Romford is a popular commuter town with a population of approximately 96,000 people.
- Close proximity to The Liberty, The Brewery and The Mercury Shopping Centres.
- Other nearby occupiers include **Primark, Savers and Flannels,** amongst others.
- Benefits from links to the Elizabeth Line and London Overground.

# FLOOR AREAS SQ FT / SQ M

6 High Street

Ground Floor: 9,119 / 847.2 First Floor: 7,496 / 696.4 Second Floor: 7,522 / 698.8 Total: 24,137 / 2,242.4

### 8-16 High Street

Ground Floor: 14,510 / 1,348 First Floor: 14,532 / 1,350 Second Floor: 12,992 / 1,207 Total: 40,876 / 3,797.5

Combined Units
Total 65,013 / 6,039.9