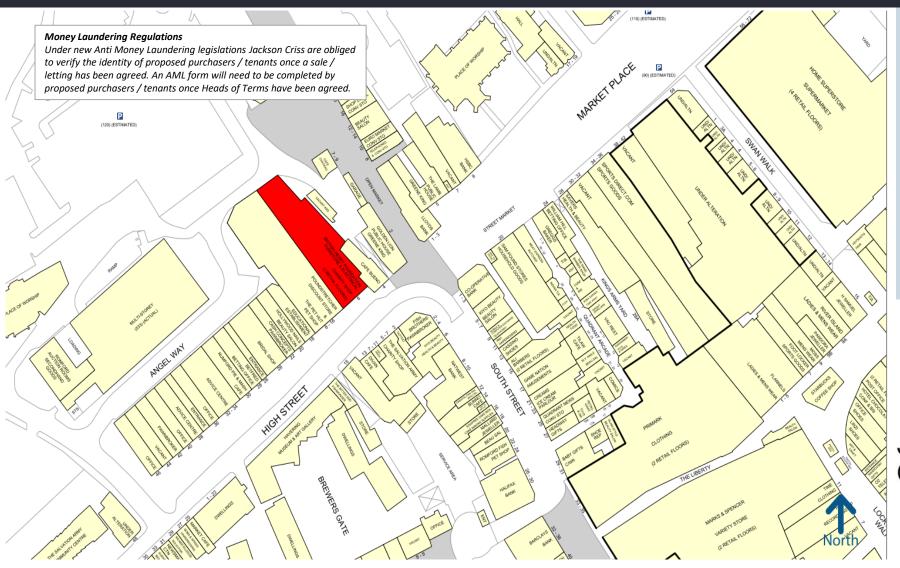

## 6 HIGH STREET, ROMFORD RM1 1AH

- Romford is a popular commuter town with a population of approximately 96,000 people.
- Close proximity to The Liberty, The Brewery and The Mercury Shopping Centres.
- Other nearby occupiers include Primark, Savers and Flannels, amongst others.
- Benefits from links to the Elizabeth Line and London Overground.